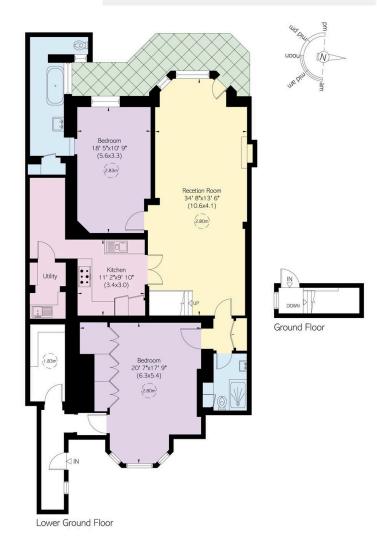

# Sloane Gardens, SW1 Approximate Internal Area 1,703 sq ft/ 158 sq m Outside Area 153 sq ft/ 14 sq m This plan is for layout guidance only. Not drawn to scale unless stated. Windows and door openings are approximate. Whilst every care is taken in the preparation of this plan plase of hock all dimensions, shapes, and compass bearings before making any decisions reliant upon them.