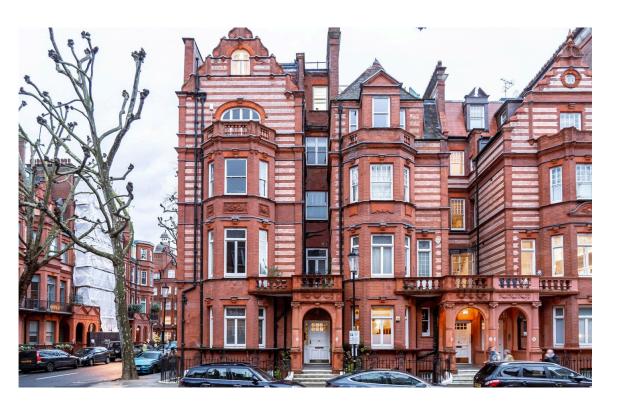

#### The Neighbourhood

Residents have the right to access a communal private garden square.

Sloane Gardens is an attractive street of houses from the late nineteenth century. Their patterned brickwork, ornate gables and stacked bay windows show the influence of the Dutch style popular in Chelsea in the late nineteenth century. From here, Sloane Square underground station is a short walk away. In addition, the excellent restaurants and shops of the King's Road and the wider neighbourhood are also within easy reach.