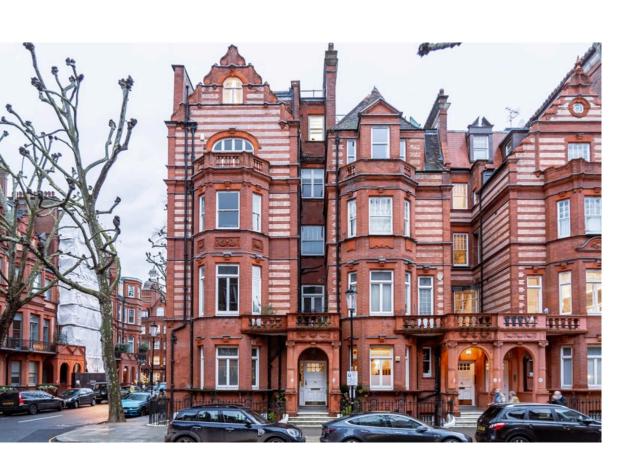

#### The Neighbourhood

Residents have the right to access a communal private garden square.

Sloane Gardens is an attractive street of houses from the late nineteenth century. Their patterned brickwork, ornate gables and stacked bay windows show the influence of the Dutch style popular in Chelsea in the late nineteenth century. From here, Sloane Square underground station is a short walk away. In addition, the excellent restaurants and shops of the King's Road and the wider neighbourhood are also within easy reach.