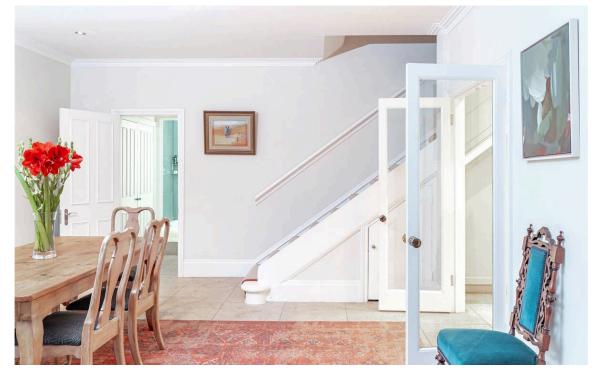

### Indoor Spaces

Entering the flat on the ground floor, stairs lead down into a generous reception room. As well as separate dining and seating areas, double doors open onto a fitted kitchen with a utility room beyond.

| mg 1 | Reception Room |  |
|------|----------------|--|
| mg 2 | Dining         |  |