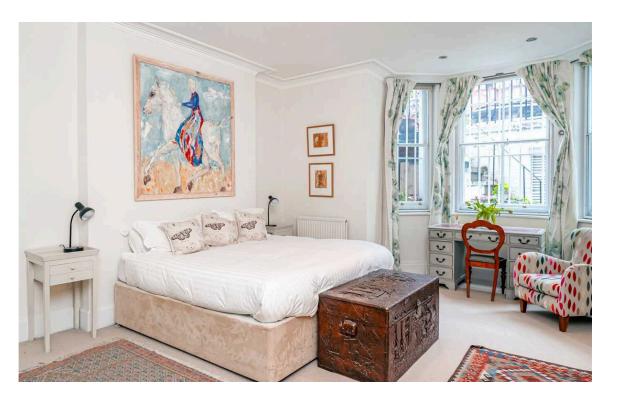

#### The Bedrooms

On the far side of the reception room lies the principal bedroom suite. This includes a bedroom with built-in storage, a bathroom, and a walk-in wardrobe. A second bedroom with an ensuite bathroom containing a bath occupies the opposite end of the flat.

img 1 Principal Bedroom
img 2 Double Bedroom