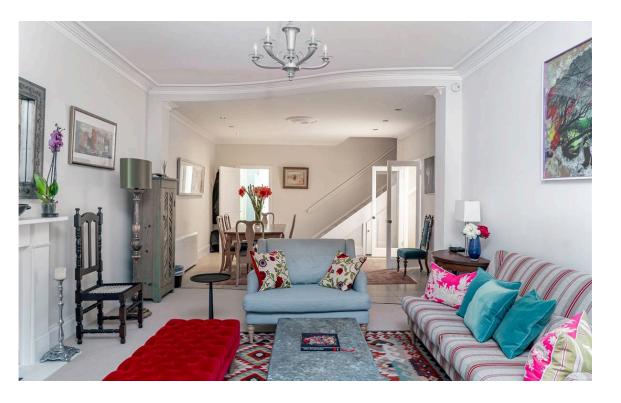

### Indoor Spaces

Entering the flat on the ground floor, stairs lead down into a generous reception room. As well as separate dining and seating areas, double doors open onto a fitted kitchen with a utility room beyond.

| mg 1 | Reception Room |  |
|------|----------------|--|
| mg 2 | Dining         |  |