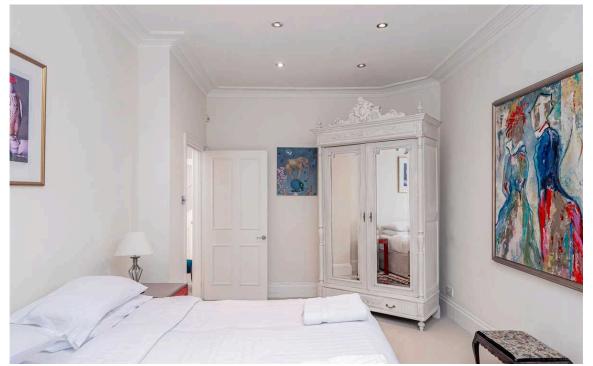

#### The Bedrooms

On the far side of the reception room lies the principal bedroom suite. This includes a bedroom with built-in storage, a bathroom, and a walk-in wardrobe. A second bedroom with an ensuite bathroom containing a bath occupies the opposite end of the flat.

img 1 Principal Bedroom
img 2 Double Bedroom