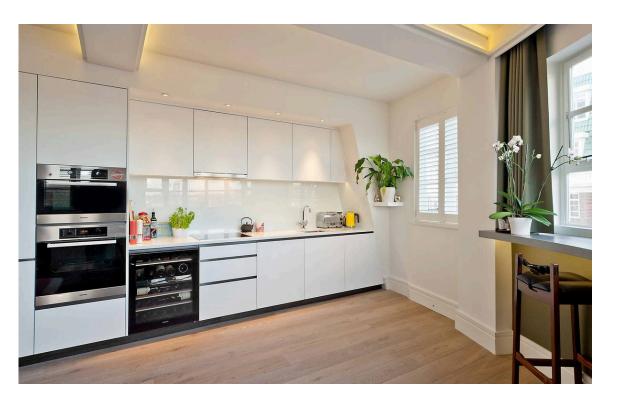

## The Property

Studio flat in bright and beautiful Art Deco building with lift and porter close to the King's Road

Entering the flat on the seventh floor, the front hall leads into an openplan kitchen. This room has enough space for combined seating and sleeping areas, while a breakfast bar takes advantage of the wide windows and beautiful views.