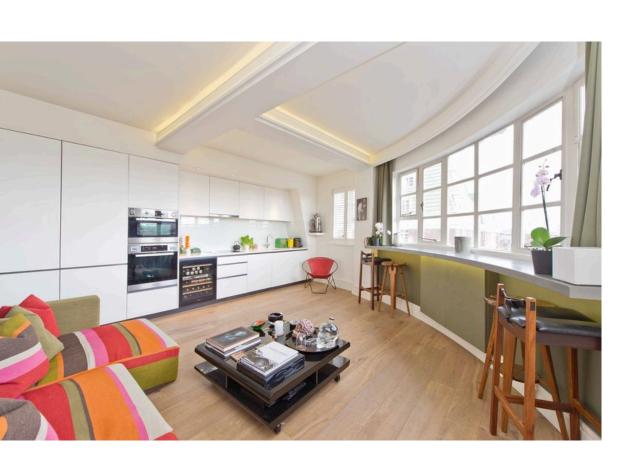

## The Property

Studio flat in bright and beautiful Art Deco building with lift and porter close to the King's Road

Entering the flat on the seventh floor, the front hall leads into an openplan kitchen. This room has enough space for combined seating and sleeping areas, while a breakfast bar takes advantage of the wide windows and beautiful views.

## **Indoor Spaces**

The flat is designed in a minimal fashion to maximise the sense of space. Its corner position and double aspect adds to the brightness, while giving views over the rooftops of Knightsbridge.