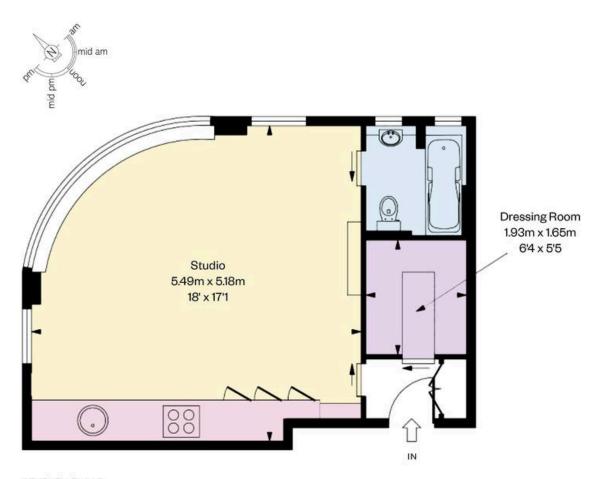

### Sloane Avenue Mansions

| BEDROOMS  | INTERNAL  | OUTDOOR | FURNISHED STATUS |
|-----------|-----------|---------|------------------|
| 1         | 355 so ft |         | Furnished        |
|           |           |         |                  |
| BATHROOMS | 0.0       | EPC     | COUNCIL TAX      |
| 1         | 32 sqm    | C       | RBKC, D          |
|           |           |         |                  |

## The Property

Studio flat in bright and beautiful Art Deco building with lift and porter close to the King's Road

Entering the flat on the seventh floor, the front hall leads into an openplan kitchen. This room has enough space for combined seating and sleeping areas, while a breakfast bar takes advantage of the wide windows and beautiful views.

A sliding door leads through to a bathroom with a bath. In addition, the front hall has built-in storage and opens onto a dressing room.

#### **Approx Gross Internal Area**

371 sq ft / 34.46 sq m

### RUSSELL SIMPSON

This plan is for layout guidance only. Not drawn to scale unless stated. Windows and door opening are approximate. Whilst every care is taken in the preparation of this plan. Please check all dimensions, shapes, and compass bearings before making any decisions reliant upon them.

SEVENTH FLOOR