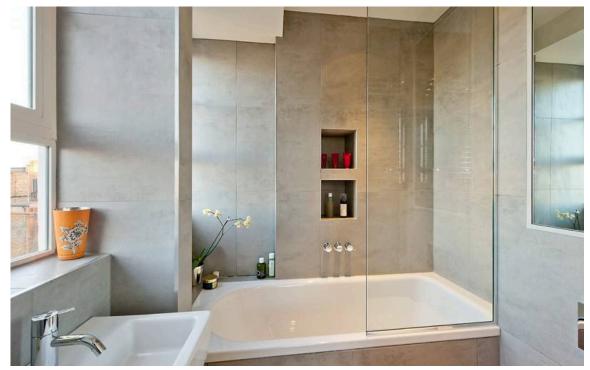

A sliding door leads through to a bathroom with a bath. In addition, the front hall has built-in storage and opens onto a dressing room.