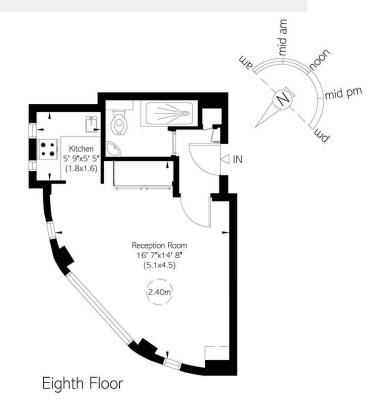

#### Approximate Internal Area

284 sq ft/ 26 sq m

#### Including limited use area

2 sq ft/ o sq m

This plan is for layout guidance only. Not drawn to scale unless stated. Windows and door openings are approximate. Whilst every care is taken in the preparation of this plan, please oheok all dimensions, shapes, and compass bearings before making any decisions reliant upon them.