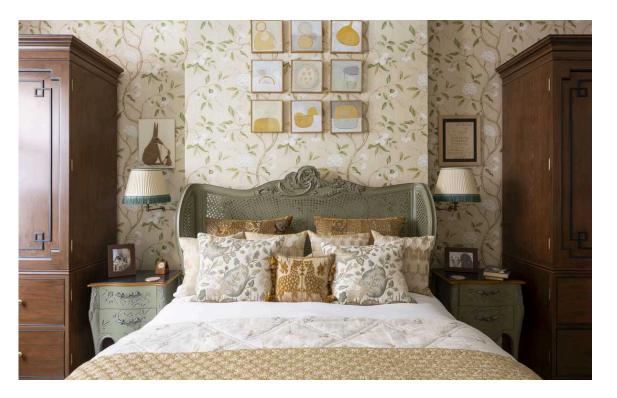

# Indoor Spaces

Next door is a bedroom, also with high ceilings, as well as inbuilt wardrobe space. Furthermore, the flat contains a well-proportioned kitchen, with wooden floors and a dining area. A bathroom and a guest WC complete the layout.