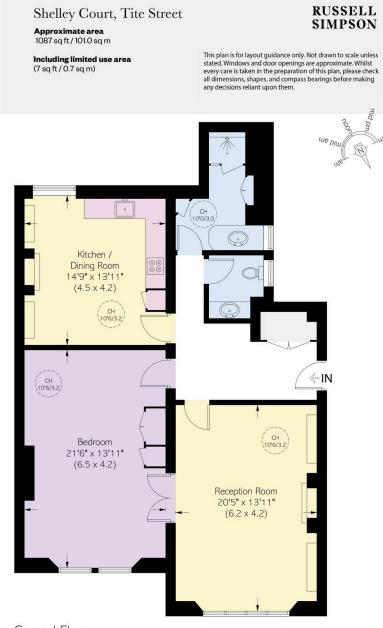

## $\pm 1,700$ P/W

| bedrooms  | INTERNAL $1,087$ sq ft | OUTDOOR | <sup>furnished status</sup> |
|-----------|------------------------|---------|-----------------------------|
| 1         |                        |         | Furnished                   |
| bathrooms | 100 som                | epc     | COUNCIL TAX                 |
| 1         |                        | C       | RBKC, G                     |

### The Property

Spacious flat with elegant interiors on a historic street in the heart of Old Chelsea

Entering the flat on the ground floor, the front hall leads into a generous reception room. This is an elegant space with high ceilings, wide windows, elegant mouldings for the cornice and doorways, and a beautiful fireplace surround.

# Indoor Spaces

Next door is a bedroom, also with high ceilings, as well as inbuilt wardrobe space. Furthermore, the flat contains a well-proportioned kitchen, with wooden floors and a dining area. A bathroom and a guest WC complete the layout.