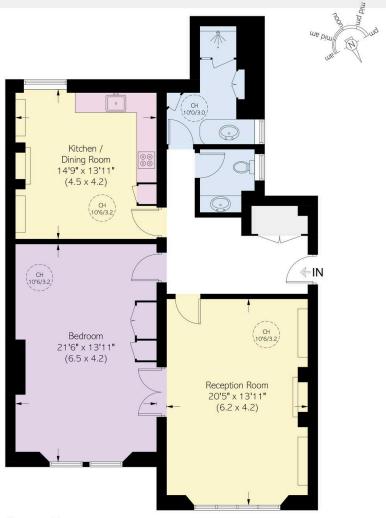

#### RUSSELL SIMPSON

Approximate area 1087 sq ft / 101.0 sq m

Including limited use area (7 sq ft / 0.7 sq m) This plan is for layout guidance only. Not drawn to scale unless stated. Windows and door openings are approximate. Whilst every care is taken in the preparation of this plan, please check all dimensions, shapes, and compass bearings before making any decisions reliant upon them.

Ground Floor