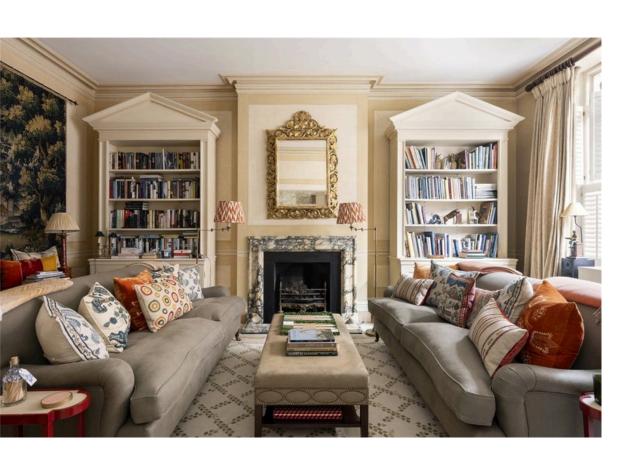

### The Property

Spacious flat with elegant interiors on a historic street in the heart of  $\mbox{\rm Old}$  Chelsea

Entering the flat on the ground floor, the front hall leads into a generous reception room. This is an elegant space with high ceilings, wide windows, elegant mouldings for the cornice and doorways, and a beautiful fireplace surround.

The property is presented in good condition and decorated in a tasteful classical style that suits the historic setting.

img 1

Reception Room

Russell Simpson Shelley Court