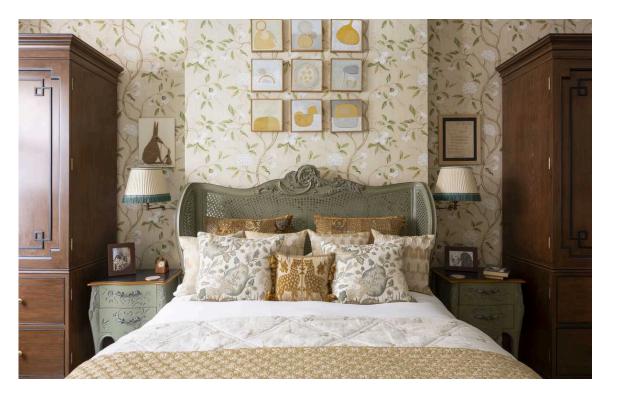

## Indoor Spaces

Next door is a bedroom, also with high ceilings, as well as inbuilt wardrobe space. Furthermore, the flat contains a well-proportioned kitchen, with wooden floors and a dining area. A bathroom and a guest WC complete the layout.