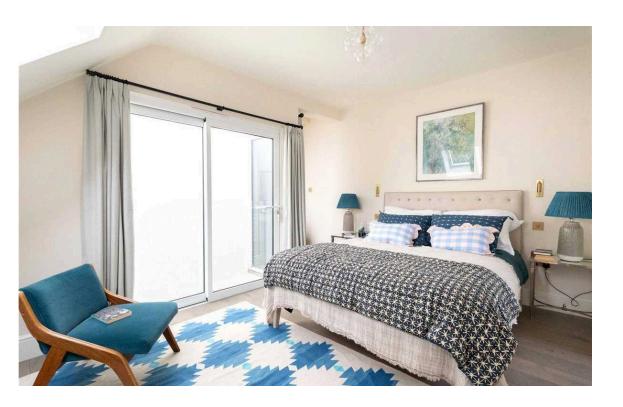

### The Bedrooms

Upstairs, on the first floor, the principal bedroom has an ensuite bathroom with stone tiling and decorative patterns. At the opposite end of the floor is a second bedroom with ensuite bathroom and picturesque south-facing views.