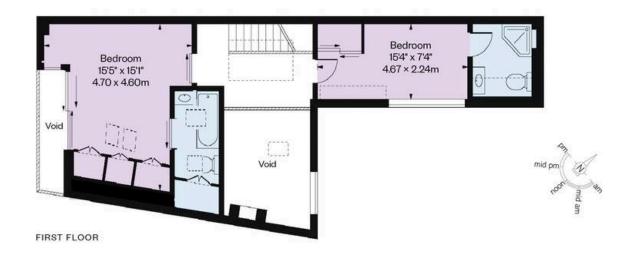

### The Bedrooms

Upstairs, on the first floor, the principal bedroom has an ensuite bathroom with stone tiling and decorative patterns. At the opposite end of the floor is a second bedroom with ensuite bathroom and picturesque south-facing views.

#### Approx Gross Internal Area

1,290 sq ft / 119.84 sq m

(Including Restricted Height Area & Excluding Voids and Terrace)

#### RUSSELL SIMPSON

This plan is for layout guidance only. Not drawn to scale unless stated. Windows and door openings are approximate. Whilst every care is taken in the preparation of this plan. Please check all dimensions, shapes, and compass bearings before making any decisions reliant upon them.