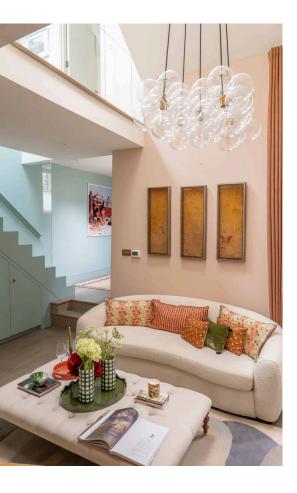

# Indoor Spaces

Stepping into the house on the ground floor, the entrance hall offers storage and a guest cloakroom, before opening onto the reception room. This is a generous space with a double-height ceiling, separate dining and seating areas, an open-plan kitchen and a working fireplace stove.

# The Design

The house has been carefully designed to maximise the light and volume. Originally a studio, it has been newly renovated to create an original and characterful property.

Russell Simpson Shaftesbury Villas