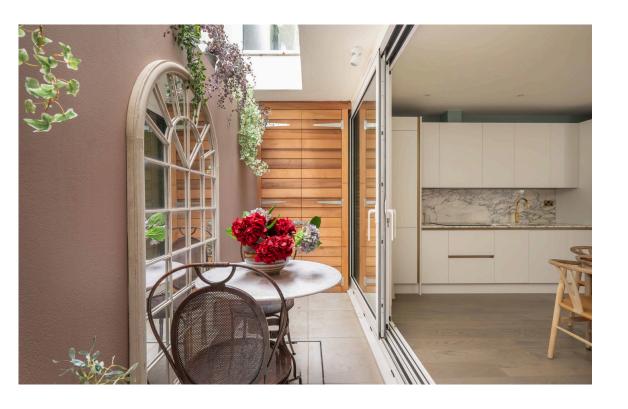

# Indoor Spaces

Stepping into the house on the ground floor, the entrance hall offers storage and a guest cloakroom, before opening onto the reception room. This is a generous space with a double-height ceiling, separate dining and seating areas, an open-plan kitchen and a working fireplace stove.

# Outdoor Spaces

The property includes a patio with enough space to sit outside.

Russell Simpson Shaftesbury Villas