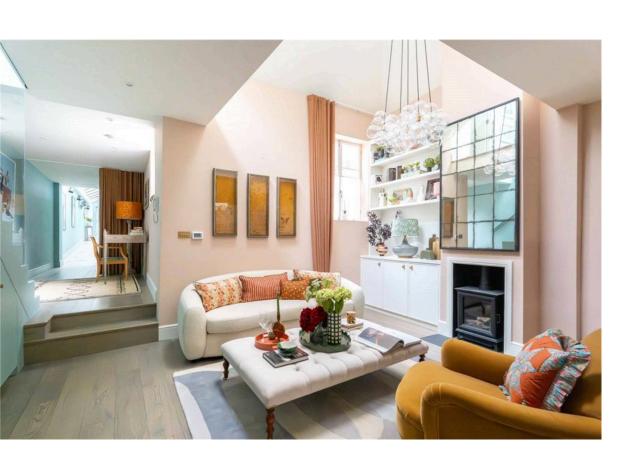

# Indoor Spaces

Stepping into the house on the ground floor, the entrance hall offers storage and a guest cloakroom, before opening onto the reception room. This is a generous space with a double-height ceiling, separate dining and seating areas, an open-plan kitchen and a working fireplace stove.

# The Design

The house has been carefully designed to maximise the light and volume. Originally a studio, it has been newly renovated to create an original and characterful property.

Russell Simpson Shaftesbury Villas