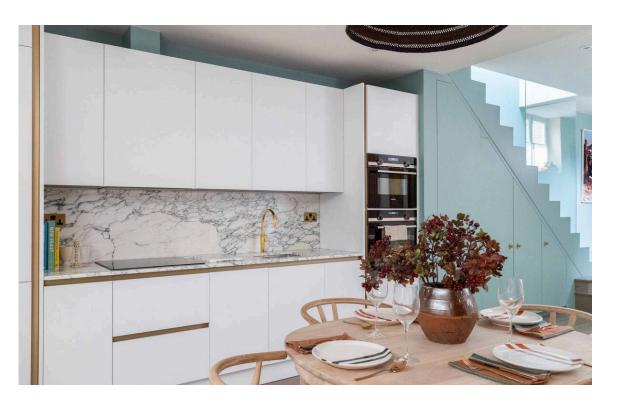

# Indoor Spaces

Stepping into the house on the ground floor, the entrance hall offers storage and a guest cloakroom, before opening onto the reception room. This is a generous space with a double-height ceiling, separate dining and seating areas, an open-plan kitchen and a working fireplace stove.