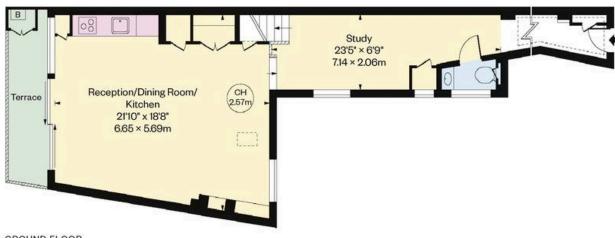

# Indoor Spaces

Stepping into the house on the ground floor, the entrance hall offers storage and a guest cloakroom, before opening onto the reception room. This is a generous space with a double-height ceiling, separate dining and seating areas, an open-plan kitchen and a working fireplace stove.

#### Approx Gross Internal Area

1,290 sq ft / 119.84 sq m

(Including Restricted Height Area & Excluding Voids and Terrace)

#### RUSSELL SIMPSON

This plan is for layout guidance only. Not drawn to scale unless stated. Windows and door openings are approximate. Whilst every care is taken in the preparation of this plan. Please check all dimensions, shapes, and compass bearings before making any decisions reliant upon them.

**GROUND FLOOR** 