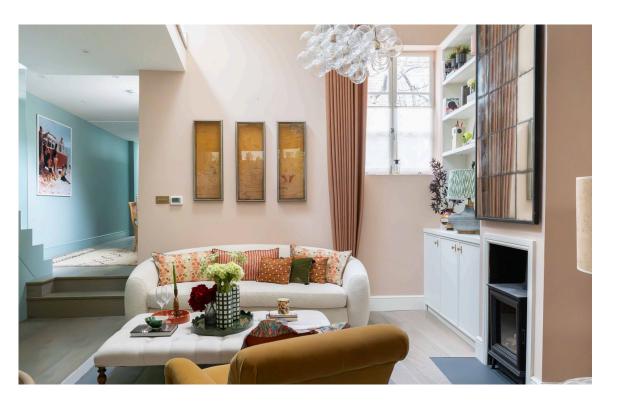

# Indoor Spaces

Stepping into the house on the ground floor, the entrance hall offers storage and a guest cloakroom, before opening onto the reception room. This is a generous space with a double-height ceiling, separate dining and seating areas, an open-plan kitchen and a working fireplace stove.

# The Design

The house has been carefully designed to maximise the light and volume. Originally a studio, it has been newly renovated to create an original and characterful property.

Russell Simpson Shaftesbury Villas