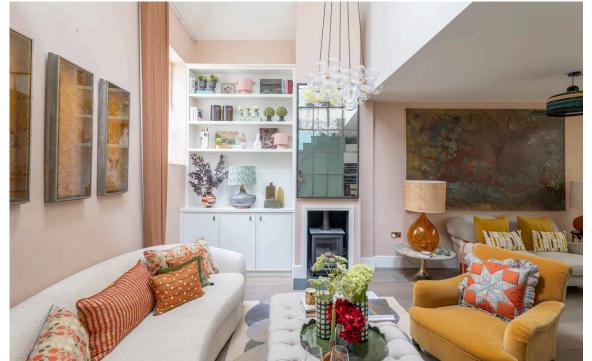

# Indoor Spaces

Stepping into the house on the ground floor, the entrance hall offers storage and a guest cloakroom, before opening onto the reception room. This is a generous space with a double-height ceiling, separate dining and seating areas, an open-plan kitchen and a working fireplace stove.

# The Design

The house has been carefully designed to maximise the light and volume. Originally a studio, it has been newly renovated to create an original and characterful property.

Russell Simpson Shaftesbury Villas