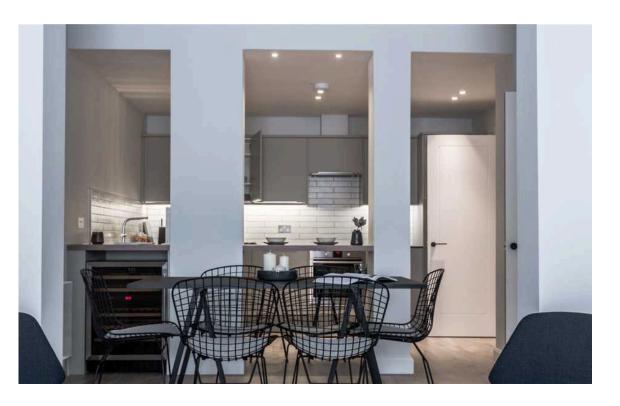

### The Property

Recently refurbished two bedroom, two bathroom apartment based in Bloomsbury, within a popular mansion block on the sixth floor. The apartment features a large master bedroom with ensuite, a second double bedroom with fitted wardrobes, family bathroom, open plan living area and fully fitted kitchen. Other benefits include lift and a porter.

img 1 Picture No. 02

img 2 Picture No. 03