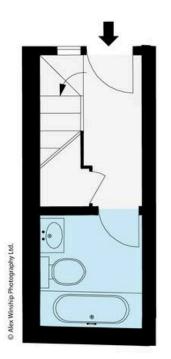

## Indoor Spaces

Upstairs is a bedroom with inbuilt storage space, an overhead skylight and an internal balcony ensuring plenty of illumination. Downstairs is a bathroom and a front door.

The property has been carefully designed to maximise the sense of space. Its contemporary interiors are presented in very good condition, with underfloor heating throughout.

#### RUSSELL **SIMPSON**

approx. gross internal area 473 sq ft / 44.01 sq m (Excluding Void)

This plan is for layout guidance only. Not drawn to cale unless stated. Windows and door openings are approximate. Whilst every care is taken in the preparation of this plan, please check all dimensions, shapes, and compass bearings before making any decisions reliant upon them.

CH - Ceiling Height

**GROUND FLOOR** 

FIRST FLOOR

SECOND FLOOR