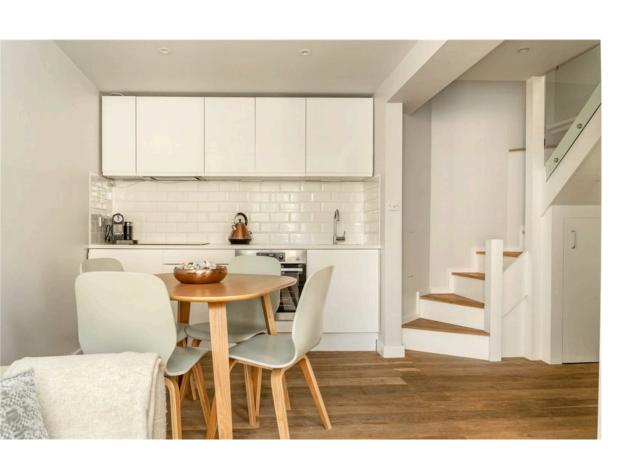

## The Property

Compact and convenient one-bedroom house on a quiet and attractive mews street

The mews is centred on a first-floor reception room. This includes an open-plan kitchen, as well as separate dining and seating areas.

Wooden floors and tall windows bring added brightness into this space.

Russell Simpson Royal Crescent Mews

## Indoor Spaces

Upstairs is a bedroom with inbuilt storage space, an overhead skylight and an internal balcony ensuring plenty of illumination. Downstairs is a bathroom and a front door.

The property has been carefully designed to maximise the sense of space. Its contemporary interiors are presented in very good condition, with underfloor heating throughout.