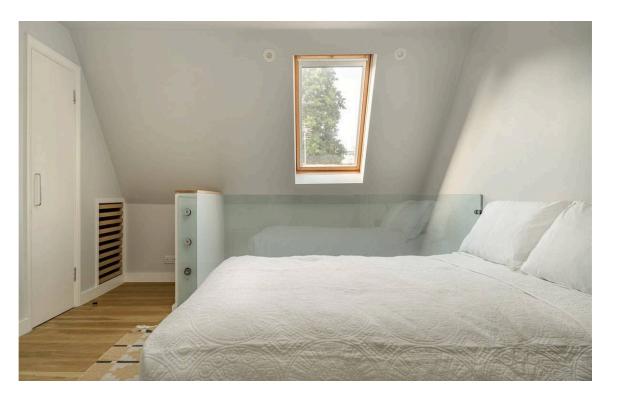

## Indoor Spaces

Upstairs is a bedroom with inbuilt storage space, an overhead skylight and an internal balcony ensuring plenty of illumination. Downstairs is a bathroom and a front door.

The property has been carefully designed to maximise the sense of space. Its contemporary interiors are presented in very good condition, with underfloor heating throughout.