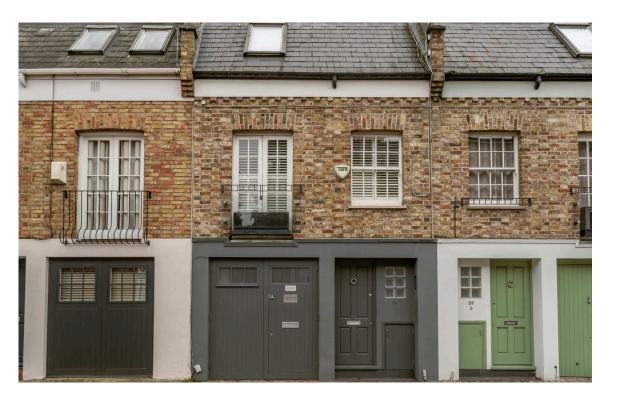

### The Neighbourhood

Royal Crescent Mews is a cobbled cul-de-sac lined with modern mews houses. The street was first constructed in the mid-Victorian era to provide stables for the grand townhouses of Royal Crescent. From here, Shepherd's Bush station is close, while the Westfield shopping centre is also nearby. In addition, the open spaces of Holland Park are within easy reach. Bills included

### Royal Crescent Mews, W11