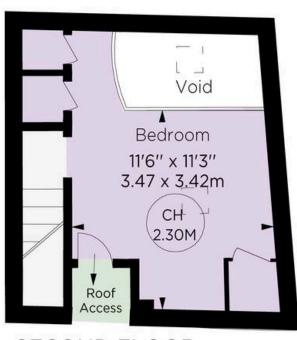

## Indoor Spaces

Upstairs is a bedroom with inbuilt storage space, an overhead skylight and an internal balcony ensuring plenty of illumination. Downstairs is a bathroom and a front door.

The property has been carefully designed to maximise the sense of space. Its contemporary interiors are presented in very good condition, with underfloor heating throughout.

#### RUSSELL **SIMPSON**

approx. gross internal area 473 sq ft / 44.01 sq m (Excluding Void)

This plan is for layout guidance only. Not drawn to cale unless stated. Windows and door openings are approximate. Whilst every care is taken in the preparation of this plan, please check all dimensions, shapes, and compass bearings before making any decisions reliant upon them.

CH - Ceiling Height

**GROUND FLOOR** 

FIRST FLOOR

SECOND FLOOR