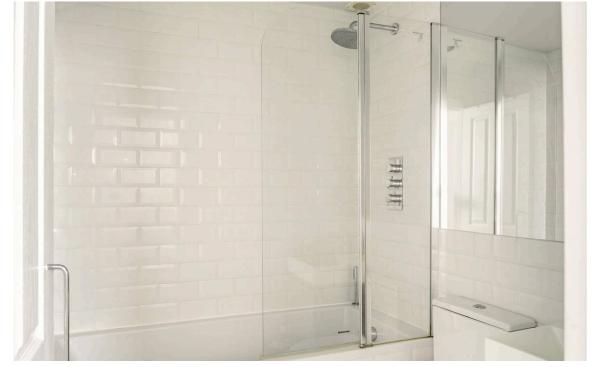

## The Property

Compact and convenient one-bedroom house on a quiet and attractive mews street

The mews is centred on a first-floor reception room. This includes an open-plan kitchen, as well as separate dining and seating areas.

Wooden floors and tall windows bring added brightness into this space.

Russell Simpson Royal Crescent Mews

## Indoor Spaces

Upstairs is a bedroom with inbuilt storage space, an overhead skylight and an internal balcony ensuring plenty of illumination. Downstairs is a bathroom and a front door.

The property has been carefully designed to maximise the sense of space. Its contemporary interiors are presented in very good condition, with underfloor heating throughout.