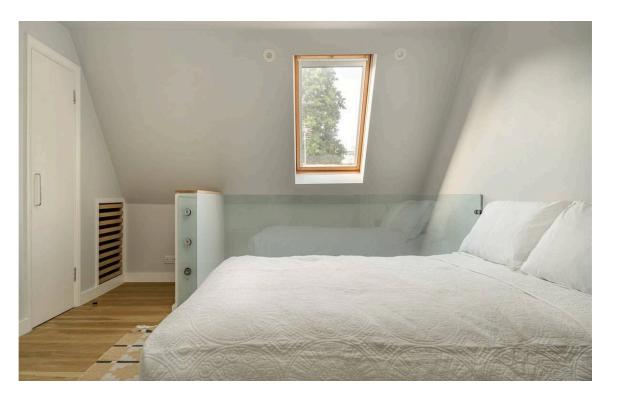

## **Indoor Spaces**

Upstairs is a bedroom with inbuilt storage space, an overhead skylight and an internal balcony ensuring plenty of illumination. Downstairs is a bathroom and a front door.

The property has been carefully designed to maximise the sense of space. Its contemporary interiors are presented in very good condition, with underfloor heating throughout.