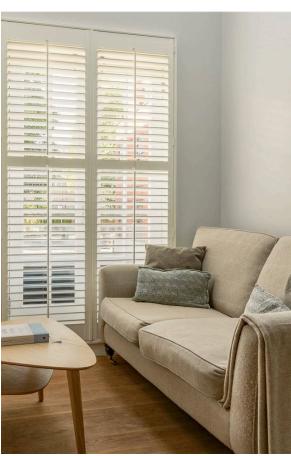

## **Indoor Spaces**

Upstairs is a bedroom with inbuilt storage space, an overhead skylight and an internal balcony ensuring plenty of illumination. Downstairs is a bathroom and a front door.

The property has been carefully designed to maximise the sense of space. Its contemporary interiors are presented in very good condition, with underfloor heating throughout.