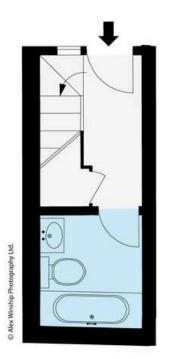

#### RUSSELL **SIMPSON**

approx. gross internal area 473 sq ft / 44.01 sq m (Excluding Void)

This plan is for layout guidance only. Not drawn to cale unless stated. Windows and door openings are approximate. Whilst every care is taken in the preparation of this plan, please check all dimensions, shapes, and compass bearings before making any decisions reliant upon them.

CH - Ceiling Height

**GROUND FLOOR** 

FIRST FLOOR

SECOND FLOOR