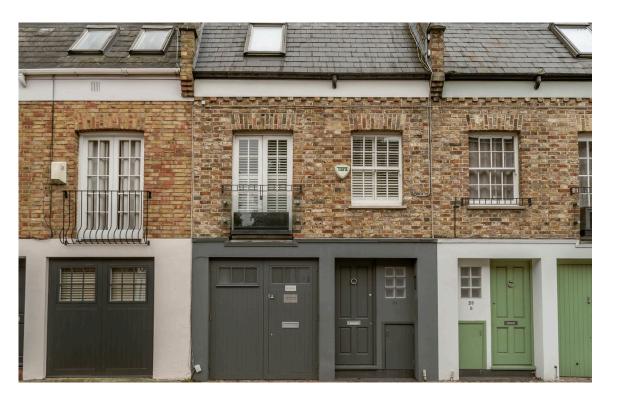

### The Neighbourhood

Royal Crescent Mews is a cobbled cul-de-sac lined with modern mews houses. The street was first constructed in the mid-Victorian era to provide stables for the grand townhouses of Royal Crescent. From here, Shepherd's Bush station is close, while the Westfield shopping centre is also nearby. In addition, the open spaces of Holland Park are within easy reach. Bills included

#### Royal Crescent Mews, W11