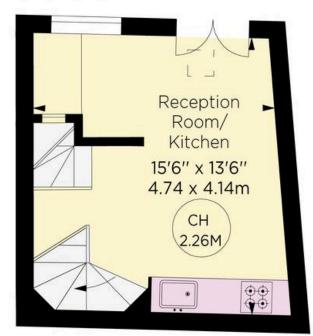

## The Property

Compact and convenient one-bedroom house on a quiet and attractive mews street

The mews is centred on a first-floor reception room. This includes an open-plan kitchen, as well as separate dining and seating areas.

Wooden floors and tall windows bring added brightness into this space.

Russell Simpson Royal Crescent Mews

#### RUSSELL **SIMPSON**

approx. gross internal area 473 sq ft / 44.01 sq m (Excluding Void)

This plan is for layout guidance only. Not drawn to cale unless stated. Windows and door openings are approximate. Whilst every care is taken in the preparation of this plan, please check all dimensions, shapes, and compass bearings before making any decisions reliant upon them.

CH - Ceiling Height

**GROUND FLOOR** 

FIRST FLOOR

SECOND FLOOR