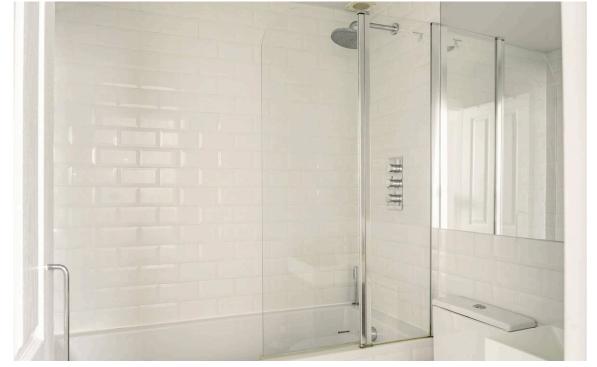

## **Indoor Spaces**

Upstairs is a bedroom with inbuilt storage space, an overhead skylight and an internal balcony ensuring plenty of illumination. Downstairs is a bathroom and a front door.

The property has been carefully designed to maximise the sense of space. Its contemporary interiors are presented in very good condition, with underfloor heating throughout.