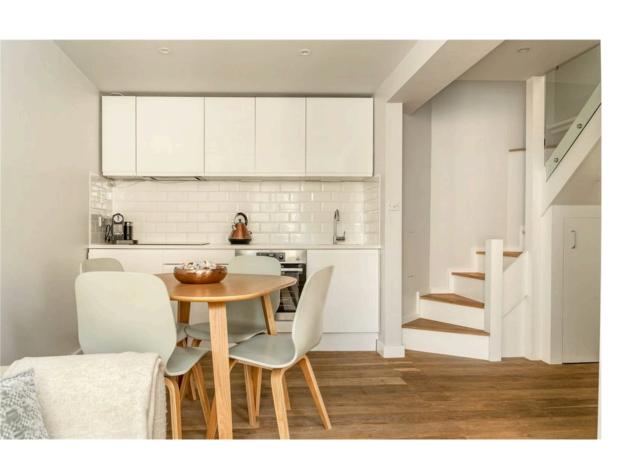

## The Property

Compact and convenient one-bedroom house on a quiet and attractive mews street

The mews is centred on a first-floor reception room. This includes an open-plan kitchen, as well as separate dining and seating areas.

Wooden floors and tall windows bring added brightness into this space.

Russell Simpson Royal Crescent Mews