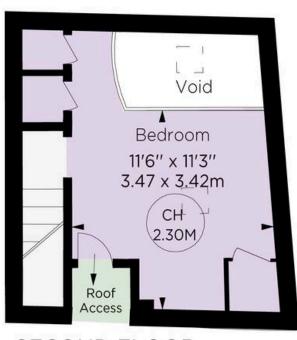

## **Indoor Spaces**

Upstairs is a bedroom with inbuilt storage space, an overhead skylight and an internal balcony ensuring plenty of illumination. Downstairs is a bathroom and a front door.

The property has been carefully designed to maximise the sense of space. Its contemporary interiors are presented in very good condition, with underfloor heating throughout.

#### RUSSELL **SIMPSON**

approx. gross internal area 473 sq ft / 44.01 sq m (Excluding Void)

This plan is for layout guidance only. Not drawn to cale unless stated. Windows and door openings are approximate. Whilst every care is taken in the preparation of this plan, please check all dimensions, shapes, and compass bearings before making any decisions reliant upon them.

CH - Ceiling Height

**GROUND FLOOR** 

FIRST FLOOR

SECOND FLOOR