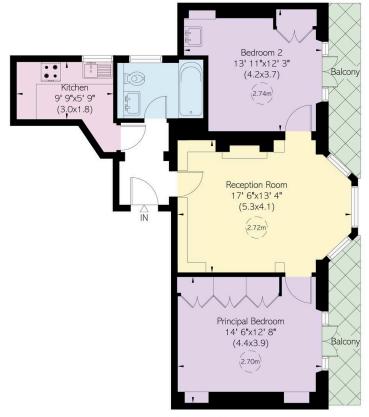

### Rossetti Garden Mansions, SW<sub>3</sub> RUSSELL SIMPSON

Approximate Internal Area 737 sq ft/  $68 \mathrm{\ sq\ m}$ 

Outside Area 103 sq ft/ 10 sq m This plan is for layout guidance only. Not drawn to scale unless stated. Windows and door openings are approximate. Whilst every care is taken in the preparation of this plan please oheok all dimensions, shapes, and compass bearings before making any decisions reliant upon them.

Second Floor