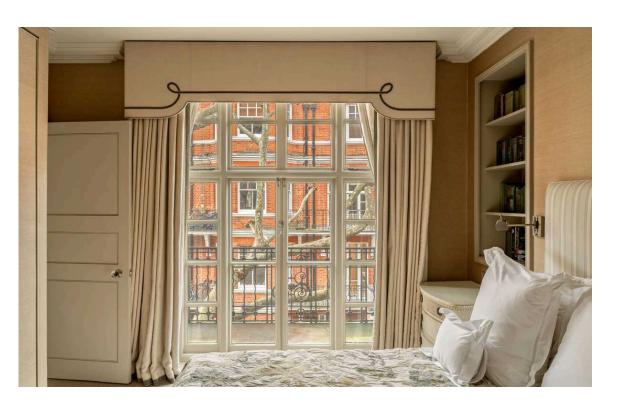

#### The Bedrooms

The flat also contains a pair of bedrooms, both with inbuilt wardrobe space and French doors leading out onto balconies. A bathroom with a bath completes the space. The interior of the flat is decorated to a high standard in a traditional style to suit the historic setting. The property includes a pair of balconies with enough space for outdoor seating.