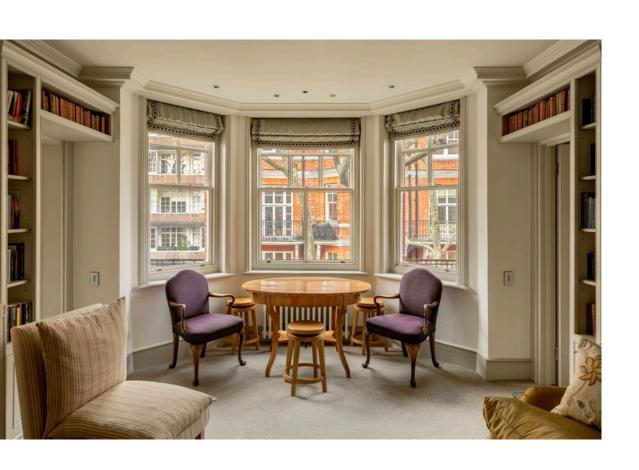

### The Property

Delightful flat in a beautiful red brick mansion block on a sought-after street in the heart of Chelsea

Entering the flat on the second floor, the front hall leads through to a well-proportioned reception room. A broad bay window fills this space with light, while bookshelves give an added sense of elegance. There is also a gas fireplace in this room. Opposite is a convenient fitted kitchen.