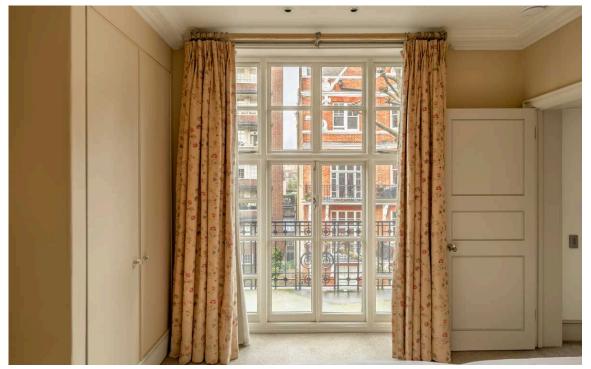

#### The Bedrooms

The flat also contains a pair of bedrooms, both with inbuilt wardrobe space and French doors leading out onto balconies. A bathroom with a bath completes the space. The interior of the flat is decorated to a high standard in a traditional style to suit the historic setting. The property includes a pair of balconies with enough space for outdoor seating.