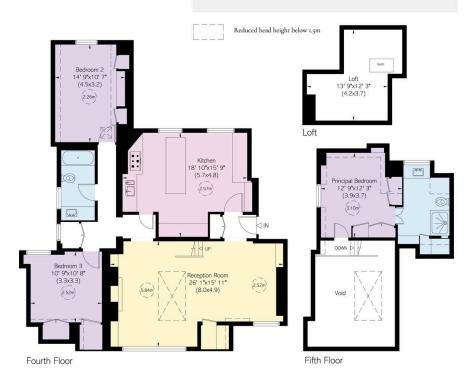

### The Property

Elegant flat in a beautiful red brick mansion block close to the Chelsea Physic Garden

Stepping into the flat on the fourth floor, the front hall flows through to an impressive reception room. This includes a double-height ceiling with overhead skylight and wide window filling the space with light.

## Indoor Spaces

Opposite the reception room is a generous kitchen with central island and informal dining area. This floor also contains a pair of bedrooms sharing a bathroom with a bath.

#### The Bedrooms

The principal bedroom is found on the fifth floor, with an ensuite bathroom and inbuilt storage space. There is further storage space in the loft.

The flat is offered in very good condition, with creative interiors that evoke Chelsea's rich cultural history.

#### RUSSELL SIMPSON

Approximate Internal Area 1,558 sq ft/ 145 sq m

Including limited use area and loft 242 sq ft/ 22 sq m This plan is for layout guidance only. Not drawn to scale unless stated. Windows and door openings are approximate. Whilst overy oare is taken in the preparation of this plan, please check all dimensions, shapes, and oompass bearings before making any decisions reliant upon them.