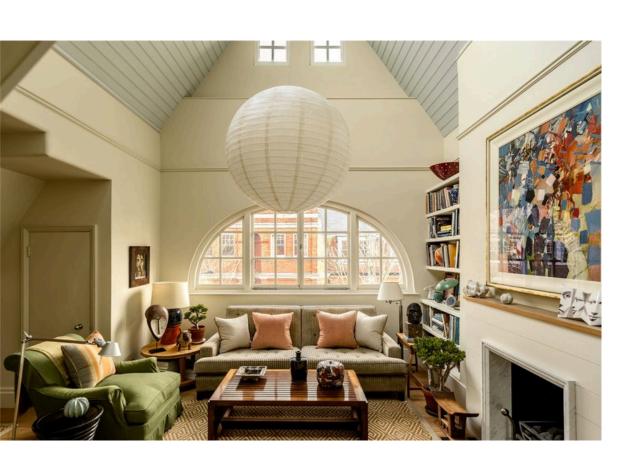

### The Property

Elegant flat in a beautiful red brick mansion block close to the Chelsea Physic Garden

Stepping into the flat on the fourth floor, the front hall flows through to an impressive reception room. This includes a double-height ceiling with overhead skylight and wide window filling the space with light.

#### The Bedrooms

The principal bedroom is found on the fifth floor, with an ensuite bathroom and inbuilt storage space. There is further storage space in the loft.

The flat is offered in very good condition, with creative interiors that evoke Chelsea's rich cultural history.