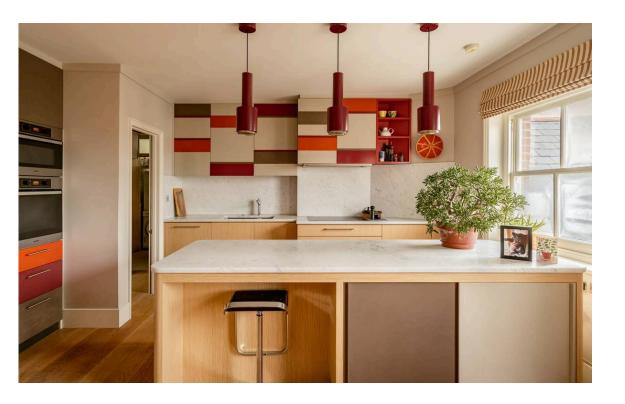

## Indoor Spaces

Opposite the reception room is a generous kitchen with central island and informal dining area. This floor also contains a pair of bedrooms sharing a bathroom with a bath.