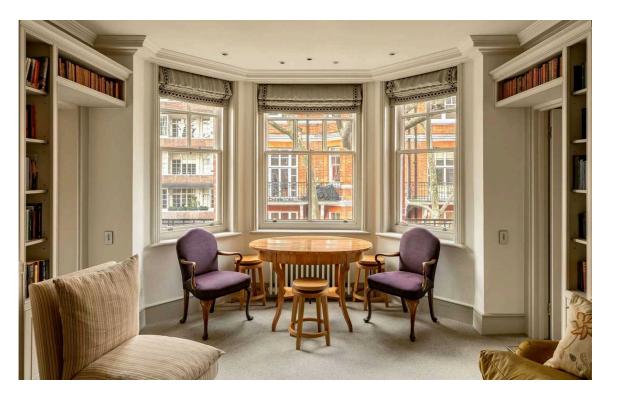

#### The Property

Delightful flat in a beautiful red brick mansion block, on a sought-after street in the heart of Chelsea

Entering the flat on the second floor, the front hall leads through to a well-proportioned reception room. A broad bay window fills this space with light, while bookshelves give an added sense of elegance. There is also a gas fireplace in this room. Opposite is a convenient fitted kitchen.

The property includes a pair of balconies with enough space for outdoor seating.

| ng 1 | Reception Room |  |
|------|----------------|--|
| ng 2 | Reception Room |  |