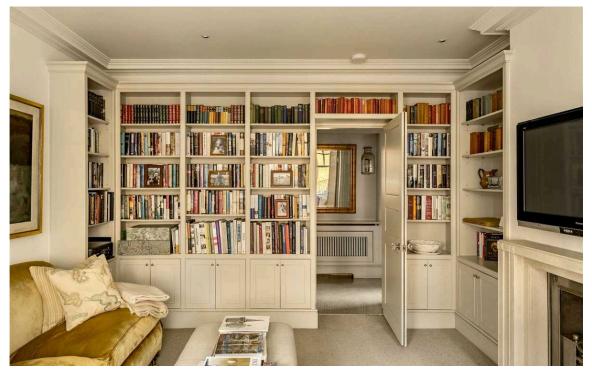

#### The Property

Delightful flat in a beautiful red brick mansion block, on a sought-after street in the heart of Chelsea

Entering the flat on the second floor, the front hall leads through to a well-proportioned reception room. A broad bay window fills this space with light, while bookshelves give an added sense of elegance. There is also a gas fireplace in this room. Opposite is a convenient fitted kitchen.

The flat also contains a pair of bedrooms, both with inbuilt wardrobe space and French doors leading out onto balconies. A bathroom with a bath completes the space.

The interior of the flat is decorated to a high standard in a traditional style to suit the historic setting.