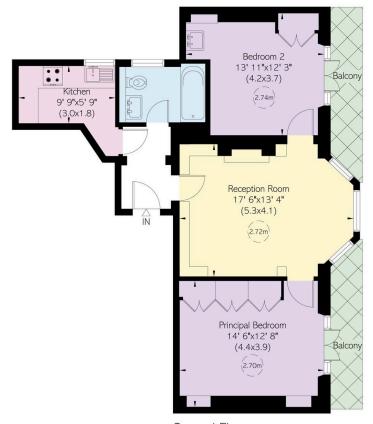

### Rossetti Garden Mansions, SW3 RUSSELL SIMPSON

Approximate Internal Area  $737~{\rm sq}~{\rm ft}/~68~{\rm sq}~{\rm m}$ 

Outside Area 103 sq ft/10 sq m This plan is for layout guidance only. Not drawn to scale unless stated. Windows and door openings are approximate. Whilst every care is taken in the preparation of this plan please oheok all dimensions, shapes, and compass bearings before making any decisions reliant upon them.

Second Floor