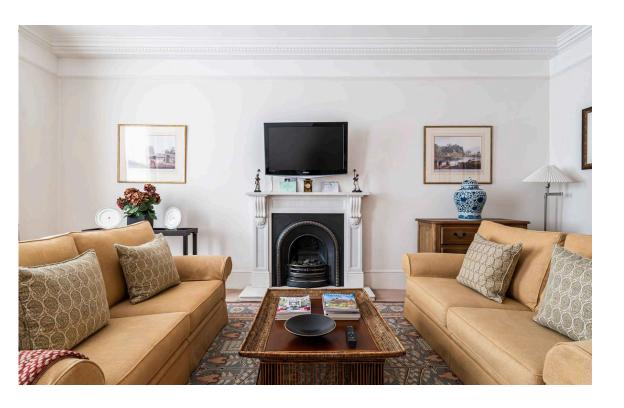

# Indoor Spaces

Stepping into the flat on the second floor, the entrance leads through to a generous reception room. Full-length sash windows, a sculpted fireplace and ornate cornice all add to the sophistication of this space.