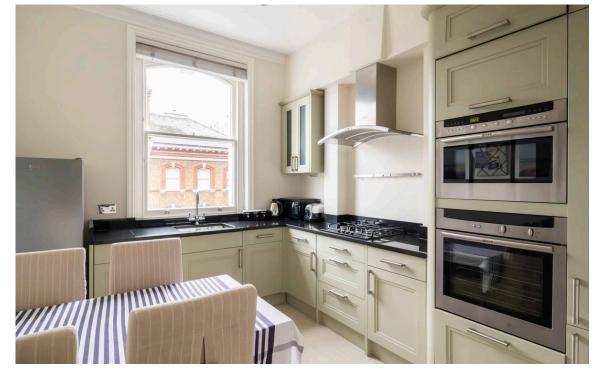

### The Bedrooms

The flat also contains a fitted kitchen, a well-proportioned bathroom with a bath, and a pair of bedrooms with built-in storage. The decoration preserves the sense of elegance throughout.