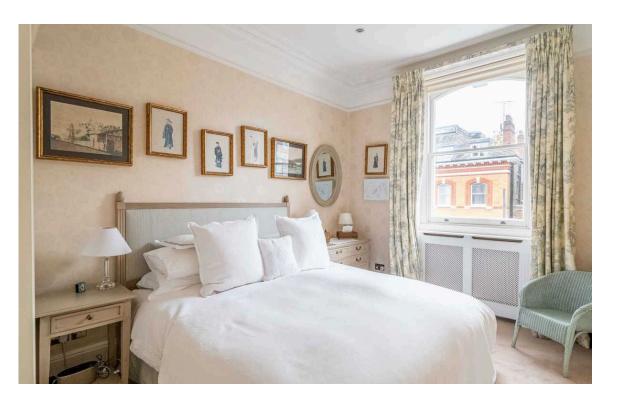

# Indoor Spaces

Stepping into the flat on the second floor, the entrance leads through to a generous reception room. Full-length sash windows, a sculpted fireplace and ornate cornice all add to the sophistication of this space.

### The Bedrooms

The flat also contains a fitted kitchen, a well-proportioned bathroom with a bath, and a pair of bedrooms with built-in storage. The decoration preserves the sense of elegance throughout.