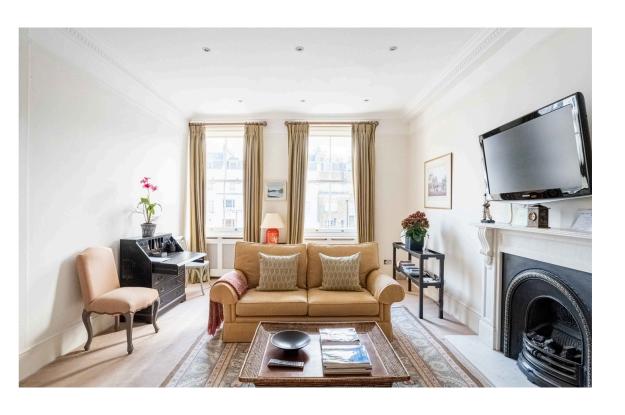

# Indoor Spaces

Stepping into the flat on the second floor, the entrance leads through to a generous reception room. Full-length sash windows, a sculpted fireplace and ornate cornice all add to the sophistication of this space.