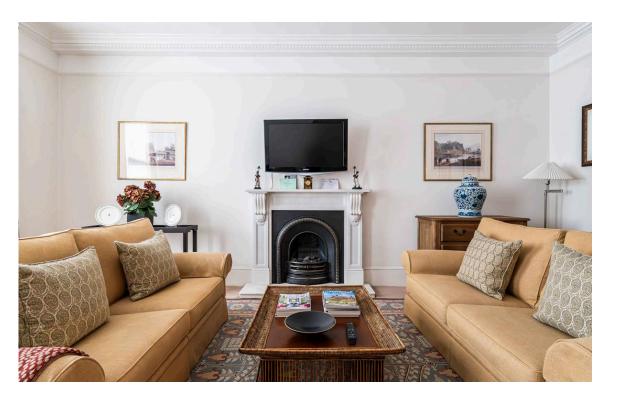

# Indoor Spaces

Stepping into the flat on the second floor, the entrance leads through to a generous reception room. Full-length sash windows, a sculpted fireplace and ornate cornice all add to the sophistication of this space.