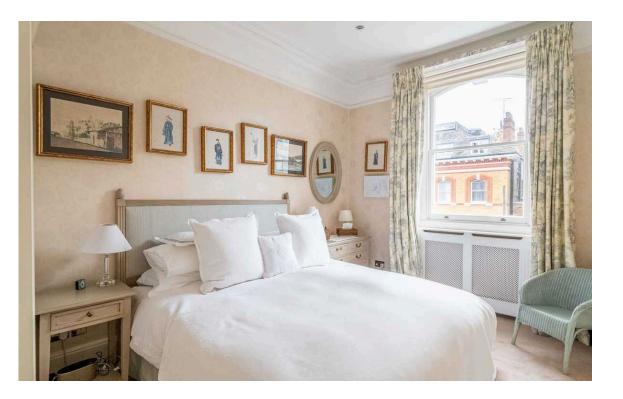

# Indoor Spaces

Stepping into the flat on the second floor, the entrance leads through to a generous reception room. Full-length sash windows, a sculpted fireplace and ornate cornice all add to the sophistication of this space.

### The Bedrooms

The flat also contains a fitted kitchen, a well-proportioned bathroom with a bath, and a pair of bedrooms with built-in storage. The decoration preserves the sense of elegance throughout.