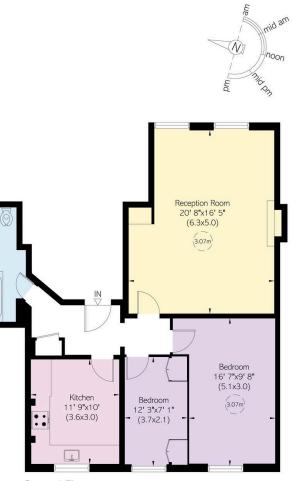

#### RUSSELL SIMPSON

Approximate Internal Area 861 sq ft/ 80 sq m

This plan is for layout guidance only. Not drawn to scale unless stated. Windows and door openings are approximate. Whilst every care is taken in the preparation of this plan, please oheck all dimensions, shapes, and compass bearings before making any decisions reliant upon them.