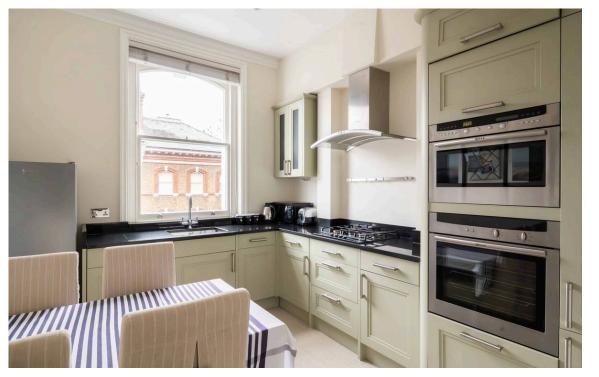

### The Bedrooms

The flat also contains a fitted kitchen, a well-proportioned bathroom with a bath, and a pair of bedrooms with built-in storage. The decoration preserves the sense of elegance throughout.