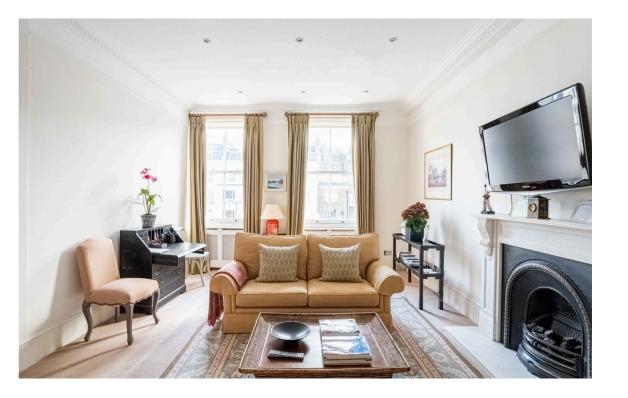

# Indoor Spaces

Stepping into the flat on the second floor, the entrance leads through to a generous reception room. Full-length sash windows, a sculpted fireplace and ornate cornice all add to the sophistication of this space.