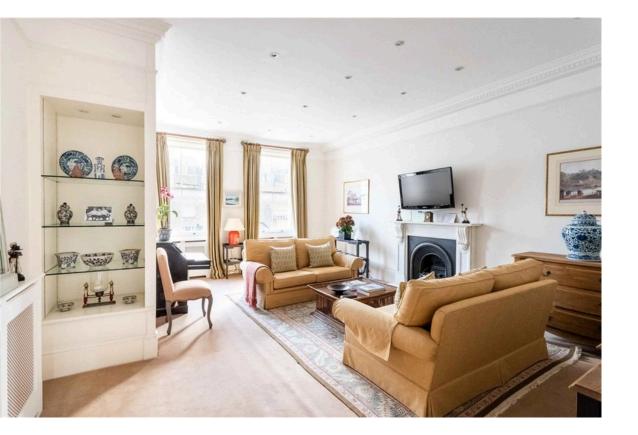

## Indoor Spaces

Stepping into the flat on the second floor, the entrance leads through to a generous reception room. Full-length sash windows, a sculpted fireplace and ornate cornice all add to the sophistication of this space.