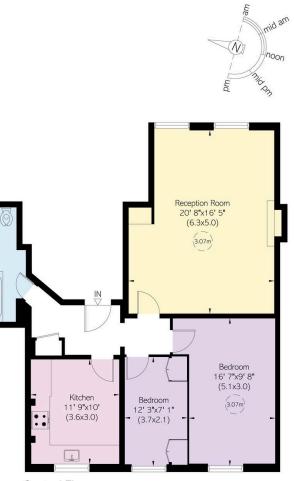

#### RUSSELL SIMPSON

Approximate Internal Area 861 sq ft/ 80 sq m

This plan is for layout guidance only. Not drawn to scale unless stated. Windows and door openings are approximate. Whilst every care is taken in the preparation of this plan, please check all dimensions, shapes, and compass bearings before making any decisions reliant upon them.