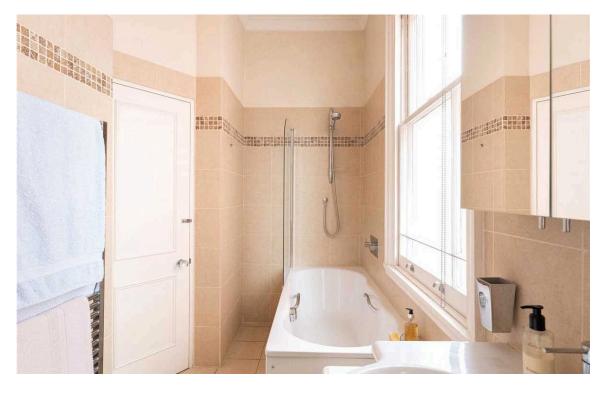

## The Bedrooms

The flat also contains a fitted kitchen, a well-proportioned bathroom with a bath, and a pair of bedrooms with built-in storage. The decoration preserves the sense of elegance throughout.

| img 1 | Principal Bedroom |  |
|-------|-------------------|--|
| img 2 | Bathroom          |  |

5