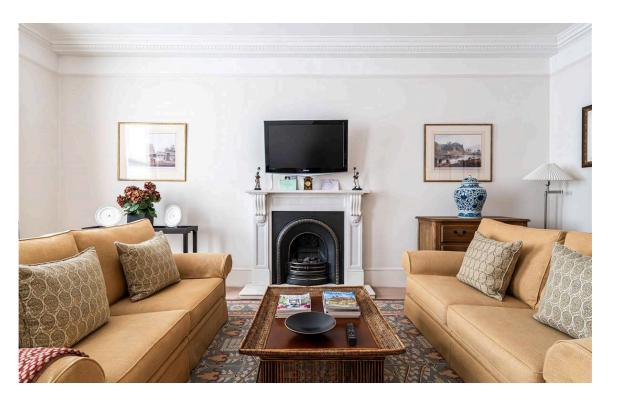

## Indoor Spaces

Stepping into the flat on the second floor, the entrance leads through to a generous reception room. Full-length sash windows, a sculpted fireplace and ornate cornice all add to the sophistication of this space.