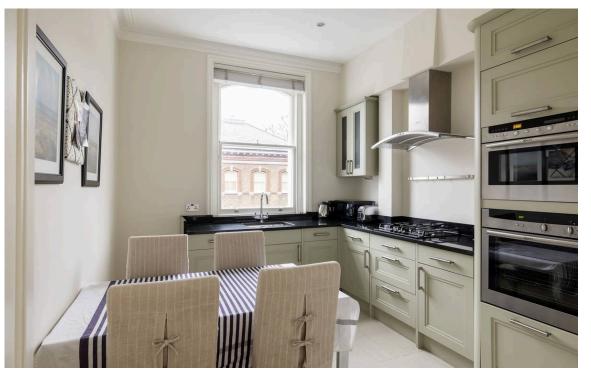

## The Bedrooms

The flat also contains a fitted kitchen, a well-proportioned bathroom with a bath, and a pair of bedrooms with built-in storage. The decoration preserves the sense of elegance throughout.