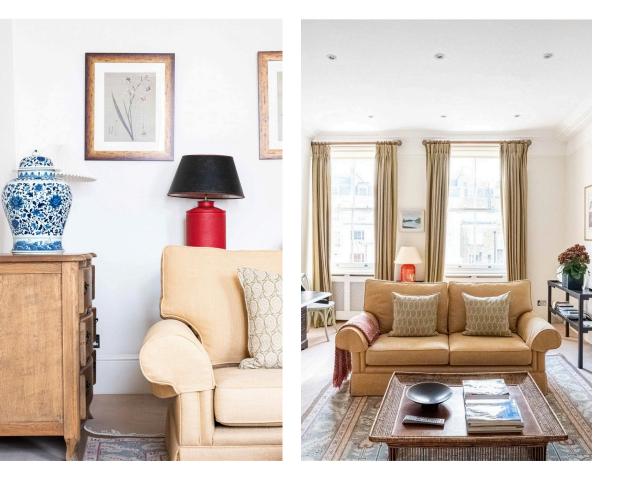

## The Bedrooms

The flat also contains a fitted kitchen, a well-proportioned bathroom with a bath, and a pair of bedrooms with built-in storage. The decoration preserves the sense of elegance throughout.