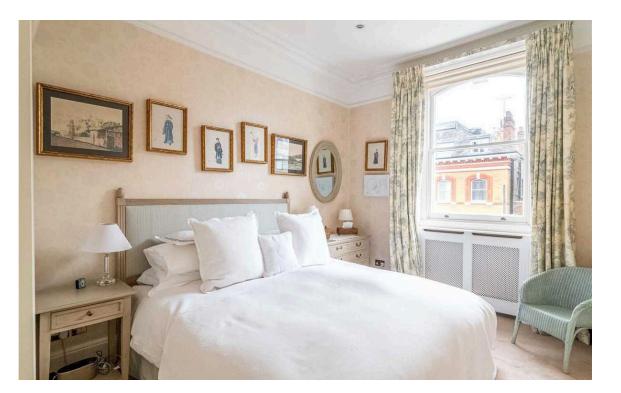

## The Bedrooms

The flat also contains a fitted kitchen, a well-proportioned bathroom with a bath, and a pair of bedrooms with built-in storage. The decoration preserves the sense of elegance throughout.

| img 1 | Principal Bedroom |  |
|-------|-------------------|--|
| img 2 | Bathroom          |  |

5