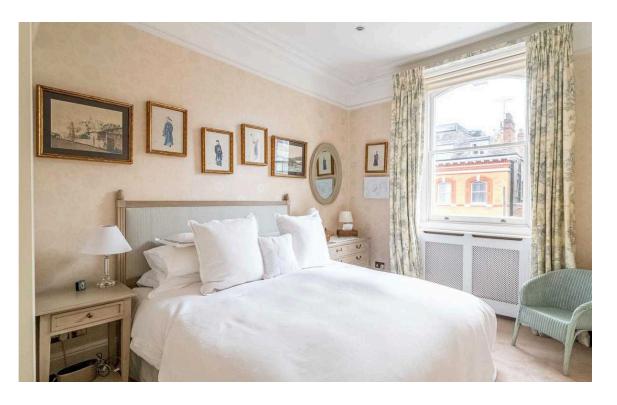

### The Bedrooms

The flat also contains a fitted kitchen, a well-proportioned bathroom with a bath, and a pair of bedrooms with built-in storage. The decoration preserves the sense of elegance throughout.

img 1 Principal Bedroom
img 2 Bathroom