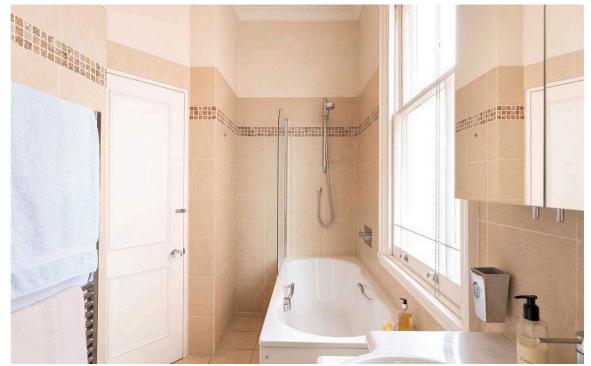

### The Bedrooms

The flat also contains a fitted kitchen, a well-proportioned bathroom with a bath, and a pair of bedrooms with built-in storage. The decoration preserves the sense of elegance throughout.

img 1 Principal Bedroom
img 2 Bathroom