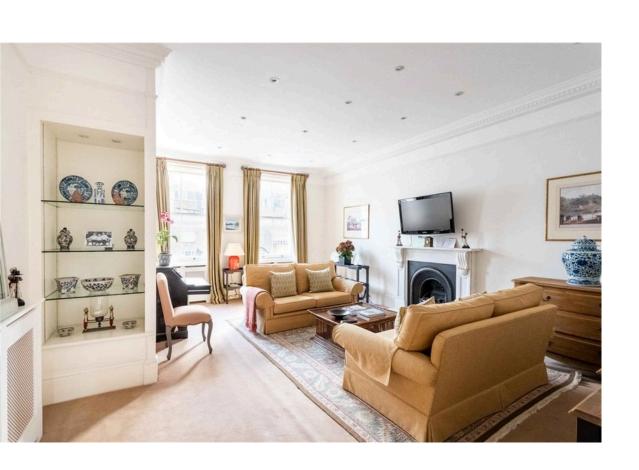

# Indoor Spaces

Stepping into the flat on the second floor, the entrance leads through to a generous reception room. Full-length sash windows, a sculpted fireplace and ornate cornice all add to the sophistication of this space.