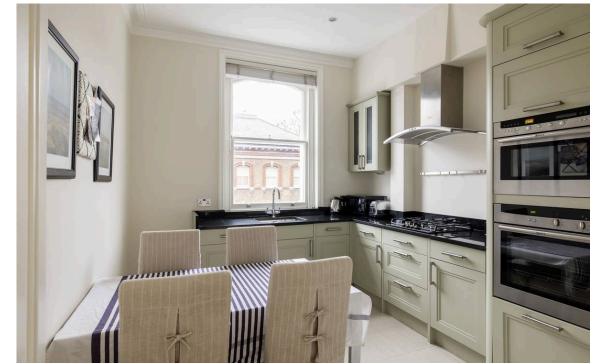

### The Bedrooms

The flat also contains a fitted kitchen, a well-proportioned bathroom with a bath, and a pair of bedrooms with built-in storage. The decoration preserves the sense of elegance throughout.