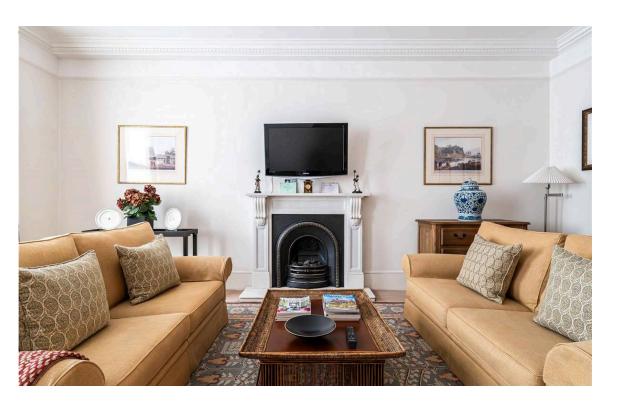

# Indoor Spaces

Stepping into the flat on the second floor, the entrance leads through to a generous reception room. Full-length sash windows, a sculpted fireplace and ornate cornice all add to the sophistication of this space.