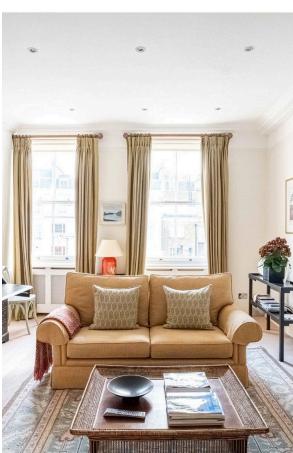

# Indoor Spaces

Stepping into the flat on the second floor, the entrance leads through to a generous reception room. Full-length sash windows, a sculpted fireplace and ornate cornice all add to the sophistication of this space.