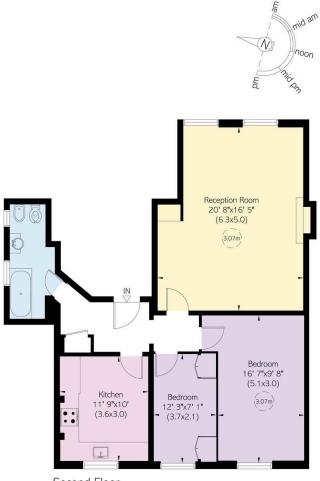

## RUSSELL SIMPSON

Approximate Internal Area  $861 \mathrm{\ sq\ ft/\ } 80 \mathrm{\ sq\ m}$ 

This plan is for layout guidance only. Not drawn to soale unless stated. Windows and door openings are approximate. Whilst every care is taken in the preparation of this plan, please oheok all dimensions, shapes, and compass bearings before making any decisions reliant upon them.

Second Floor