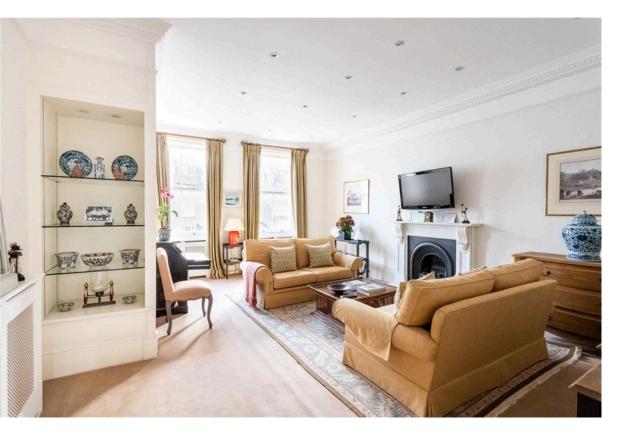

# Indoor Spaces

Stepping into the flat on the second floor, the entrance leads through to a generous reception room. Full-length sash windows, a sculpted fireplace and ornate cornice all add to the sophistication of this space.