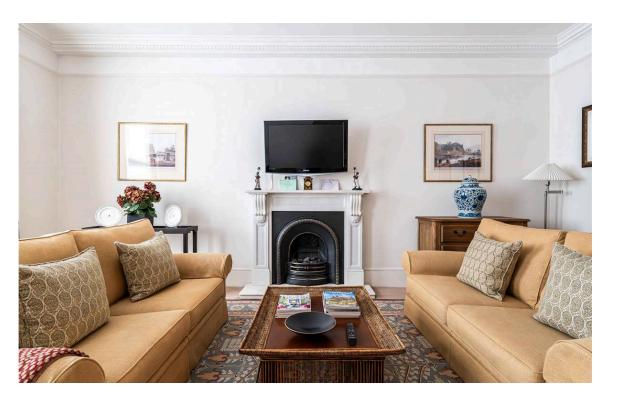

# Indoor Spaces

Stepping into the flat on the second floor, the entrance leads through to a generous reception room. Full-length sash windows, a sculpted fireplace and ornate cornice all add to the sophistication of this space.