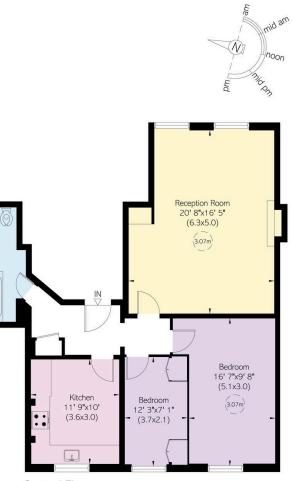

### Roland Gardens

Let

| bedrooms  | INTERNAL $861$ so ft | OUTDOOR | <sup>furnished status</sup> |
|-----------|----------------------|---------|-----------------------------|
| 2         |                      |         | Furnished                   |
| bathrooms | 79 зам               | epc     | COUNCIL TAX                 |
| 1         |                      | D       | RBKC, G                     |

#### RUSSELL SIMPSON

Approximate Internal Area 861 sq ft/ 80 sq m

This plan is for layout guidance only. Not drawn to scale unless stated. Windows and door openings are approximate. Whilst every care is taken in the preparation of this plan, please oheck all dimensions, shapes, and compass bearings before making any decisions reliant upon them.