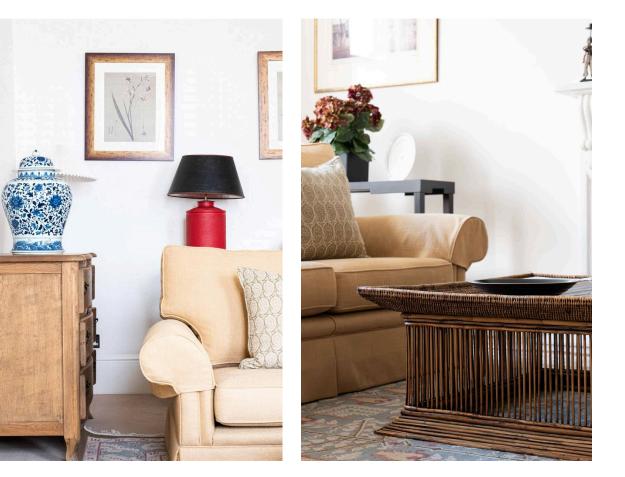

# Indoor Spaces

Stepping into the flat on the second floor, the entrance leads through to a generous reception room. Full-length sash windows, a sculpted fireplace and ornate cornice all add to the sophistication of this space.

### The Bedrooms

The flat also contains a fitted kitchen, a well-proportioned bathroom with a bath, and a pair of bedrooms with built-in storage. The decoration preserves the sense of elegance throughout.