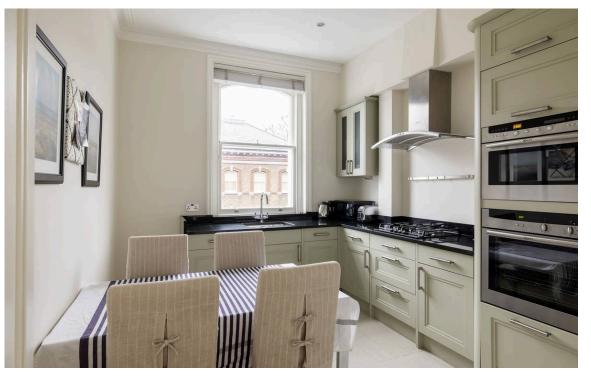

### The Bedrooms

The flat also contains a fitted kitchen, a well-proportioned bathroom with a bath, and a pair of bedrooms with built-in storage. The decoration preserves the sense of elegance throughout.