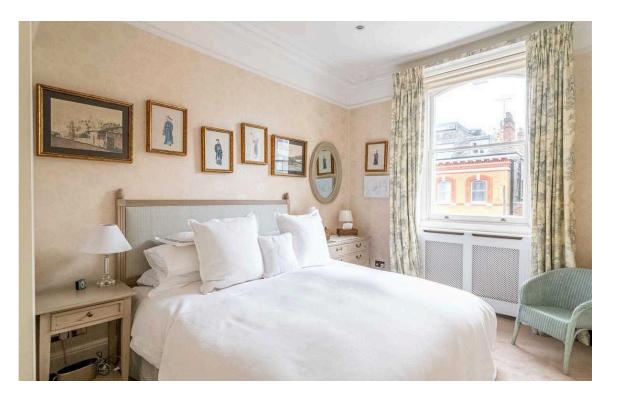

# Indoor Spaces

Stepping into the flat on the second floor, the entrance leads through to a generous reception room. Full-length sash windows, a sculpted fireplace and ornate cornice all add to the sophistication of this space.

### The Bedrooms

The flat also contains a fitted kitchen, a well-proportioned bathroom with a bath, and a pair of bedrooms with built-in storage. The decoration preserves the sense of elegance throughout.