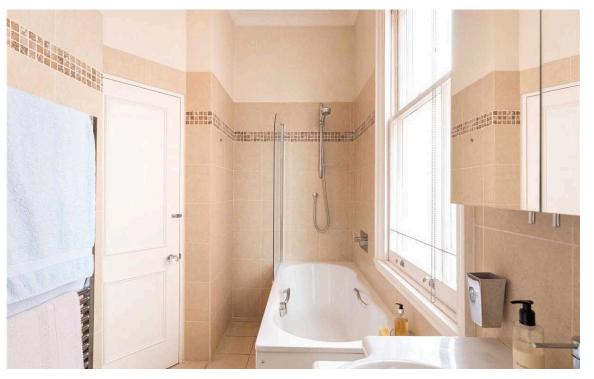

### The Bedrooms

The flat also contains a fitted kitchen, a well-proportioned bathroom with a bath, and a pair of bedrooms with built-in storage. The decoration preserves the sense of elegance throughout.