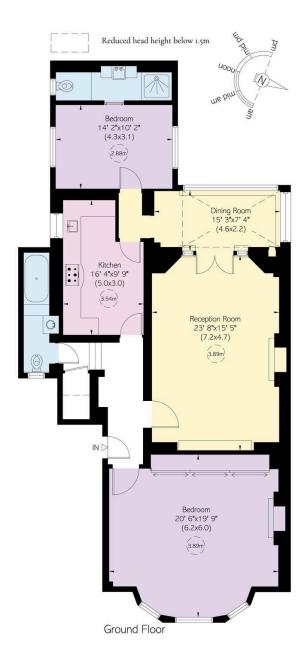

#### Roland Gardens, SW7

Approximate Internal Area  $_{1,460}$  sq ft/  $_{136}$  sq m

Including limited use area 10 sq ft/ 1 sq m

#### RUSSELL SIMPSON

This plan is for layout guidance only. Not drawn to scale unless stated. Windows and door openings are approximate. Whilst every oare is taken in the preparation of this plan, please check all dimensions, shapes, and oompass bearings before making any decisions reliant upon them.