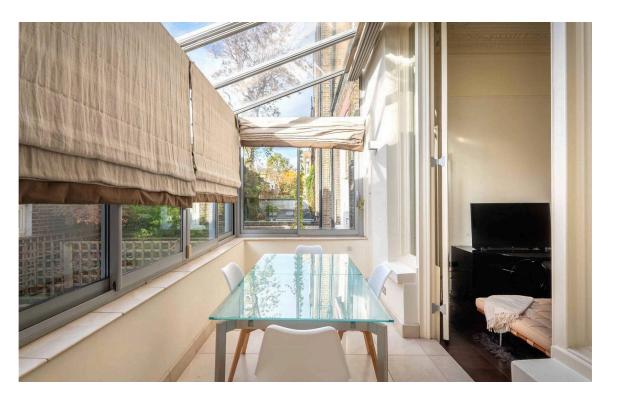

## Indoor Spaces

Entering the flat on the ground floor, the front hall opens onto a generous reception room. High ceilings with stucco mouldings and dark wooden floors combine to give the room a sophisticated style. In addition, double doors open onto a conservatory dining room, filling both spaces with light.