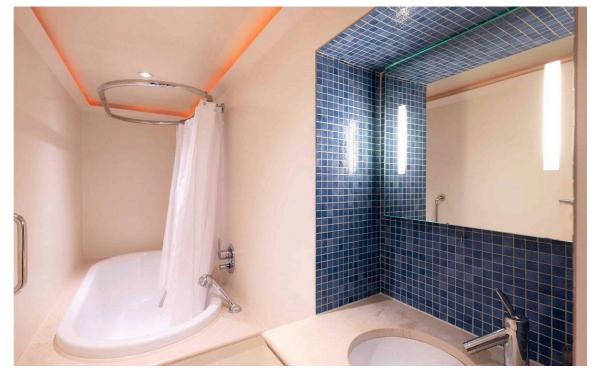

### The Bedrooms

On one side of the dining room is a fitted kitchen. On the other side is a bedroom with an ensuite bathroom. Meanwhile, the principal bedroom is at the front end of the flat, offering built-in storage and a wide bow window with wooden shutters. A second bathroom with a bath completes the property.