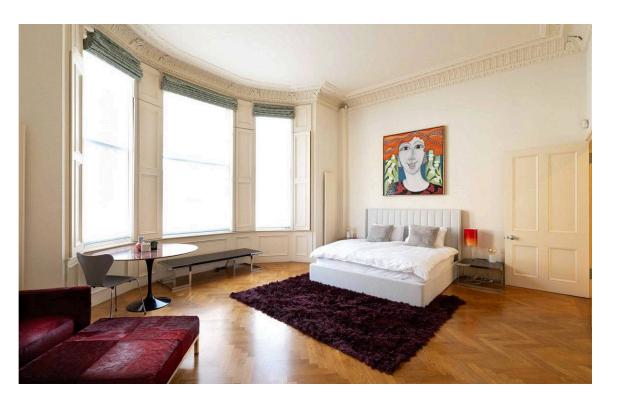

## Indoor Spaces

Entering the flat on the ground floor, the front hall opens onto a generous reception room. High ceilings with stucco mouldings and dark wooden floors combine to give the room a sophisticated style. In addition, double doors open onto a conservatory dining room, filling both spaces with light.

### The Bedrooms

On one side of the dining room is a fitted kitchen. On the other side is a bedroom with an ensuite bathroom. Meanwhile, the principal bedroom is at the front end of the flat, offering built-in storage and a wide bow window with wooden shutters. A second bathroom with a bath completes the property.