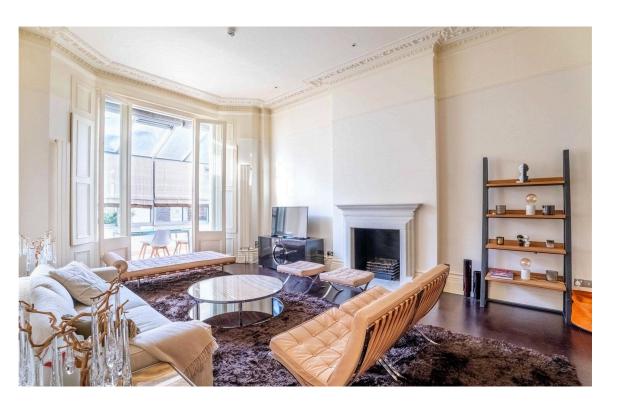

## Indoor Spaces

Entering the flat on the ground floor, the front hall opens onto a generous reception room. High ceilings with stucco mouldings and dark wooden floors combine to give the room a sophisticated style. In addition, double doors open onto a conservatory dining room, filling both spaces with light.