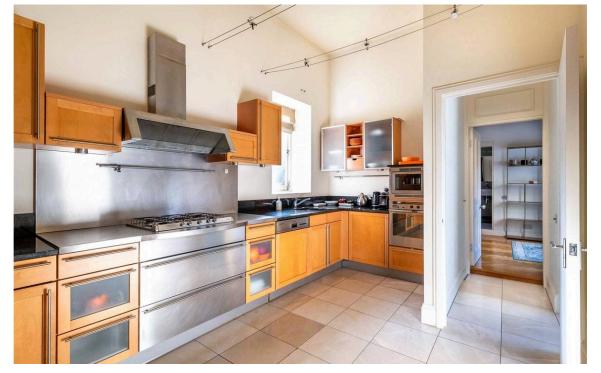

### The Bedrooms

On one side of the dining room is a fitted kitchen. On the other side is a bedroom with an ensuite bathroom. Meanwhile, the principal bedroom is at the front end of the flat, offering built-in storage and a wide bow window with wooden shutters. A second bathroom with a bath completes the property.