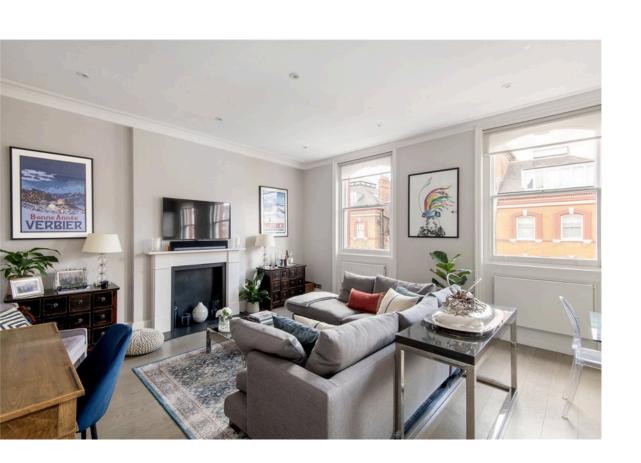

## Indoor Spaces

The property is entered on the second floor. To the right is the open plan kitchen and living room which also encompasses an informal dining area. The principle bedroom is spacious and has an en suite shower room. There is then a second double bedroom and a modern family bathroom. In addition, the flat has a handy utility cupboard.