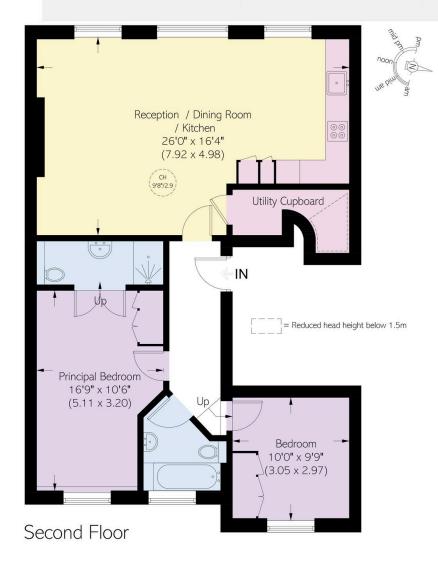

#### Roland Gardens, SW7

**Approximate area** 855 sq ft / 79.4 sq m

Including limited use area (17 sq ft / 1.6 sq m)

#### RUSSELL SIMPSON

This plan is for layout guidance only. Not drawn to scale unless stated. Windows and door openings are approximate. Whilst every care is taken in the preparation of this plan, please check all dimensions, shapes, and compass bearings before making any decisions reliant upon them.

## Indoor Spaces

The property is entered on the second floor. To the right is the open plan kitchen and living room which also encompasses an informal dining area. The principle bedroom is spacious and has an en suite shower room. There is then a second double bedroom and a modern family bathroom. In addition, the flat has a handy utility cupboard.