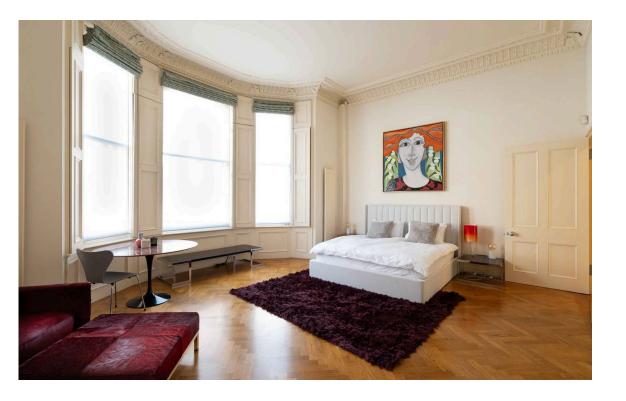

## Indoor Spaces

Entering the flat on the ground floor, the front hall opens onto a generous reception room. High ceilings with stucco mouldings and dark wooden floors combine to give the room a sophisticated style. In addition, double doors open onto a conservatory dining room, filling both spaces with light.

### The Bedrooms

On one side of the dining room is a fitted kitchen. On the other side is a bedroom with an ensuite bathroom. Meanwhile, the principal bedroom is at the front end of the flat, offering built-in storage and a wide bow window with wooden shutters. A second bathroom with a bath completes the property.

| mg 1 | Principal Bedroom |
|------|-------------------|
| mg 2 | Bathroom          |