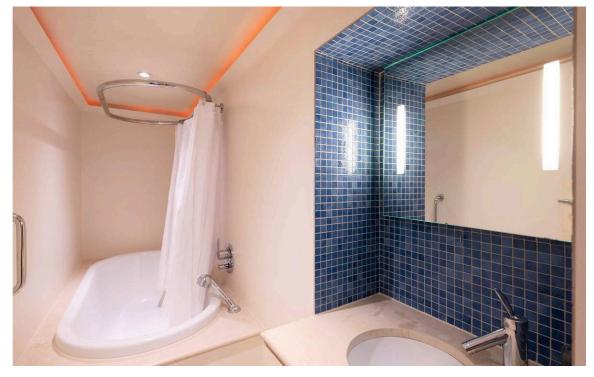

### The Bedrooms

On one side of the dining room is a fitted kitchen. On the other side is a bedroom with an ensuite bathroom. Meanwhile, the principal bedroom is at the front end of the flat, offering built-in storage and a wide bow window with wooden shutters. A second bathroom with a bath completes the property.