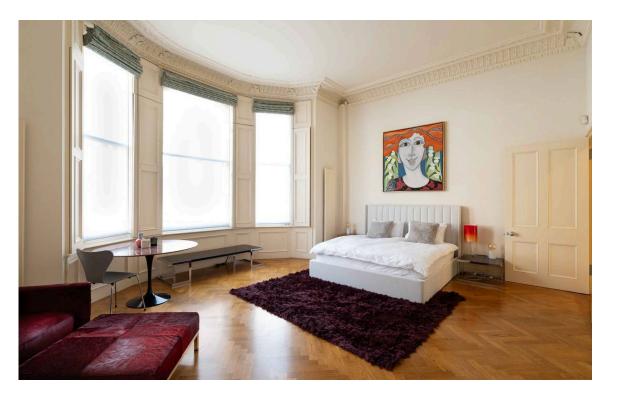

## Indoor Spaces

Entering the flat on the ground floor, the front hall opens onto a generous reception room. High ceilings with stucco mouldings and dark wooden floors combine to give the room a sophisticated style. In addition, double doors open onto a conservatory dining room, filling both spaces with light.

### The Bedrooms

On one side of the dining room is a fitted kitchen. On the other side is a bedroom with an ensuite bathroom. Meanwhile, the principal bedroom is at the front end of the flat, offering built-in storage and a wide bow window with wooden shutters. A second bathroom with a bath completes the property.