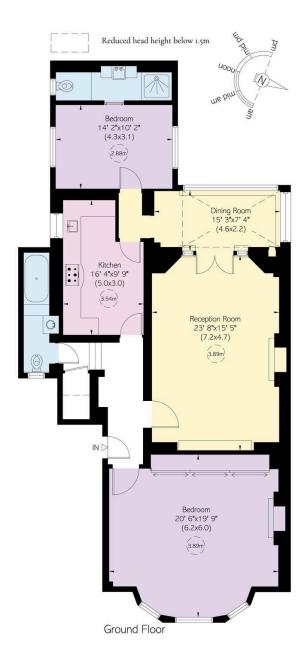

#### Roland Gardens, SW7

Approximate Internal Area  $_{1,460}$  sq ft/  $_{136}$  sq m

Including limited use area 10 sq ft/ 1 sq m

#### RUSSELL SIMPSON

This plan is for layout guidance only. Not drawn to scale unless stated. Windows and door openings are approximate. Whilst every oare is taken in the preparation of this plan, please check all dimensions, shapes, and compass bearings before making any decisions reliant upon them.