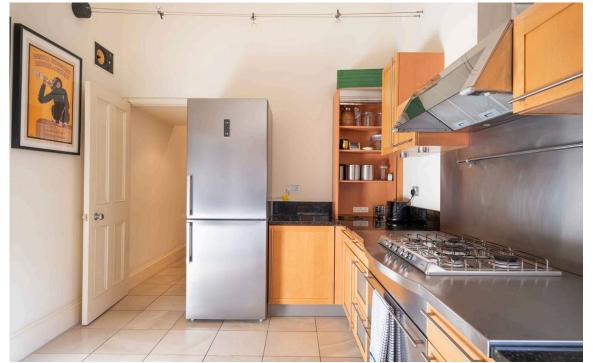

# The Property

Beautiful two-bedroom flat with a spacious layout on a sought-after street close to the Fulham Road

img 1 Dining Area
img 2 Kitchen

### The Bedrooms

On one side of the dining room is a fitted kitchen. On the other side is a bedroom with an ensuite bathroom. Meanwhile, the principal bedroom is at the front end of the flat, offering built-in storage and a wide bow window with wooden shutters. A second bathroom with a bath completes the property.