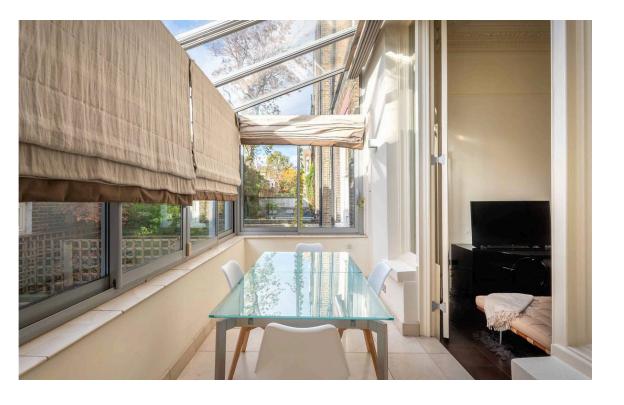

# The Property

Beautiful two-bedroom flat with a spacious layout on a sought-after street close to the Fulham Road

img 1 Dining Area
img 2 Kitchen

## Indoor Spaces

Entering the flat on the ground floor, the front hall opens onto a generous reception room. High ceilings with stucco mouldings and dark wooden floors combine to give the room a sophisticated style. In addition, double doors open onto a conservatory dining room, filling both spaces with light.