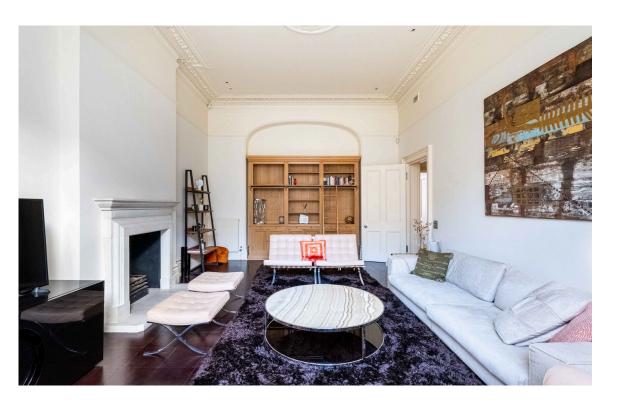

## Indoor Spaces

Entering the flat on the ground floor, the front hall opens onto a generous reception room. High ceilings with stucco mouldings and dark wooden floors combine to give the room a sophisticated style. In addition, double doors open onto a conservatory dining room, filling both spaces with light.