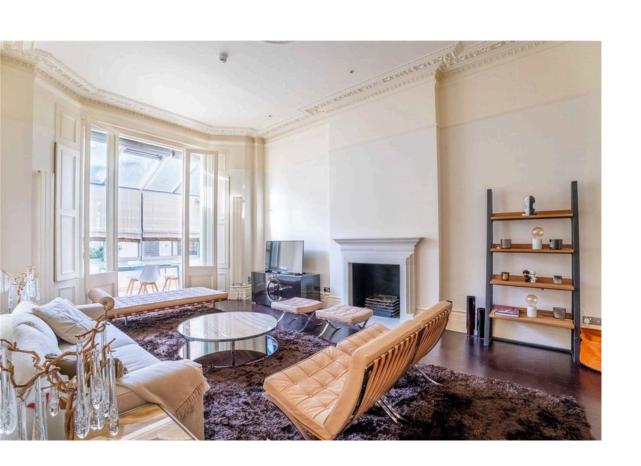

## Indoor Spaces

Entering the flat on the ground floor, the front hall opens onto a generous reception room. High ceilings with stucco mouldings and dark wooden floors combine to give the room a sophisticated style. In addition, double doors open onto a conservatory dining room, filling both spaces with light.