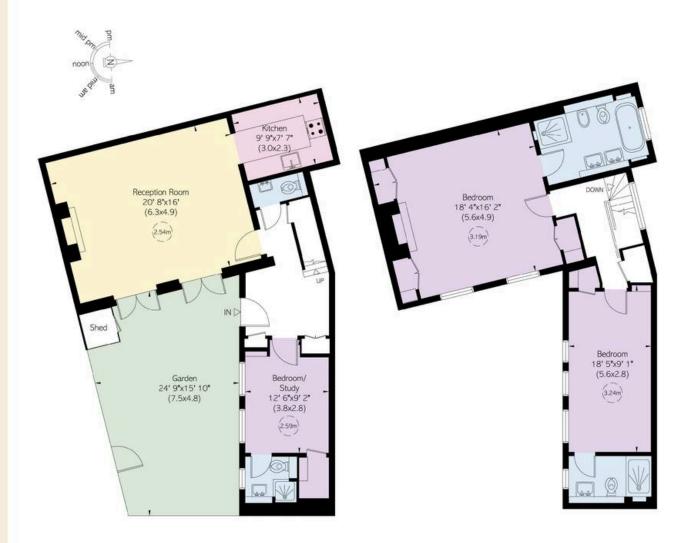

#### Reston Place, SW7

#### **Approx Gross Internal Area**

1,438 sq ft / 134 sq m

#### RUSSELL SIMPSON

This plan is for layout guidance only. Not drawn to scale unless stated. Windows and door openings are approximate. Whilst every care is taken in the preparation of this plan. Please check all dimensions, shapes, and compass bearings before making any decisions reliant upon them.

GROUND FLOOR FIRST FLOOR