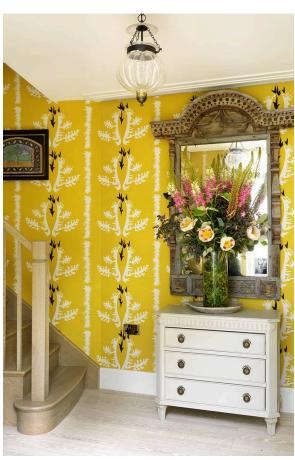

## Inside Spaces

The ground floor includes a generous reception room with exposed wooden beams and a decorative fireplace, leading into a dining area. French doors open onto a private garden, ideal for entertaining

### The Bedrooms

Upstairs are two large bedrooms and a family bathroom. The principal bedroom features exposed beams and a decorative fireplace.

Colourful textiles and an eclectic collection of art give the house a distinctive personality, balanced by original features throughout.