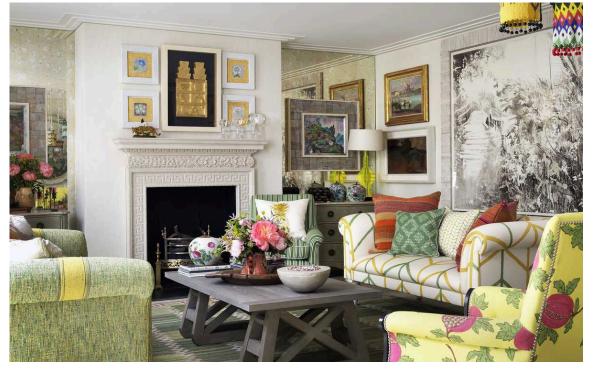

## Inside Spaces

The ground floor includes a generous reception room with exposed wooden beams and a decorative fireplace, leading into a dining area. French doors open onto a private garden, ideal for entertaining