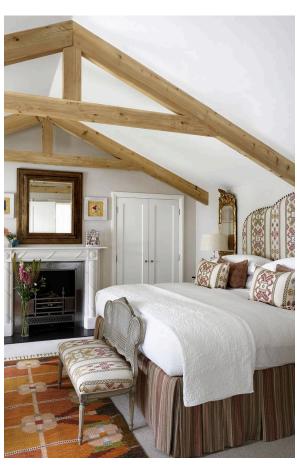

### The Bedrooms

Upstairs are two large bedrooms and a family bathroom. The principal bedroom features exposed beams and a decorative fireplace.

Colourful textiles and an eclectic collection of art give the house a distinctive personality, balanced by original features throughout.