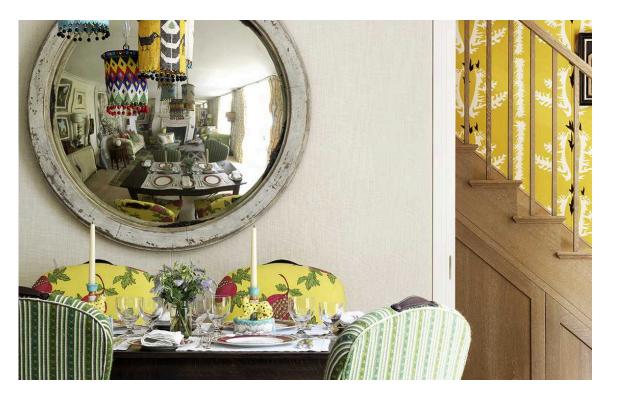

## Inside Spaces

The ground floor includes a generous reception room with exposed wooden beams and a decorative fireplace, leading into a dining area. French doors open onto a private garden, ideal for entertaining

### The Bedrooms

Upstairs are two large bedrooms and a family bathroom. The principal bedroom features exposed beams and a decorative fireplace.

Colourful textiles and an eclectic collection of art give the house a distinctive personality, balanced by original features throughout.