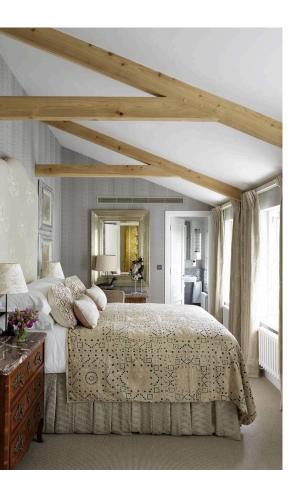

### The Bedrooms

Upstairs are two large bedrooms and a family bathroom. The principal bedroom features exposed beams and a decorative fireplace.

Colourful textiles and an eclectic collection of art give the house a distinctive personality, balanced by original features throughout.