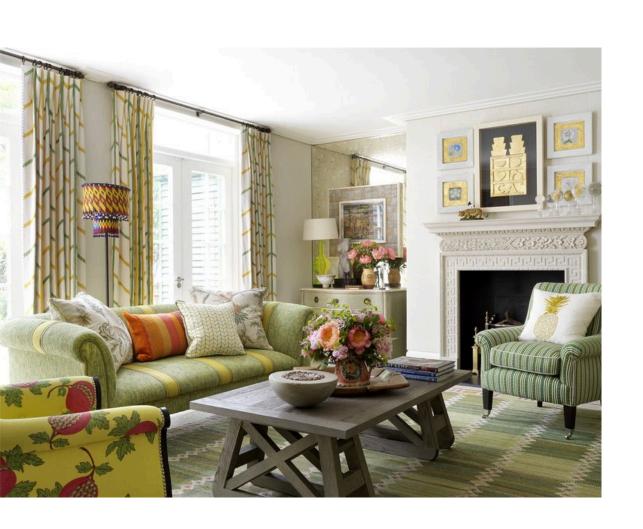

## Inside Spaces

The ground floor includes a generous reception room with exposed wooden beams and a decorative fireplace, leading into a dining area. French doors open onto a private garden, ideal for entertaining

### The Bedrooms

Upstairs are two large bedrooms and a family bathroom. The principal bedroom features exposed beams and a decorative fireplace.

Colourful textiles and an eclectic collection of art give the house a distinctive personality, balanced by original features throughout.