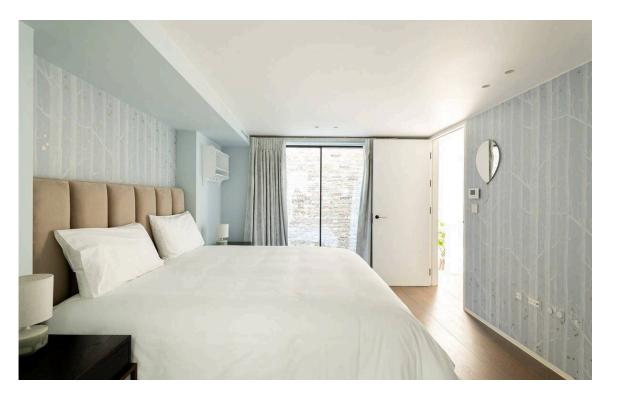

# Principal Bedroom

The first floor features a spacious principal bedroom with dressing room, ensuite bathroom and a spectacular vaulted ceiling.

7

### Further Bedrooms

Three more bedrooms can be found on this floor, all of them ensuite and offering fitted wardrobes. A final bedroom occupies the second floor, along with a study, illuminated by a series of skylights.