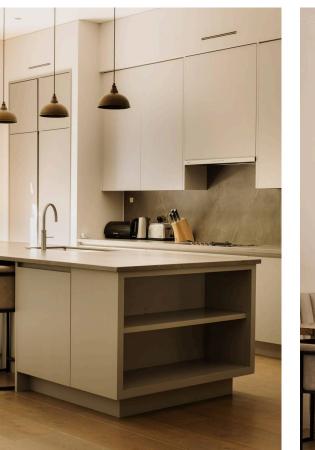

### Indoor Spaces

Entering the house on the ground floor, the front door opens onto a generous staircase hall. Beyond is an expansive living space, composed of seating and dining areas, as well as an open-plan modern kitchen with central island breakfast bar and Gaggenau appliances. Full-height sliding doors open onto the garden and flood this space with natural light during the day. This floor also contains storage space and a guest WC, as well as an ensuite bedroom and sitting room studio with separate street access.

| img 1 | Kitchen |
|-------|---------|
|       |         |

img 2 Dining

Russell Simpson