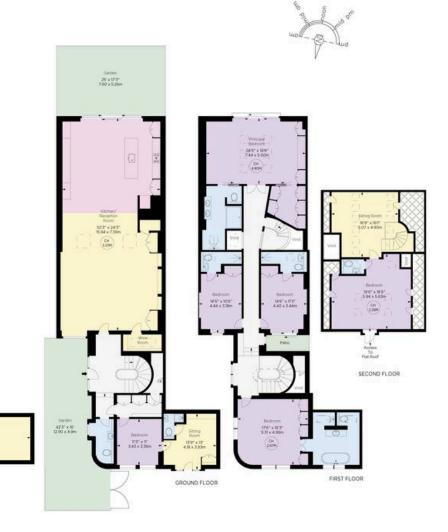

#### Rede Place, W2

Approx. Gross Internal Area 8206 Sq Ft / 762.38 Sq M (Including Eaves Storages)

Approx. Eaves Storage Area 166 sq ft / 15.44 sq m

Approx. Outdoor Area 923 sq ft / 85.8 sq m

#### RUSSELL SIMPSON

This plan is for layout guidance only. Not drawn to scale unless stated. Windows and door openings are approximate. Whilst every care is taken in the preparation of this plan, please check all dimensions, shapes, and compass bearings before making any decisions reliant upon them.