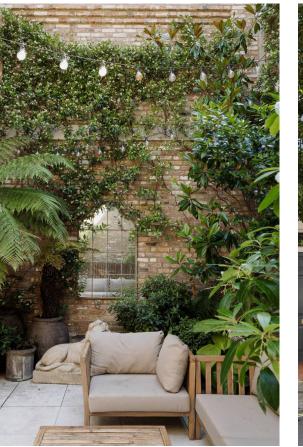

### Outdoor Spaces

The property is accessed via a cobbled front garden with planted fences and trellises. Furthermore, the paved south-facing rear garden has enough space for outdoor entertaining.