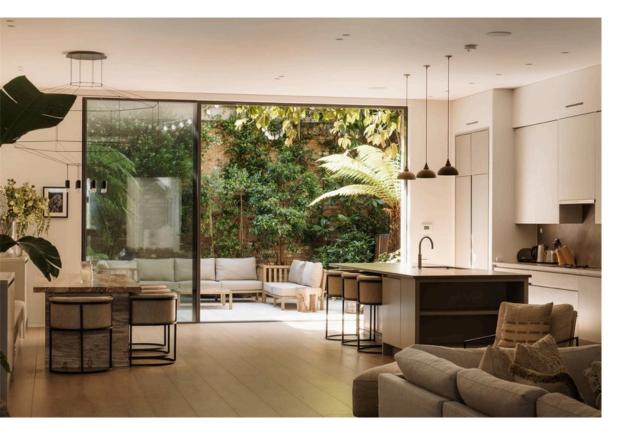

### Indoor Spaces

Entering the house on the ground floor, the front door opens onto a generous staircase hall. Beyond is an expansive living space, composed of seating and dining areas, as well as an open-plan modern kitchen with central island breakfast bar and Gaggenau appliances. Full-height sliding doors open onto the garden and flood this space with natural light during the day. This floor also contains storage space and a guest WC, as well as an ensuite bedroom and sitting room studio with separate street access.

| img 1 | Kitchen |
|-------|---------|
|       |         |

img 2 Dining

Russell Simpson