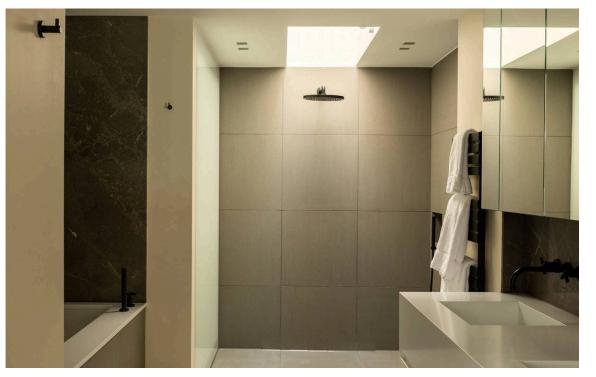

# Entertaining Spaces

The basement floor features a pair of large family rooms. The media room offers a stylish home cinema, while the games room features a bar, a seating area, and an internal balcony overlooking the pool. That pool occupies much of the sub-basement, alongside a bathroom and a sauna. Meanwhile, a utility room and a gym complete this level.