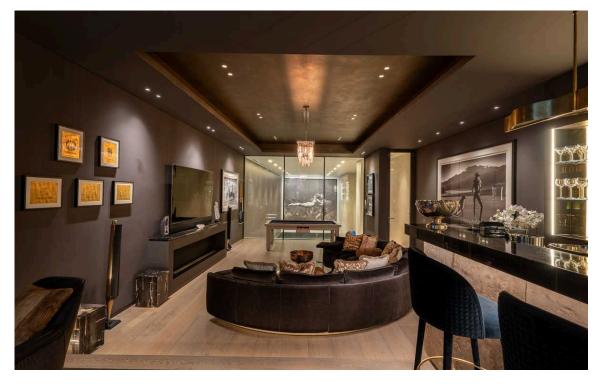

# Entertaining Spaces

The basement floor features a pair of large family rooms. The media room offers a stylish home cinema, while the games room features a bar, a seating area, and an internal balcony overlooking the pool. That pool occupies much of the sub-basement, alongside a bathroom and a sauna. Meanwhile, a utility room and a gym complete this level.