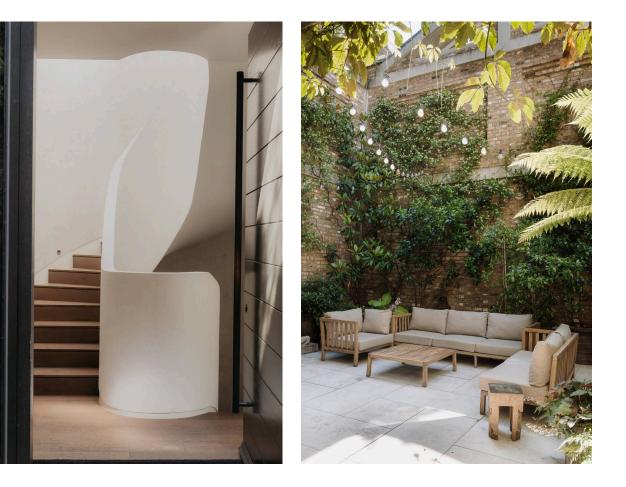

### Outdoor Spaces

The property is accessed via a cobbled front garden with planted fences and trellises. Furthermore, the paved south-facing rear garden has enough space for outdoor entertaining.