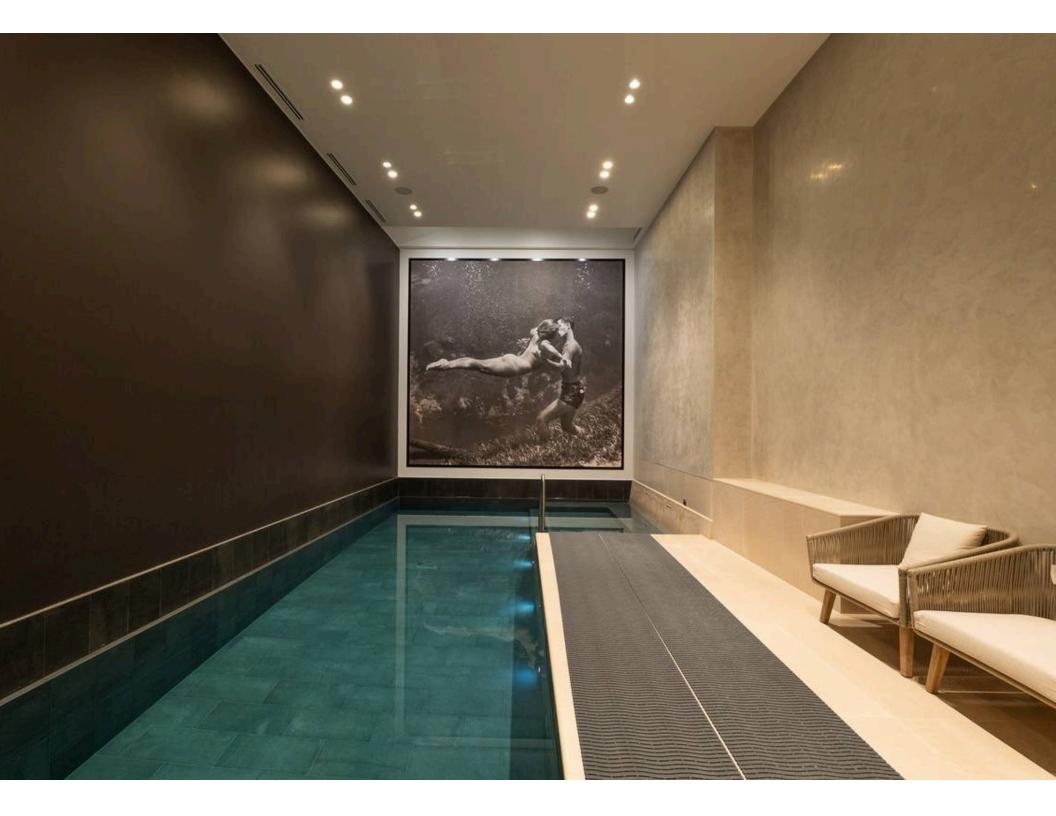

# Entertaining Spaces

The basement floor features a pair of large family rooms. The media room offers a stylish home cinema, while the games room features a bar, a seating area, and an internal balcony overlooking the pool. That pool occupies much of the sub-basement, alongside a bathroom and a sauna. Meanwhile, a utility room and a gym complete this level.