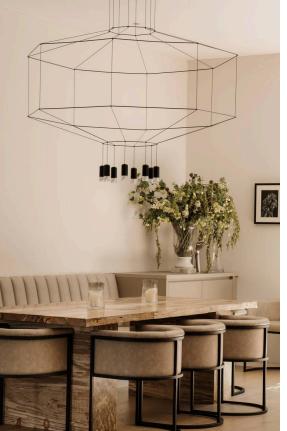

### Indoor Spaces

Entering the house on the ground floor, the front door opens onto a generous staircase hall. Beyond is an expansive living space, composed of seating and dining areas, as well as an open-plan modern kitchen with central island breakfast bar and Gaggenau appliances. Full-height sliding doors open onto the garden and flood this space with natural light during the day. This floor also contains storage space and a guest WC, as well as an ensuite bedroom and sitting room studio with separate street access.

| img 1 | Kitchen |
|-------|---------|
|       |         |

img 2 Dining

Russell Simpson