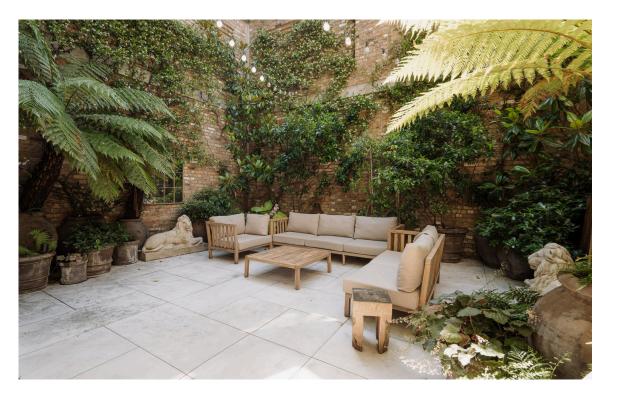

# The Property

Exquisitely designed modern property on a secluded street with games room, home cinema, gym and bar.

Garden

img 2

### Outdoor Spaces

The property is accessed via a cobbled front garden with planted fences and trellises. Furthermore, the paved south-facing rear garden has enough space for outdoor entertaining.