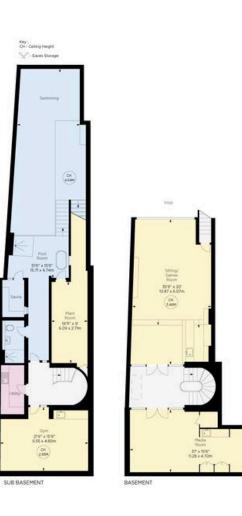

# Entertaining Spaces

The basement floor features a pair of large family rooms. The media room offers a stylish home cinema, while the games room features a bar, a seating area, and an internal balcony overlooking the pool. That pool occupies much of the sub-basement, alongside a bathroom and a sauna. Meanwhile, a utility room and a gym complete this level.

#### Rede Place, W2

Approx. Gross Internal Area 8206 Sq Ft / 762.38 Sq M (Including Eaves Storages)

Approx. Eaves Storage Area 166 sq ft / 15.44 sq m

Approx. Outdoor Area 923 sq ft / 85.8 sq m

#### RUSSELL SIMPSON

This plan is for layout guidance only. Not drawn to scale unless stated. Windows and door openings are approximate. Whilst every care is taken in the preparation of this plan, please check all dimensions, shapes, and compass bearings before making any decisions reliant upon them.