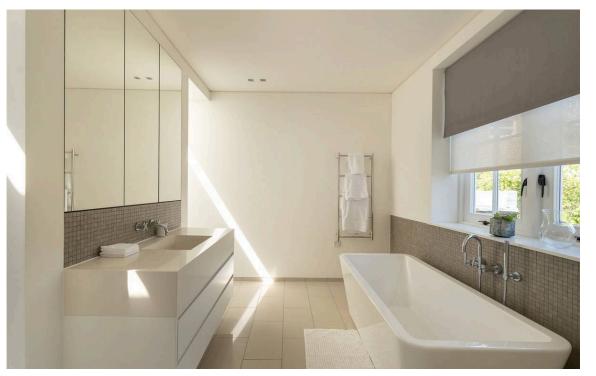

# Entertaining Spaces

The basement floor features a pair of large family rooms. The media room offers a stylish home cinema, while the games room features a bar, a seating area, and an internal balcony overlooking the pool. That pool occupies much of the sub-basement, alongside a bathroom and a sauna. Meanwhile, a utility room and a gym complete this level.