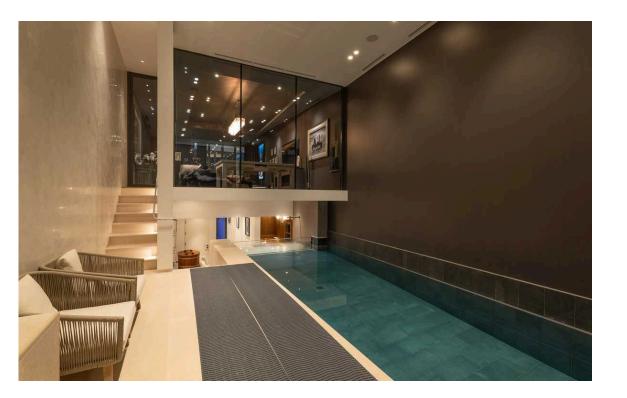

# Entertaining Spaces

The basement floor features a pair of large family rooms. The media room offers a stylish home cinema, while the games room features a bar, a seating area, and an internal balcony overlooking the pool. That pool occupies much of the sub-basement, alongside a bathroom and a sauna. Meanwhile, a utility room and a gym complete this level.