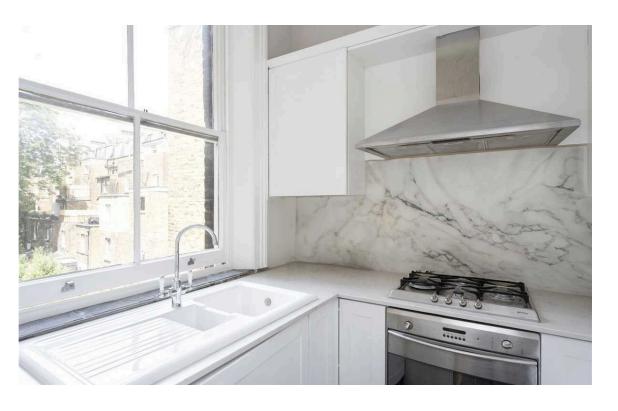

## Indoor Spaces

The property has been recently furbished with new carpet laid throughout. Its bright and tranquil interiors are presented in excellent condition.

Next door is a bedroom with an inbuilt wardrobe, while the second bedroom can be found on the opposite side of the flat, also with storage space. In between is a well-proportioned bathroom with a bath and a fitted kitchen overlooking the rear gardens.