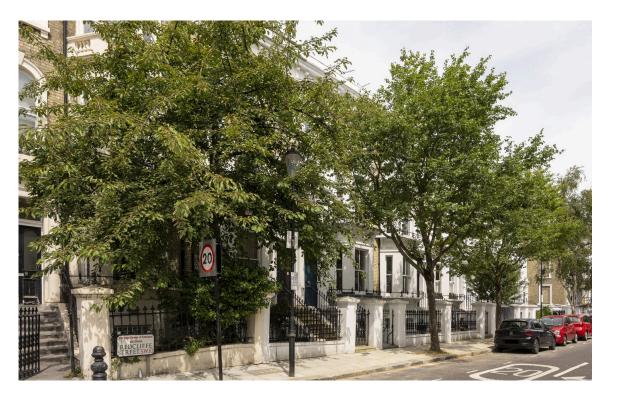

## The Neighbourhood

Redcliffe Street is a quiet and tree-lined residential road on the edge of the prestigious Boltons Conservation Area. Its terraced houses are set back from the street and decorated with white stucco dressings. From here, Earl's Court station is a short walk away, while West Brompton station is also nearby. Furthermore, the restaurants and shops of the Fulham Road and the Brompton Road are also within easy reach.