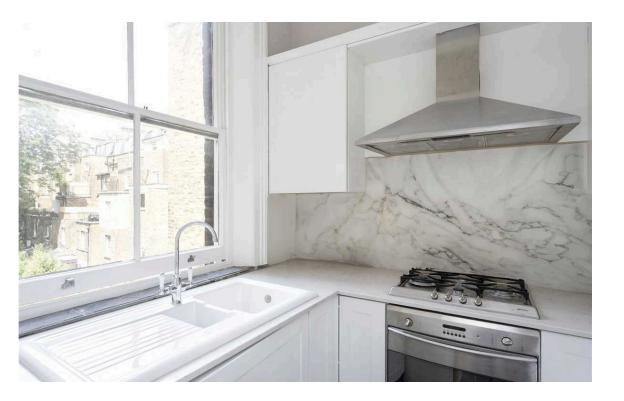

# Indoor Spaces

The property has been recently furbished with new carpet laid throughout. Its bright and tranquil interiors are presented in excellent condition.

Next door is a bedroom with an inbuilt wardrobe, while the second bedroom can be found on the opposite side of the flat, also with storage space. In between is a well-proportioned bathroom with a bath and a fitted kitchen overlooking the rear gardens.