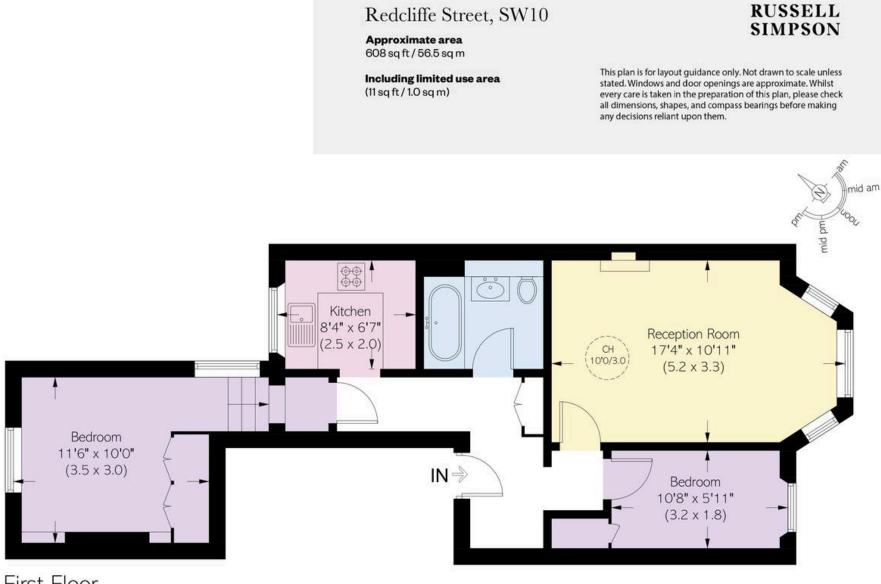

## Redcliffe Street

Let

| BEDROOMS       | INTERNAL  | OUTDOOR  | FURNISHED STATUS       |
|----------------|-----------|----------|------------------------|
| 2              | 608 sq ft |          |                        |
| bathrooms<br>1 | 56 зам    | epc<br>D | COUNCIL TAX<br>RBKC, E |

# The Property

Bright and beautiful flat with a spacious reception room on a quiet street in easy reach of Earl's Court.

Entering the flat on the first floor, the front hall leads through to a generous reception room. This room offers high ceilings and a broad bay window facing south-east, flooding it with natural light. It is decorated in a modest contemporary style, adding to the sense of space.

# Indoor Spaces

The property has been recently furbished with new carpet laid throughout. Its bright and tranquil interiors are presented in excellent condition.

Next door is a bedroom with an inbuilt wardrobe, while the second bedroom can be found on the opposite side of the flat, also with storage space. In between is a well-proportioned bathroom with a bath and a fitted kitchen overlooking the rear gardens.