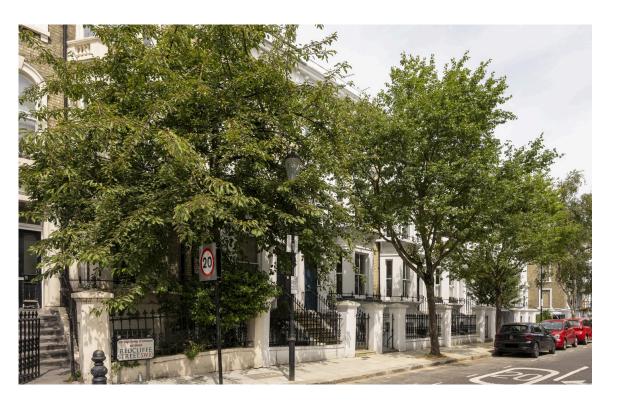

## The Neighbourhood

Redcliffe Street is a quiet and tree-lined residential road on the edge of the prestigious Boltons Conservation Area. Its terraced houses are set back from the street and decorated with white stucco dressings. From here, Earl's Court station is a short walk away, while West Brompton station is also nearby. Furthermore, the restaurants and shops of the Fulham Road and the Brompton Road are also within easy reach.

### Redcliffe Street, SW10