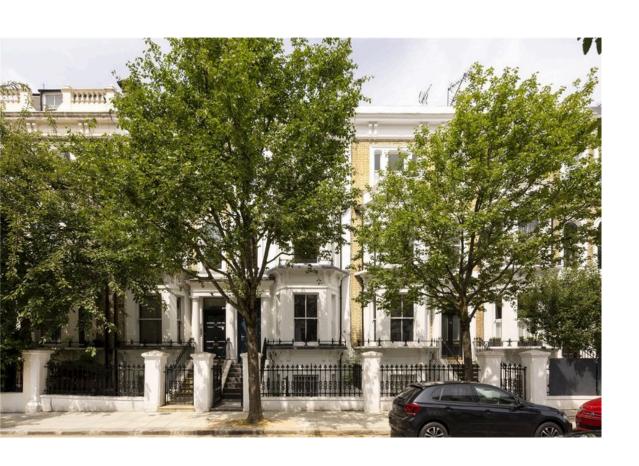

## The Neighbourhood

Redcliffe Street is a quiet and tree-lined residential road on the edge of the prestigious Boltons Conservation Area. Its terraced houses are set back from the street and decorated with white stucco dressings. From here, Earl's Court station is a short walk away, while West Brompton station is also nearby. Furthermore, the restaurants and shops of the Fulham Road and the Brompton Road are also within easy reach.

### Redcliffe Street, SW10