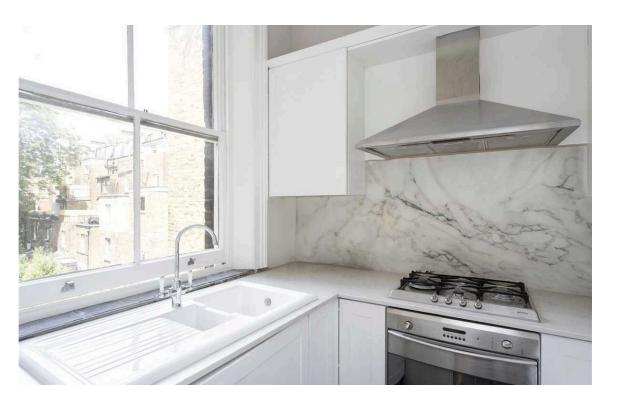

# Indoor Spaces

The property has been recently furbished with new carpet laid throughout. Its bright and tranquil interiors are presented in excellent condition.

Next door is a bedroom with an inbuilt wardrobe, while the second bedroom can be found on the opposite side of the flat, also with storage space. In between is a well-proportioned bathroom with a bath and a fitted kitchen overlooking the rear gardens.