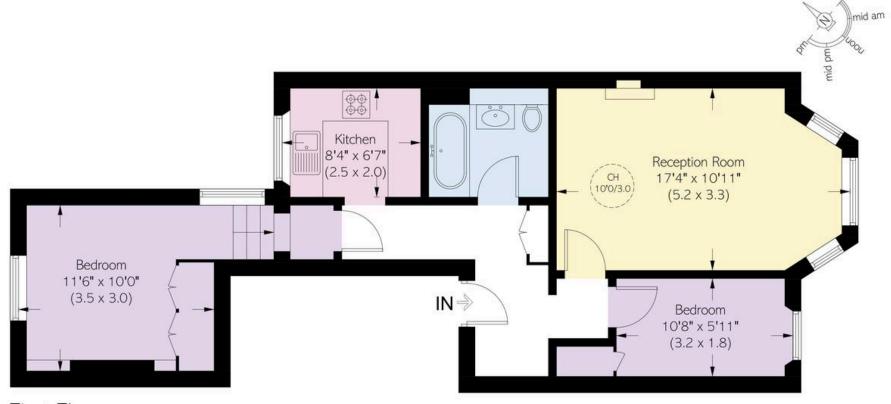

#### RUSSELL SIMPSON

Approximate area 608 sq ft / 56.5 sq m

Including limited use area (11 sq ft / 1.0 sq m)

This plan is for layout guidance only. Not drawn to scale unless stated. Windows and door openings are approximate. Whilst every care is taken in the preparation of this plan, please check all dimensions, shapes, and compass bearings before making any decisions reliant upon them.

First Floor