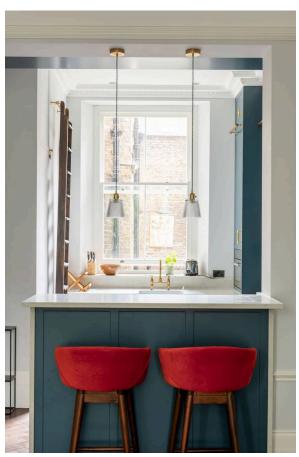

#### Indoor Spaces

Entering the flat on the ground floor, the front hall leads through to an open-plan kitchen with fitted units. A central breakfast island separates this space from a magnificent reception room with exceptionally high ceilings. The ornate cornice and moulded ceiling adds to the elegance of this space, while a wide bay window looks out over the square.