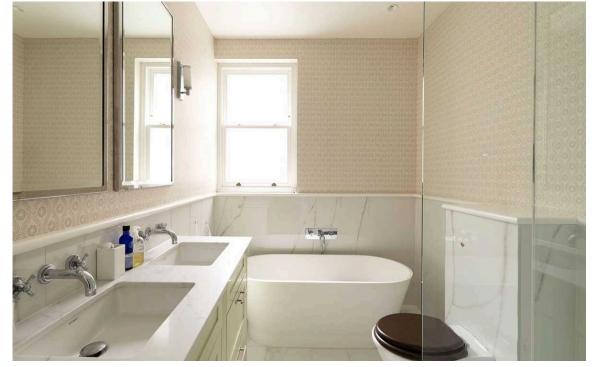

#### The Bedrooms

The other side of the flat features a pair of bedrooms. The principal bedroom has an ensuite bathroom with a bath and considerable wardrobe space. The second bedroom has a bathroom next door, while the corridor contains further storage space.