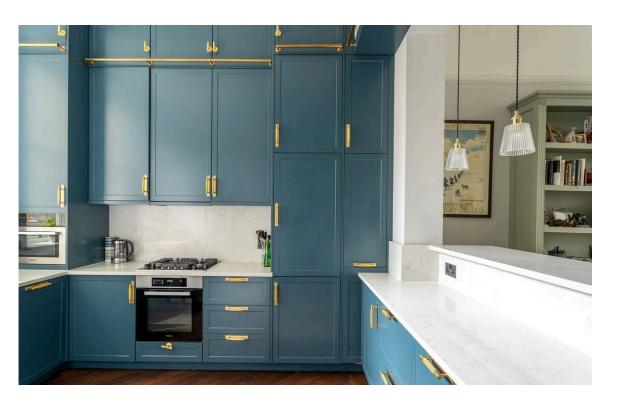

#### Indoor Spaces

Entering the flat on the ground floor, the front hall leads through to an open-plan kitchen with fitted units. A central breakfast island separates this space from a magnificent reception room with exceptionally high ceilings. The ornate cornice and moulded ceiling adds to the elegance of this space, while a wide bay window looks out over the square.