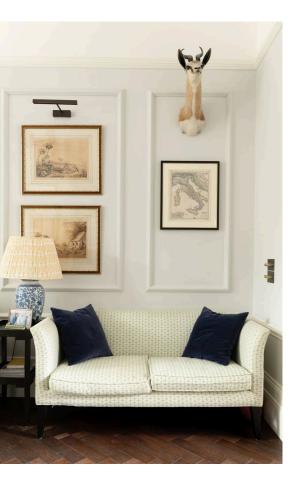

#### Indoor Spaces

Entering the flat on the ground floor, the front hall leads through to an open-plan kitchen with fitted units. A central breakfast island separates this space from a magnificent reception room with exceptionally high ceilings. The ornate cornice and moulded ceiling adds to the elegance of this space, while a wide bay window looks out over the square.

## The Design

The flat is kept in excellent condition with underfloor heating throughout. Tasteful wallpaper, attractive wardrobes and stylish flooring give a sense of beauty and harmony to the interiors.