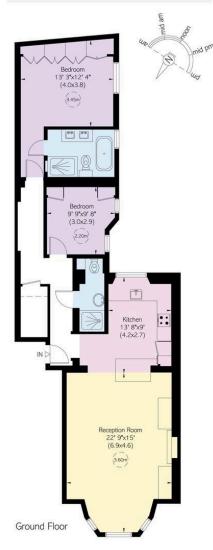

## Redcliffe Square

$$£1,450$$
 P/W

| BEDROOMS 2  | internal $1,018$ sq ft | OUTDOOR<br>—— | furnished status Unfurnished |
|-------------|------------------------|---------------|------------------------------|
| BATHROOMS 2 | 94 som                 | EPC           | RBKC, G                      |

#### Indoor Spaces

Entering the flat on the ground floor, the front hall leads through to an open-plan kitchen with fitted units. A central breakfast island separates this space from a magnificent reception room with exceptionally high ceilings. The ornate cornice and moulded ceiling adds to the elegance of this space, while a wide bay window looks out over the square.

#### The Bedrooms

The other side of the flat features a pair of bedrooms. The principal bedroom has an ensuite bathroom with a bath and considerable wardrobe space. The second bedroom has a bathroom next door, while the corridor contains further storage space.