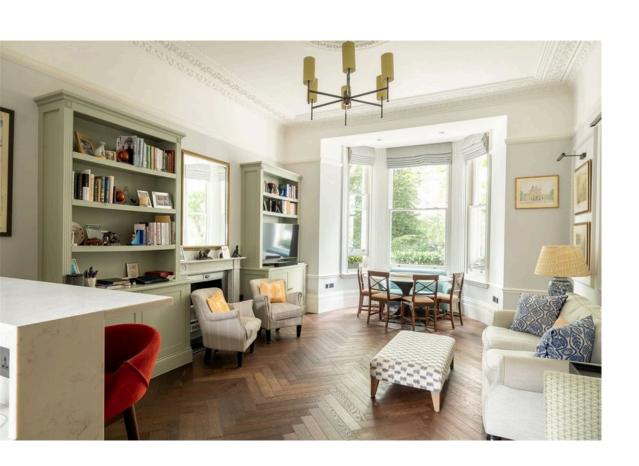

#### Indoor Spaces

Entering the flat on the ground floor, the front hall leads through to an open-plan kitchen with fitted units. A central breakfast island separates this space from a magnificent reception room with exceptionally high ceilings. The ornate cornice and moulded ceiling adds to the elegance of this space, while a wide bay window looks out over the square.

## The Design

The flat is kept in excellent condition with underfloor heating throughout. Tasteful wallpaper, attractive wardrobes and stylish flooring give a sense of beauty and harmony to the interiors.