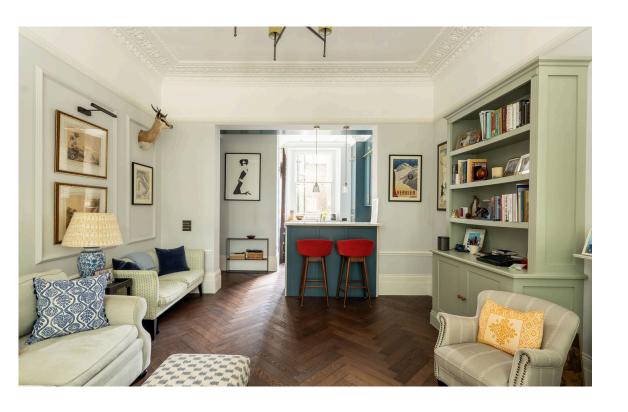

#### Indoor Spaces

Entering the flat on the ground floor, the front hall leads through to an open-plan kitchen with fitted units. A central breakfast island separates this space from a magnificent reception room with exceptionally high ceilings. The ornate cornice and moulded ceiling adds to the elegance of this space, while a wide bay window looks out over the square.

## The Design

The flat is kept in excellent condition with underfloor heating throughout. Tasteful wallpaper, attractive wardrobes and stylish flooring give a sense of beauty and harmony to the interiors.