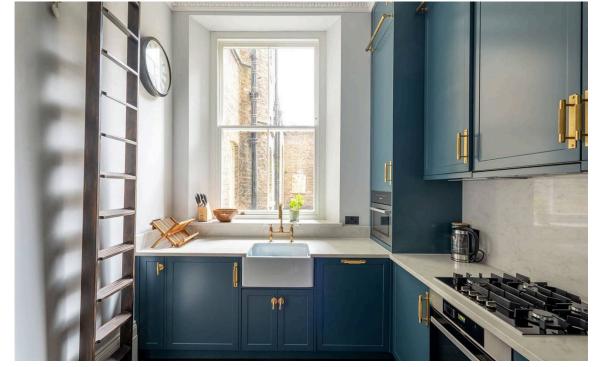

#### Indoor Spaces

Entering the flat on the ground floor, the front hall leads through to an open-plan kitchen with fitted units. A central breakfast island separates this space from a magnificent reception room with exceptionally high ceilings. The ornate cornice and moulded ceiling adds to the elegance of this space, while a wide bay window looks out over the square.