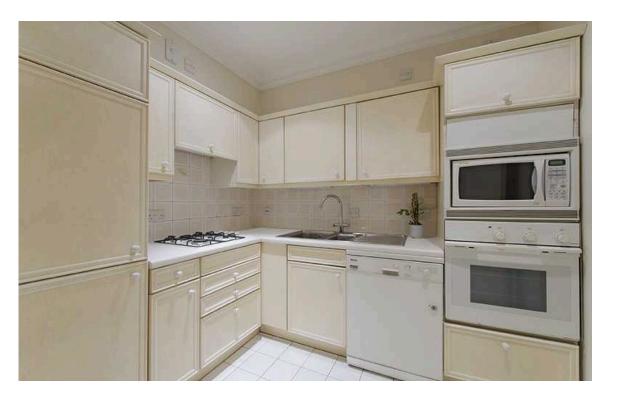

## The Property

The flat benefits from a large reception room, a master bedroom complete with en-suite bathroom and access to the patio, a second double bedroom, a fully fitted kitchen, 2nd bathroom and storage room.

Master bedroom with en suite, second double bedroom, shower room, fully fitted kitchen, patio, storage room. Unfurnished. EPC Rate: C.