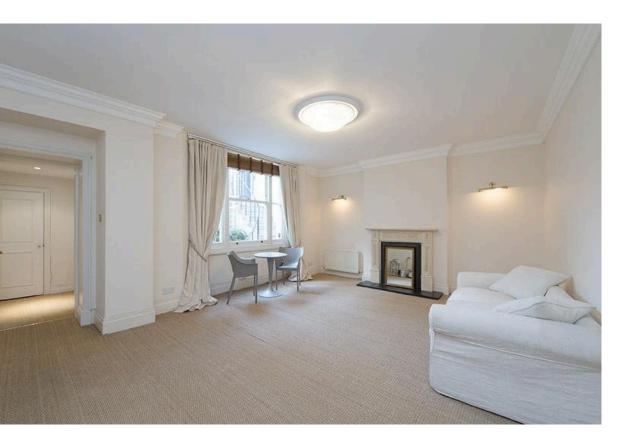

## The Property

The flat benefits from a large reception room, a master bedroom complete with en-suite bathroom and access to the patio, a second double bedroom, a fully fitted kitchen, 2nd bathroom and storage room.

Master bedroom with en suite, second double bedroom, shower room, fully fitted kitchen, patio, storage room. Unfurnished. EPC Rate: C.