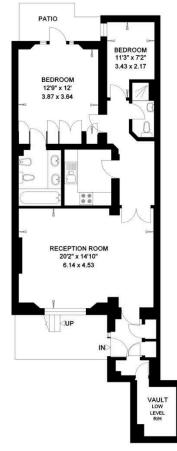

## The Property

The flat benefits from a large reception room, a master bedroom complete with en-suite bathroom and access to the patio, a second double bedroom, a fully fitted kitchen, 2nd bathroom and storage room.

Master bedroom with en suite, second double bedroom, shower room, fully fitted kitchen, patio, storage room. Unfurnished. EPC Rate: C.

4

QUEENSGATE GARDENS LONDON SW7

Gross Internal Area = 81 sq. metres (Excluding Low Level) 880 sq. feet

LOWER GROUND FLOOR