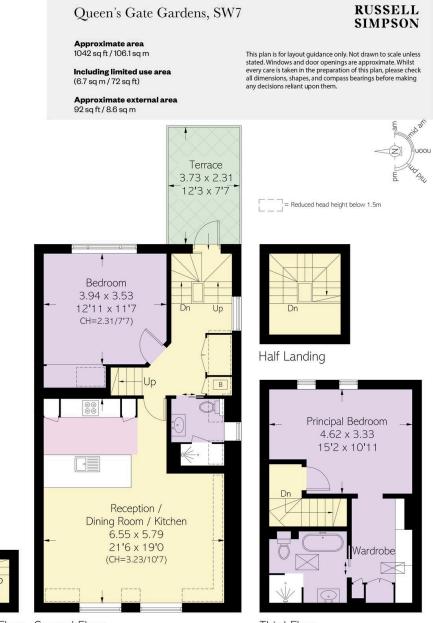

# Queen's Gate Gardens

£2,308 P/W

| bedrooms  | INTERNAL $1,042$ so ft | outdoor  | <sup>furnished status</sup> |
|-----------|------------------------|----------|-----------------------------|
| 2         |                        | 91 so ft | Furnished                   |
| bathrooms | 96 sam                 | epc      | council tax                 |
| 2         |                        | C        | G                           |

# The Property

The flat is in very good condition throughout and benefits from a spacious, open plan kitchen and reception room, as well as a good sized double bedroom with a separate shower room, doubling up as a guest loo, all on the second floor.

## Indoor Spaces

On the third floor is an expansive master bedroom suite, with separate dressing room and ensuite bathroom, as well as significant storage in the eaves. To the rear of the property is a terrace that is accessible from the half landing between the two floors.

First Floor Second Floor

Third Floor