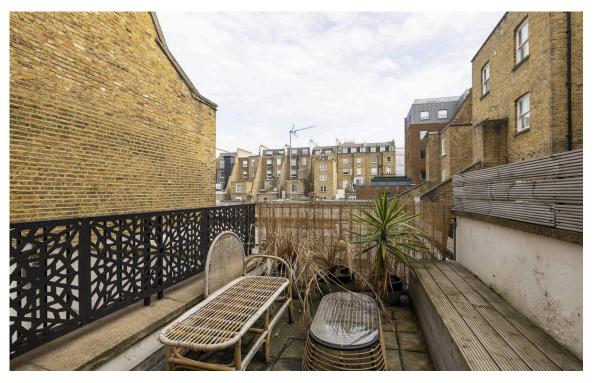

## Indoor Spaces

On the third floor is an expansive master bedroom suite, with separate dressing room and ensuite bathroom, as well as significant storage in the eaves. To the rear of the property is a terrace that is accessible from the half landing between the two floors.