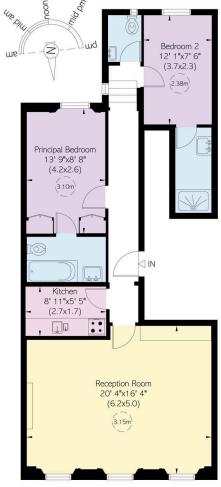

### Prince Of Wales Terrace

 $\text{£}600~_{\text{P/W}}$ 

| BEDROOMS    | INTERNAL  | OUTDOOR | FURNISHED STATUS |
|-------------|-----------|---------|------------------|
| 2-2         | 791 sa ft |         |                  |
| BATHROOMS 2 | 73 sam    | EPC     | RBKC, G          |

### The Property

A tasteful two-bedroom flat on a sought-after street moments away from Hyde Park currently undergoing light refurbishment.

Stepping into the flat on the second floor, the entrance leads through to a generous reception room. Full-length sash windows flood the apartment with natural light, and ornate cornice add to the sophistication of this space.

The flat also contains a fitted kitchen, two well-proportioned bathrooms with a bath, along with a pair of double bedrooms.

img 1 Coming Soon
img 2 Coming Soon

Russell Simpson Prince Of Wales Terrace

Second Floor