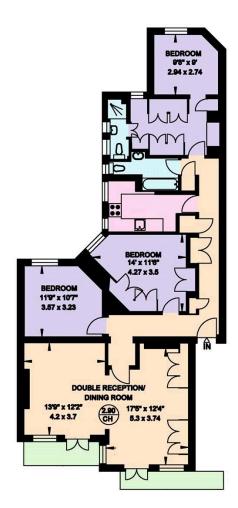

### **Indoor Spaces**

Entering the flat on the first floor, the front hall leads through to a double reception room. This is a generous room, with enough space for separate dining and seating areas, as well as a pair of double French doors leading out onto two terraces.

On the other side of the flat is a principal bedroom with a dressing room and an ensuite bathroom. In addition, the flat contains two more bedrooms, sharing a second bathroom. Finally, the flat includes a fitted kitchen and considerable inbuilt storage.

#### PARK MANSIONS LONDON SW11

Gross Internal Area = 115 sq. metres 1245 sq. feet

**FIRST FLOOR** 