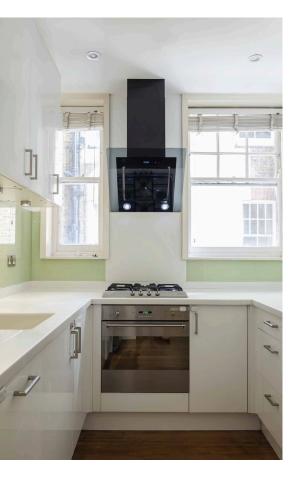

On the other side of the flat is a principal bedroom with a dressing room and an ensuite bathroom. In addition, the flat contains two more bedrooms, sharing a second bathroom. Finally, the flat includes a fitted kitchen and considerable inbuilt storage.