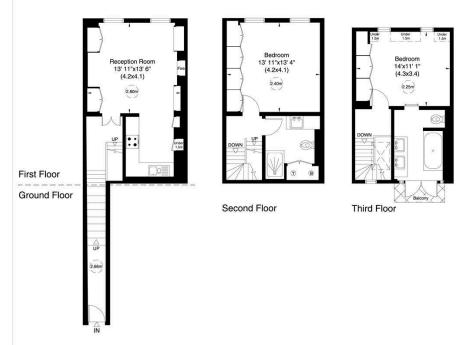

#### 75A Pottery Lane, W11

Gross internal area (approx.) 94 Sq m (1009 Sq ft) Including Under 1.5m 93 Sq m (995 Sq ft) Excluding Under 1.5m

For identification only, Not to Scale

Floor Plan by capital group 020 8671 7722

Not to scale, for guidance only and must not be relied upon as a statement of fact. All measurements and areas are approximate only (and have been prepared in accordance with the current edition of the RICS Code of Measuring Practice).