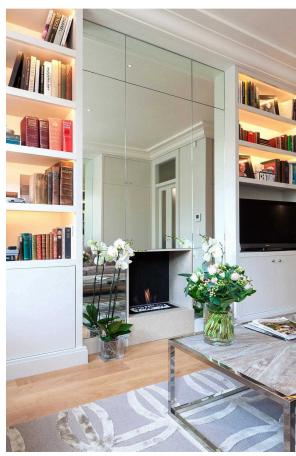

## The Property

The flat is finished in a contemporary style, with plenty of inbuilt storage. In addition, it benefits from underfloor heating throughout.

Entering the flat on the ground floor, a staircase leads up to the first-floor reception room. This includes a fitted open-plan kitchen, as well as a separate seating area.