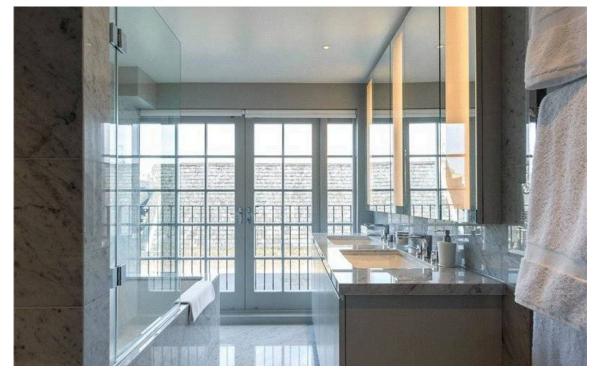

## The Property

The flat is finished in a contemporary style, with plenty of inbuilt storage. In addition, it benefits from underfloor heating throughout.

Entering the flat on the ground floor, a staircase leads up to the first-floor reception room. This includes a fitted open-plan kitchen, as well as a separate seating area.

### The Bedrooms

The second floor is occupied by a spacious bedroom with next-door bathroom. On the third floor is a second bedroom, this one with an ensuite bathroom, and beyond that French doors leading out onto a balcony.