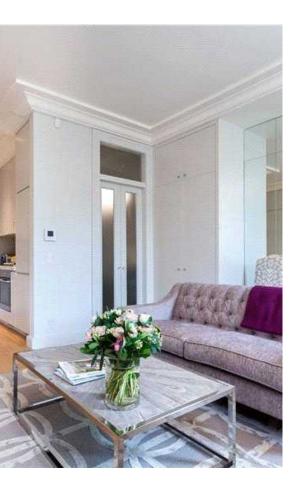

## The Property

The flat is finished in a contemporary style, with plenty of inbuilt storage. In addition, it benefits from underfloor heating throughout.

Entering the flat on the ground floor, a staircase leads up to the first-floor reception room. This includes a fitted open-plan kitchen, as well as a separate seating area.