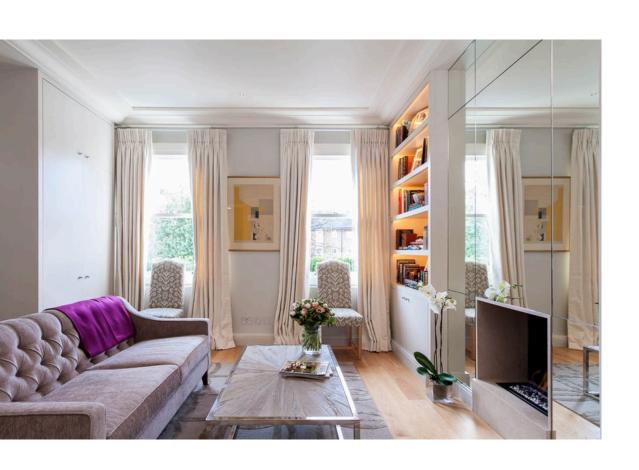

## The Property

The flat is finished in a contemporary style, with plenty of inbuilt storage. In addition, it benefits from underfloor heating throughout.

Entering the flat on the ground floor, a staircase leads up to the first-floor reception room. This includes a fitted open-plan kitchen, as well as a separate seating area.