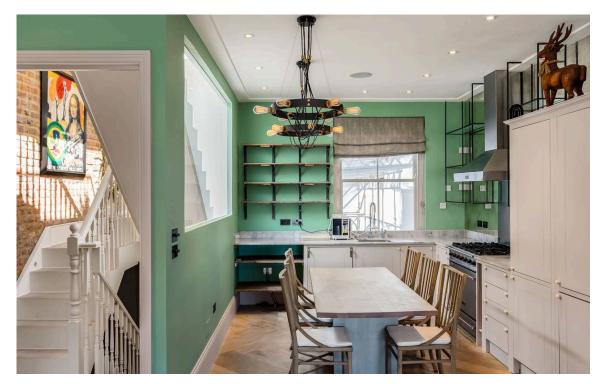

| img 1 | Roof Terrace   |
|-------|----------------|
| img 2 | Eat In Kitchen |

## Indoor Spaces

The top floor includes the large open plan kitchen and living area, along with the third bedroom and study. There is a also a convenient cloakroom on this floor.

The first floor comprises the principle bedroom with generous storage and an en suite shower room. There is also a second double bedroom with it's own private terrace.