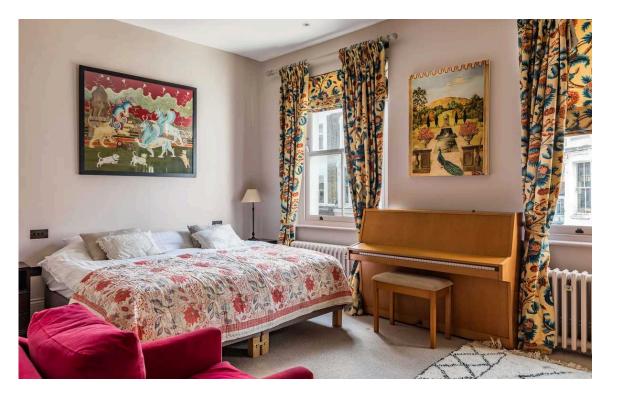

## Indoor Spaces

The top floor includes the large open plan kitchen and living area, along with the third bedroom and study. There is a also a convenient cloakroom on this floor.

The first floor comprises the principle bedroom with generous storage and an en suite shower room. There is also a second double bedroom with it's own private terrace.

| img 1 | Principal Bedroom  |
|-------|--------------------|
| img 2 | Free Standing Bath |