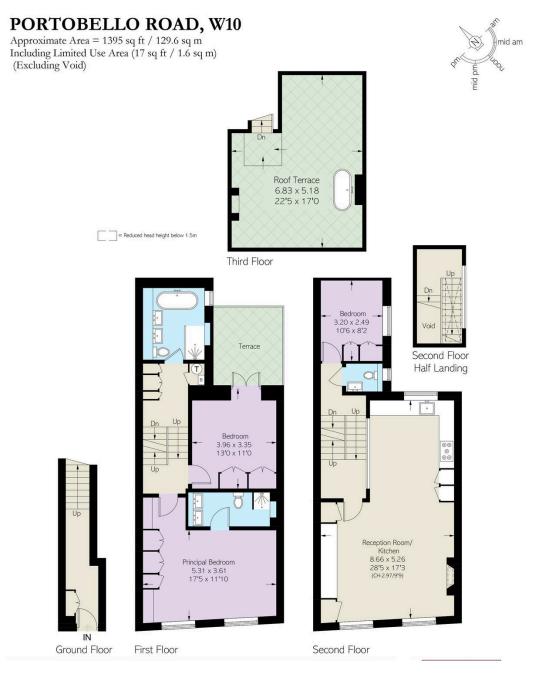

### Portobello Road

Let

| bedrooms  | INTERNAL $1,395$ sq ft | OUTDOOR | <sup>furnished status</sup> |
|-----------|------------------------|---------|-----------------------------|
| 3         |                        |         | Unfurnished                 |
| bathrooms | 129 som                | epc     | COUNCIL TAX                 |
| 2         |                        | E       | RBKC, E                     |

## The Property

Entering the property through it's own private front door, there is a staircase up to a family bathroom with free standing bath, and a clever utility cupboard tucked away in the corridor.

## Indoor Spaces

The top floor includes the large open plan kitchen and living area, along with the third bedroom and study. There is a also a convenient cloakroom on this floor.

The first floor comprises the principle bedroom with generous storage and an en suite shower room. There is also a second double bedroom with it's own private terrace.