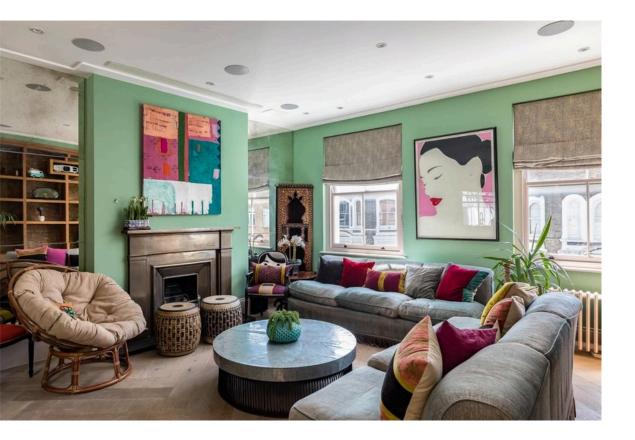

## The Property

Entering the property through it's own private front door, there is a staircase up to a family bathroom with free standing bath, and a clever utility cupboard tucked away in the corridor.

## Indoor Spaces

The top floor includes the large open plan kitchen and living area, along with the third bedroom and study. There is a also a convenient cloakroom on this floor.

The first floor comprises the principle bedroom with generous storage and an en suite shower room. There is also a second double bedroom with it's own private terrace.