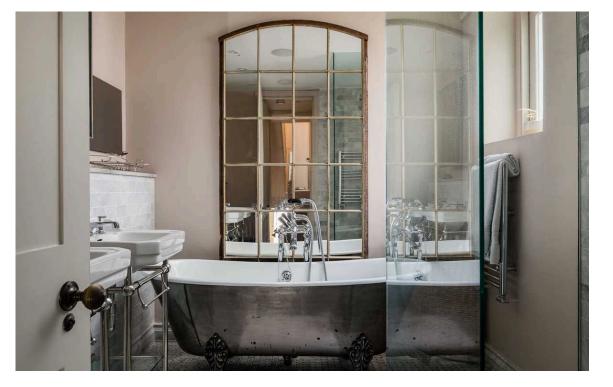

## The Property

Entering the property through it's own private front door, there is a staircase up to a family bathroom with free standing bath, and a clever utility cupboard tucked away in the corridor.

| img 1 | Principal Bedroom  |
|-------|--------------------|
| img 2 | Free Standing Bath |