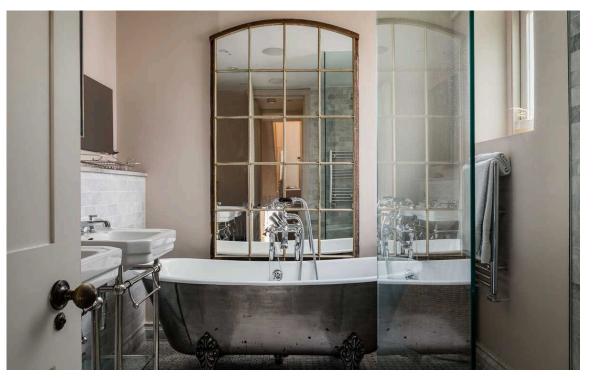

## The Property

Entering the property through it's own private front door, there is a staircase up to a family bathroom with free standing bath, and a clever utility cupboard tucked away in the corridor.

## Indoor Spaces

The top floor includes the large open plan kitchen and living area, along with the third bedroom and study. There is a also a convenient cloakroom on this floor.

The first floor comprises the principle bedroom with generous storage and an en suite shower room. There is also a second double bedroom with it's own private terrace.