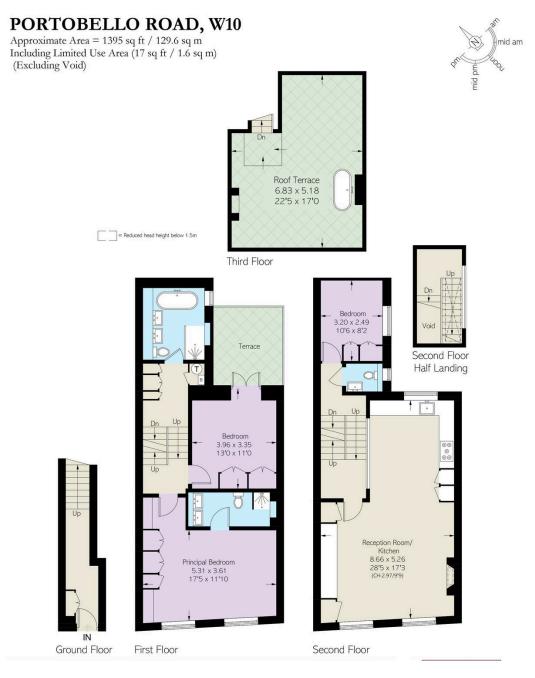

### Portobello Road

Let

| bedrooms  | INTERNAL $1,395$ sq ft | OUTDOOR | <sup>furnished status</sup> |
|-----------|------------------------|---------|-----------------------------|
| 3         |                        |         | Unfurnished                 |
| bathrooms | 129 som                | epc     | COUNCIL TAX                 |
| 2         |                        | E       | RBKC, E                     |

## The Property

Entering the property through it's own private front door, there is a staircase up to a family bathroom with free standing bath, and a clever utility cupboard tucked away in the corridor.

## Indoor Spaces

The top floor includes the large open plan kitchen and living area, along with the third bedroom and study. There is a also a convenient cloakroom on this floor.

The first floor comprises the principle bedroom with generous storage and an en suite shower room. There is also a second double bedroom with it's own private terrace.

## Outdoor Spaces

The property boasts a wonderful roof terrace which attracts sunshine all day.