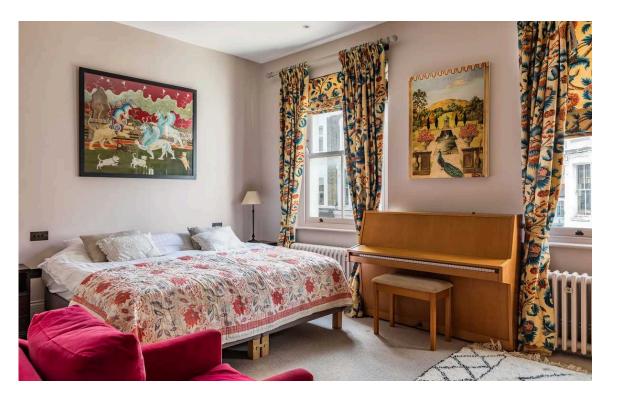

## Indoor Spaces

The top floor includes the large open plan kitchen and living area, along with the third bedroom and study. There is a also a convenient cloakroom on this floor.

The first floor comprises the principle bedroom with generous storage and an en suite shower room. There is also a second double bedroom with it's own private terrace.