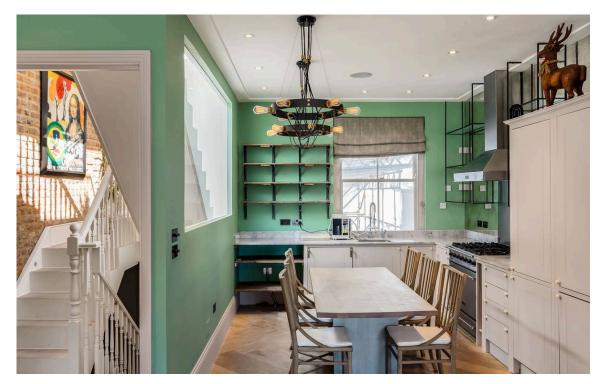

| img 1 | Roof Terrace   |  |
|-------|----------------|--|
| img 2 | Eat In Kitchen |  |

## Indoor Spaces

The top floor includes the large open plan kitchen and living area, along with the third bedroom and study. There is a also a convenient cloakroom on this floor.

The first floor comprises the principle bedroom with generous storage and an en suite shower room. There is also a second double bedroom with it's own private terrace.