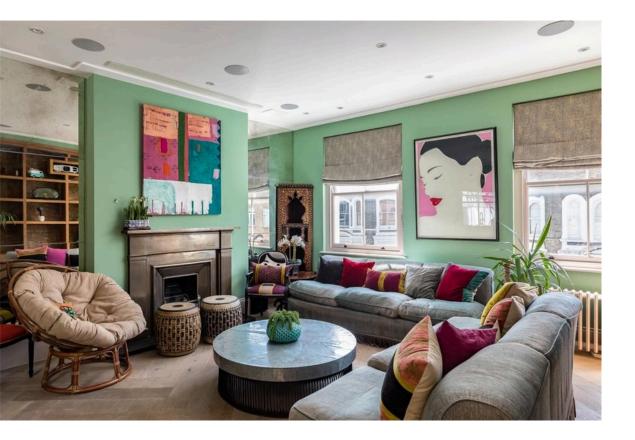

## Indoor Spaces

The top floor includes the large open plan kitchen and living area, along with the third bedroom and study. There is a also a convenient cloakroom on this floor.

The first floor comprises the principle bedroom with generous storage and an en suite shower room. There is also a second double bedroom with it's own private terrace.