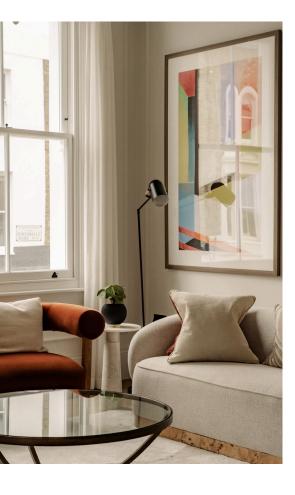

### Indoor Spaces

This generous living space is flooded with natural light from large sash windows, accentuated by high ceilings, intricate cornicing, and a marble fireplace. The open-plan kitchen, fitted with bespoke cabinetry and marble surfaces, includes integrated Siemens appliances and a breakfast bar for casual dining.