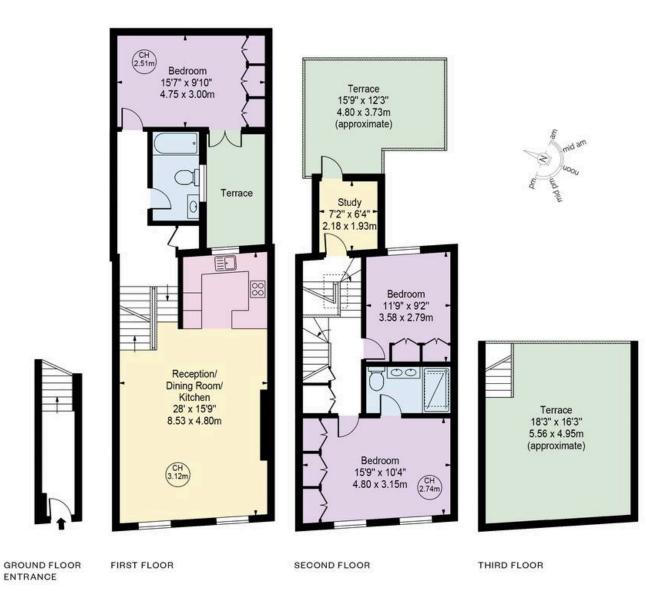

#### **Approx Gross Internal Area**

1,306 sq ft / 121.33 sq m

**Approx. External Area of Terraces** 

543 sq ft / 50.44 sq m

#### RUSSELL **SIMPSON**

This plan is for layout guidance only. Not drawn to scale unless stated. Windows and door openings are approximate. Whilst every care is taken in the preparation of this plan. Please check all dimensions, shapes, and compass bearings before making any decisions reliant upon them.