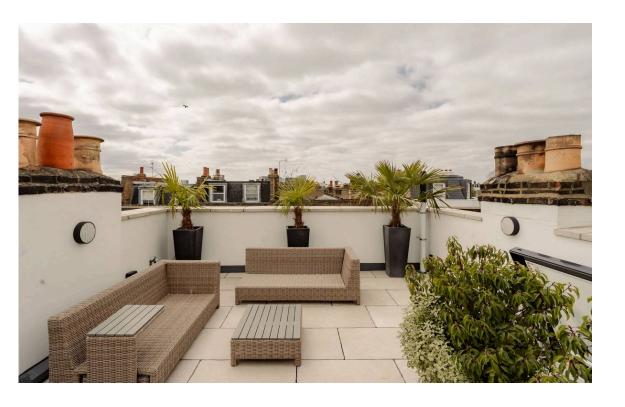

## Outdoor Spaces

The third floor offers an exceptional roof terrace. Designed for entertaining, this expansive outdoor space enjoys panoramic views across Notting Hill's rooftops, complete with seating areas framed by lush greenery.