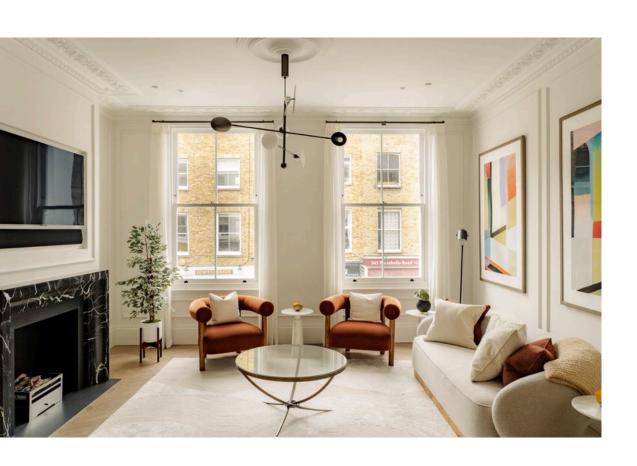

### Indoor Spaces

This generous living space is flooded with natural light from large sash windows, accentuated by high ceilings, intricate cornicing, and a marble fireplace. The open-plan kitchen, fitted with bespoke cabinetry and marble surfaces, includes integrated Siemens appliances and a breakfast bar for casual dining.