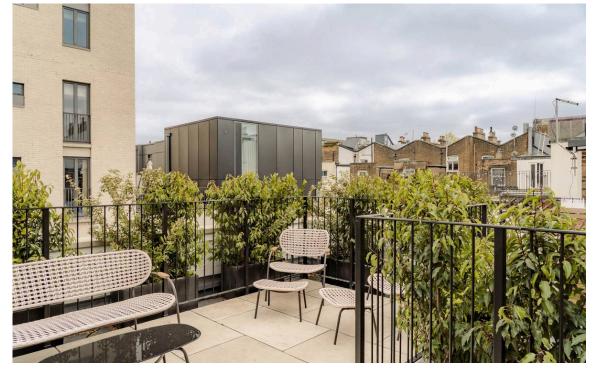

## Outdoor Spaces

The third floor offers an exceptional roof terrace. Designed for entertaining, this expansive outdoor space enjoys panoramic views across Notting Hill's rooftops, complete with seating areas framed by lush greenery.