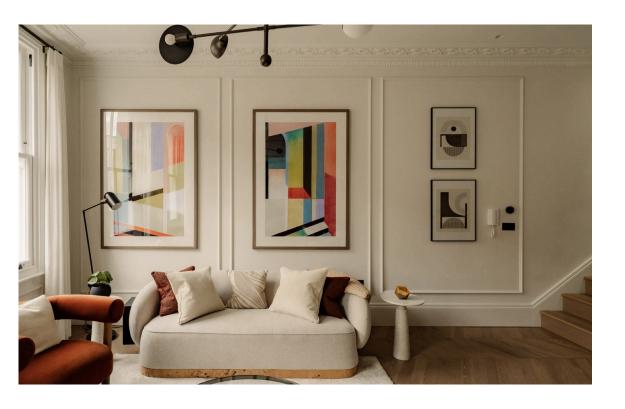

### Indoor Spaces

This generous living space is flooded with natural light from large sash windows, accentuated by high ceilings, intricate cornicing, and a marble fireplace. The open-plan kitchen, fitted with bespoke cabinetry and marble surfaces, includes integrated Siemens appliances and a breakfast bar for casual dining.