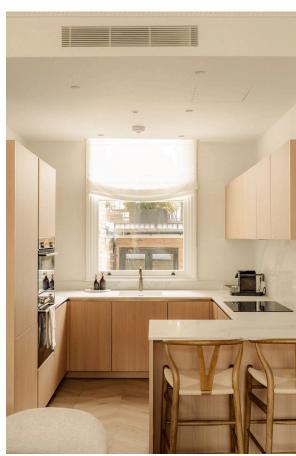

### Indoor Spaces

This generous living space is flooded with natural light from large sash windows, accentuated by high ceilings, intricate cornicing, and a marble fireplace. The open-plan kitchen, fitted with bespoke cabinetry and marble surfaces, includes integrated Siemens appliances and a breakfast bar for casual dining.