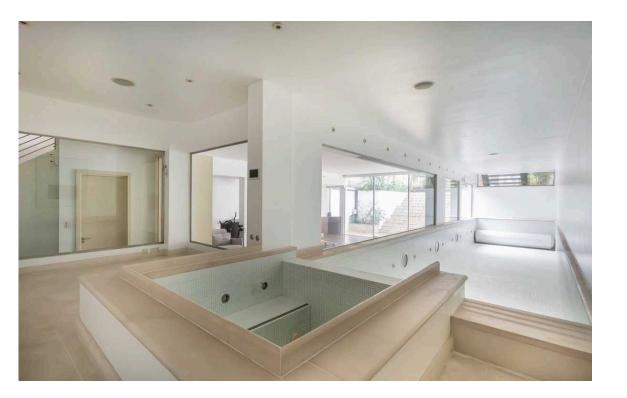

# Entertaining Spaces

The lower ground floor features a swimming pool with hot tub and steam room. In addition, it offers a well-proportioned reception room with access into the garden. This floor also contains an ensuite bedroom, a utility room, a kitchenette and separate street access.