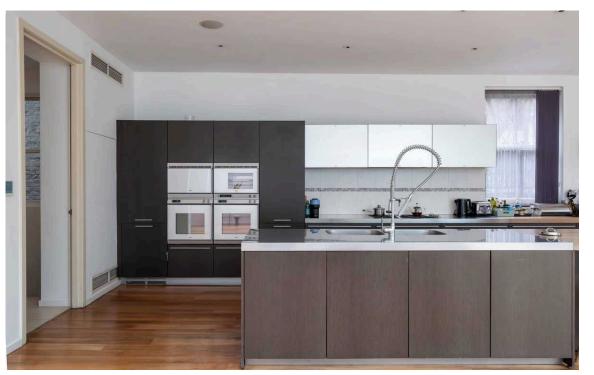

## Indoor Spaces

Entering the house on the ground floor, the front hall leads through to a front reception room. This room includes a bay windows with three double French doors leading out onto Juliet balconies. It communicates with the generous open-plan kitchen, offering a central island and breakfast bar, as well as access to the garden terrace. The dining area is filled with brightness, thanks to the floor-to-ceiling windows and overhead skylights.