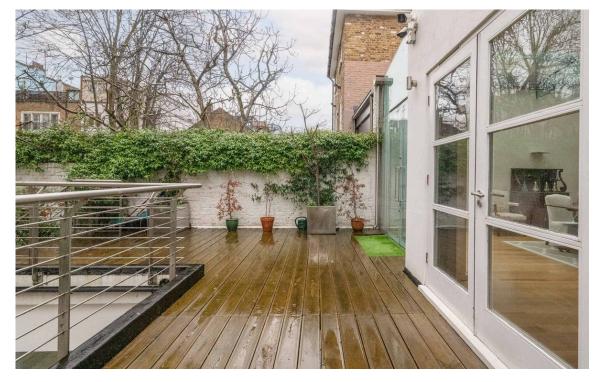

## The Neighbourhood

The property has a large garden, including a terrace with wooden decking and a lawn.

Porchester Terrace is a wide and tree-lined street, originally laid out in the Regency period. It was later expanded in the Victorian era, and many of its semi-detached houses have stucco façades or dressings, with more modern properties placed between. From here, both Bayswater and Queensway stations are a short walk away, and beyond that lie the open spaces of Hyde Park. In addition, the nearby Whiteley's department store has recently been developed into a desirable shopping and dining destination.