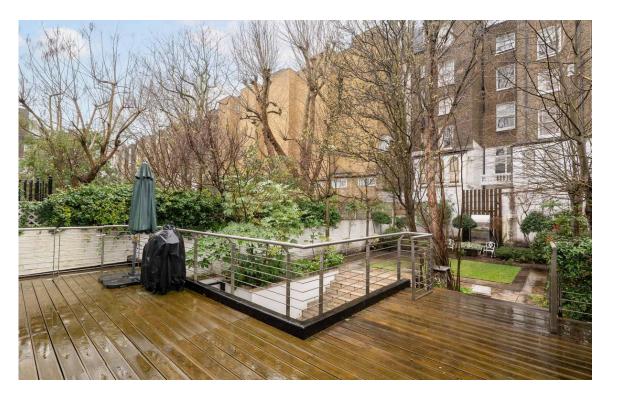

## The Neighbourhood

The property has a large garden, including a terrace with wooden decking and a lawn.

Porchester Terrace is a wide and tree-lined street, originally laid out in the Regency period. It was later expanded in the Victorian era, and many of its semi-detached houses have stucco façades or dressings, with more modern properties placed between. From here, both Bayswater and Queensway stations are a short walk away, and beyond that lie the open spaces of Hyde Park. In addition, the nearby Whiteley's department store has recently been developed into a desirable shopping and dining destination.