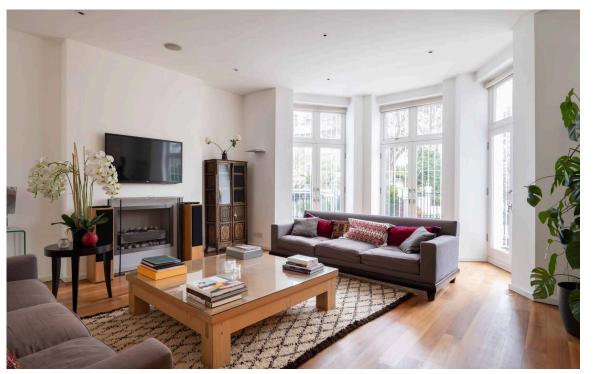

## Indoor Spaces

Entering the house on the ground floor, the front hall leads through to a front reception room. This room includes a bay windows with three double French doors leading out onto Juliet balconies. It communicates with the generous open-plan kitchen, offering a central island and breakfast bar, as well as access to the garden terrace. The dining area is filled with brightness, thanks to the floor-to-ceiling windows and overhead skylights.