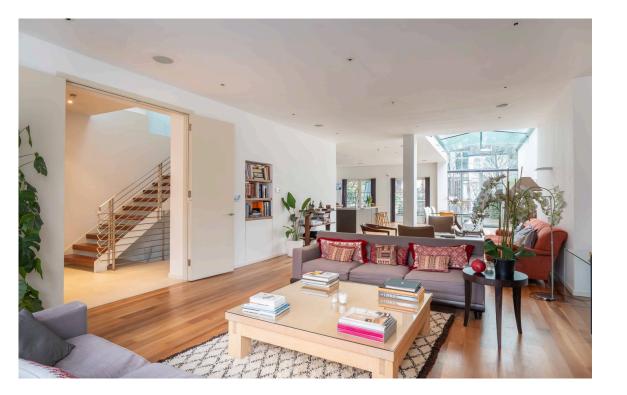

## Indoor Spaces

Entering the house on the ground floor, the front hall leads through to a front reception room. This room includes a bay windows with three double French doors leading out onto Juliet balconies. It communicates with the generous open-plan kitchen, offering a central island and breakfast bar, as well as access to the garden terrace. The dining area is filled with brightness, thanks to the floor-to-ceiling windows and overhead skylights.

## The Bedrooms

The well-proportioned principal bedroom is found on the first floor, with a walk-in wardrobe and ensuite bathroom. This floor features another bedroom, also ensuite, while a spectacular helical staircase connects the upper levels of the house. The second floor offers four more bedrooms and three more bathrooms, two of them ensuite.