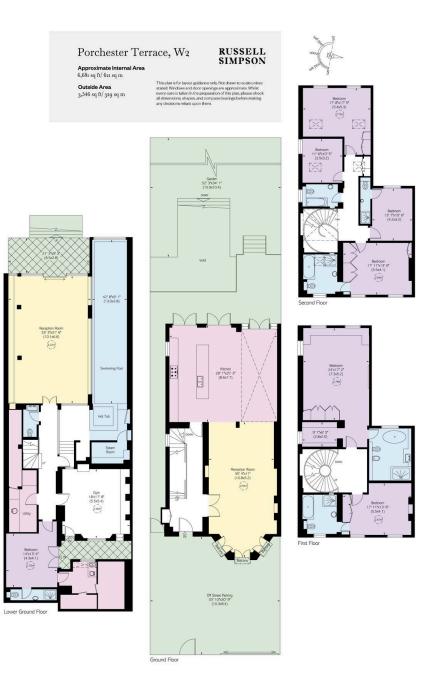

# £15,000 P/W

| bedrooms<br>7 | INTERNAL $6,681$ so ft | outdoor $3,546$ sq ft | <sup>furnished status</sup><br>Unfurnished |
|---------------|------------------------|-----------------------|--------------------------------------------|
| bathrooms     | 620 зам                | epc                   | council tax                                |
| 5             |                        | E                     | Westminster City, H                        |

## Indoor Spaces

Entering the house on the ground floor, the front hall leads through to a front reception room. This room includes a bay windows with three double French doors leading out onto Juliet balconies. It communicates with the generous open-plan kitchen, offering a central island and breakfast bar, as well as access to the garden terrace. The dining area is filled with brightness, thanks to the floor-to-ceiling windows and overhead skylights.

# Entertaining Spaces

The lower ground floor features a swimming pool with hot tub and steam room. In addition, it offers a well-proportioned reception room with access into the garden. This floor also contains an ensuite bedroom, a utility room, a kitchenette and separate street access.

## The Bedrooms

The well-proportioned principal bedroom is found on the first floor, with a walk-in wardrobe and ensuite bathroom. This floor features another bedroom, also ensuite, while a spectacular helical staircase connects the upper levels of the house. The second floor offers four more bedrooms and three more bathrooms, two of them ensuite.