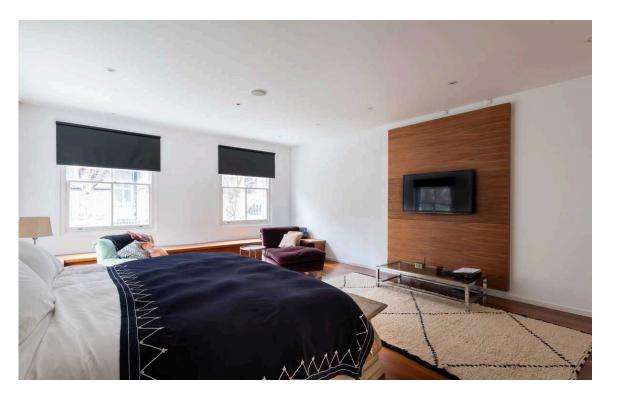

## The Bedrooms

The well-proportioned principal bedroom is found on the first floor, with a walk-in wardrobe and ensuite bathroom. This floor features another bedroom, also ensuite, while a spectacular helical staircase connects the upper levels of the house. The second floor offers four more bedrooms and three more bathrooms, two of them ensuite.