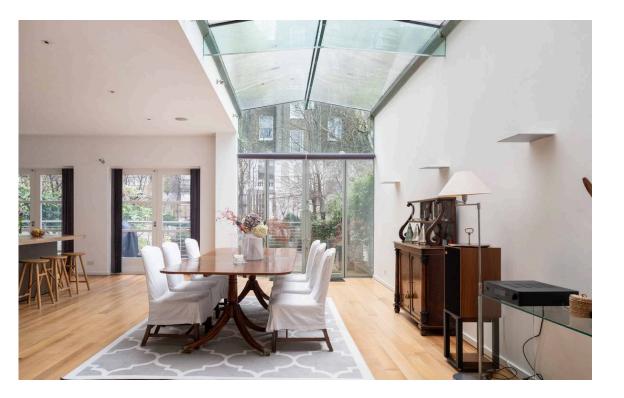

## Indoor Spaces

Entering the house on the ground floor, the front hall leads through to a front reception room. This room includes a bay windows with three double French doors leading out onto Juliet balconies. It communicates with the generous open-plan kitchen, offering a central island and breakfast bar, as well as access to the garden terrace. The dining area is filled with brightness, thanks to the floor-to-ceiling windows and overhead skylights.