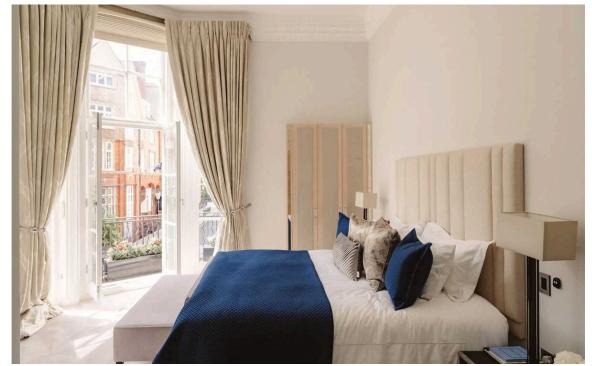

### The Bedrooms

The apartment features two well-proportioned bedrooms, both bright and spacious with built-in storage. The principal bedroom offers elegant proportions and sophisticated styling with an en-suite shower room finished to a superb standard with marble surfaces and contemporary chrome fixtures. The second bedroom provides delightful natural light and considered design, also benefiting from built-in storage. A second luxurious shower room serves the apartment, finished with marble surfaces.