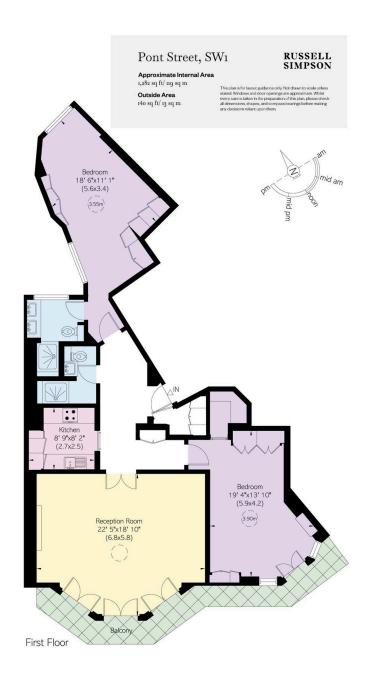

# RUSSELL SIMPSON

Elegant first floor two bedroom apartment in Knightsbridge

PONT STREET
KNIGHTSBRIDGE SW1X

| BEDROOMS  | INTERNAL        | OUTDOOR         | FURNISHED STATUS |
|-----------|-----------------|-----------------|------------------|
| 2         | 1 000           | $140{ m sq}$ ft | Furnished        |
|           | $1{,}282$ so ft |                 |                  |
| BATHROOMS |                 | EPC             | COUNCIL TAX      |
| 2         | 119 sam         | D               | Н                |
|           |                 | D               |                  |

### **Indoor Spaces**

Stepping into this elegant apartment, you are greeted by a generous reception room with lofty proportions that create a superb sense of scale. The room is filled with light through full-length bay windows that open onto a private balcony, whilst high ceilings add to the sense of brightness. The space is decorated in a graceful style with refined moulded cornices.

The kitchen is beautifully appointed with sleek fitted units and modern appliances, presented in contemporary fashion with dark countertops providing elegant contrast to the bright cabinetry.

### The Bedrooms

The apartment features two well-proportioned bedrooms, both bright and spacious with built-in storage. The principal bedroom offers elegant proportions and sophisticated styling with an en-suite shower room finished to a superb standard with marble surfaces and contemporary chrome fixtures. The second bedroom provides delightful natural light and considered design, also benefiting from built-in storage. A second luxurious shower room serves the apartment, finished with marble surfaces.