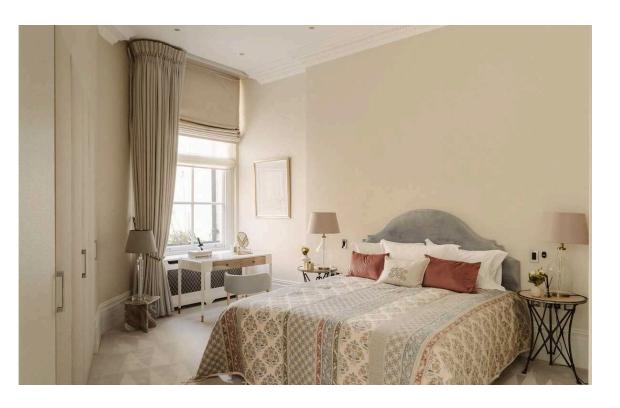

### The Bedrooms

The apartment features two well-proportioned bedrooms, both bright and spacious with built-in storage. The principal bedroom offers elegant proportions and sophisticated styling with an en-suite shower room finished to a superb standard with marble surfaces and contemporary chrome fixtures. The second bedroom provides delightful natural light and considered design, also benefiting from built-in storage. A second luxurious shower room serves the apartment, finished with marble surfaces.