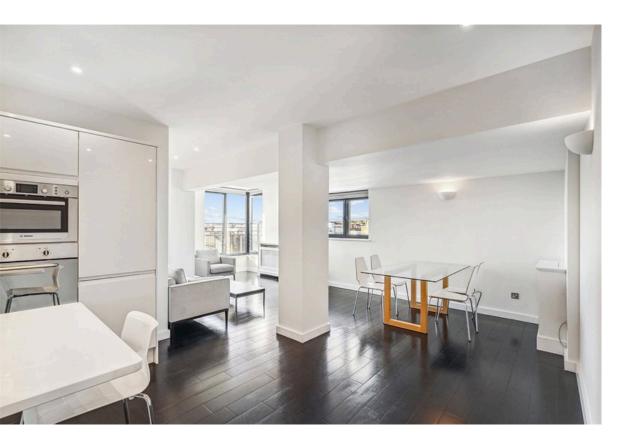

# The Property

A recently refurbished two double bedroom west facing apartment on the 5th floor of this portered modern block. The flat offers spectacular westerly views across London, and there is a secure underground parking available by separate negotiation.

| img 1 | Dining Area |
|-------|-------------|
| img 2 | Kitchen     |