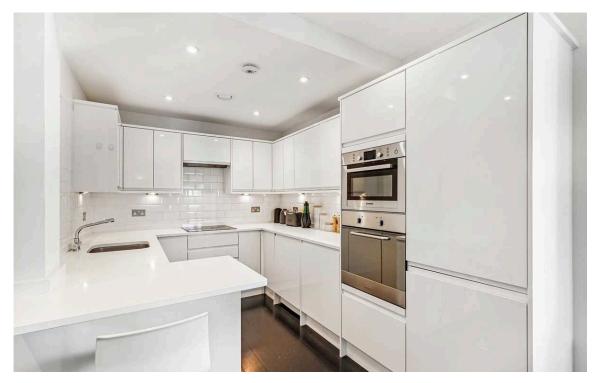

ed two bedroom flat

POINT WEST SOUTH KENSINGTON SW7 Point West

£825 p/w

| bedrooms  | INTERNAL $940$ so ft | OUTDOOR | <sup>furnished status</sup> |
|-----------|----------------------|---------|-----------------------------|
| 2–2       |                      |         | Furnished                   |
| bathrooms | 87 som               | epc     | council tax                 |
| 2–2       |                      | C       | RBKC, G                     |



# The Property

A recently refurbished two double bedroom west facing apartment on the 5th floor of this portered modern block. The flat offers spectacular westerly views across London, and there is a secure underground parking available by separate negotiation.

| img 1 | Dining Area |
|-------|-------------|
| img 2 | Kitchen     |





# The Neighbourhood

Convenient location with Sainsbury's on your doorstep and within 5 minutes walk of Gloucester Road underground to Piccadilly, District and Circle Lines and local amenities. Easy access to Heathrow Airport and short distance to Harrods, V&A Museum, Hyde Park and much more.





#### Fifth Floor

5

This plan is not to scale. It is for guidance and not for valuation purposes. All measurements and areas are approximate only, and have been propared in accordance with the current edition of the RICS Code of Measuring Practice. © Fullham Performance

### RUSSELL SIMPSON

### Contact Us

+44 (0) 20 7225 0277

151A Sydney Street London SW3 6NT

chelsea@russellsimpson.co.uk

In accordance with the Property Mis-Description Act 1991, the following details have been prepared i