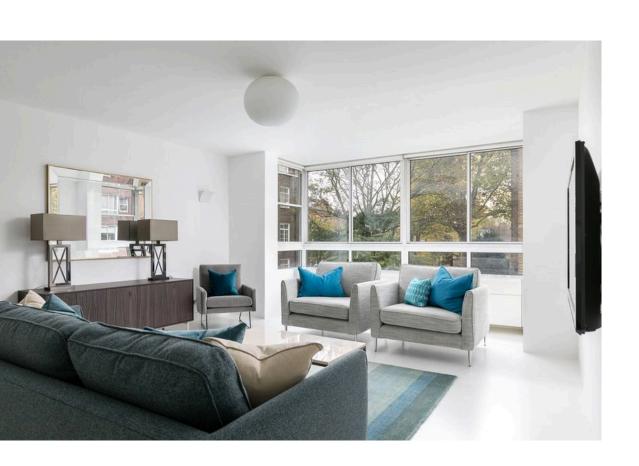

## The Property

This is a light, secure, well maintained, 24 hour portered building with underground parking and a separate store room, within easy walking distance, over Albert Bridge, to Battersea Park as well as good transport and an abundance of excellent shops, restaurants, coffee houses and entertainment in the King's Road.

Set on the second floor, at the back of the building, with a restful view of leafy trees and interesting buildings in the distance, this apartment has been renovated with the utmost care and attention to detail. The Master bedroom suite includes an en-suite bathroom which is preceded by a dressing area. A second bedroom and shower room can be used for guests.