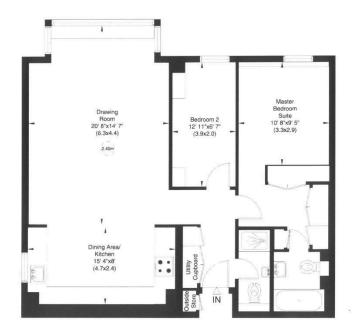

#### 38 Pier House, 31 Cheyne Walk SW3.

Gross internal area (approx.)
77 Sq m (825 Sq ft) Including Outside Store
76 Sq m (822 Sq ft) Excluding Outside Store
For Identification only, Not to Scale

Floor Plan by capital group 020 8671 7722

Second Floor

Not to scale, for guidance only and must not be relied upon as a statement of fact. All measurements and areas are approximate only (and have been prepared in accordance with the current edition of the RICS Code of Measuring Practice).