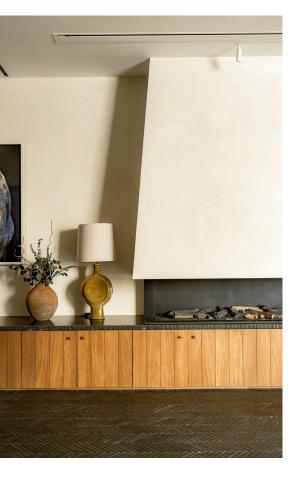

#### Reception Room

Downstairs, a reception room occupies the entire lower ground floor. As well as a seating area and a modern fireplace, this floor features a utility room and another guest WC.