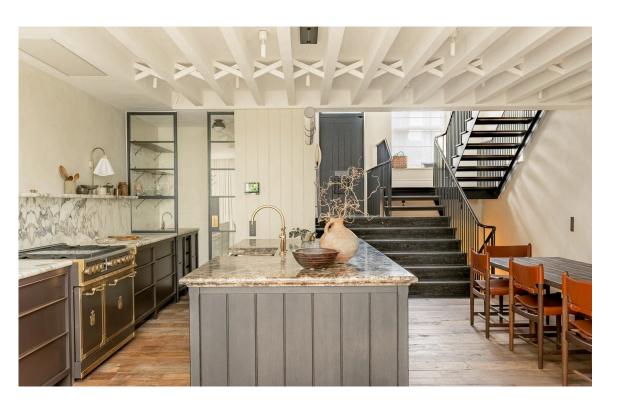

# **Entertaining Spaces**

Entering this unique house on the ground floor, steps lead down to a generous living area. This includes an open-plan kitchen with a central island, marble-topped work surfaces, and a separate dining area. Furthermore, double French doors open onto the garden, while an overhead skylight floods this space with light. This level also features a convenient pantry, a guest WC and a cloakroom with storage space.