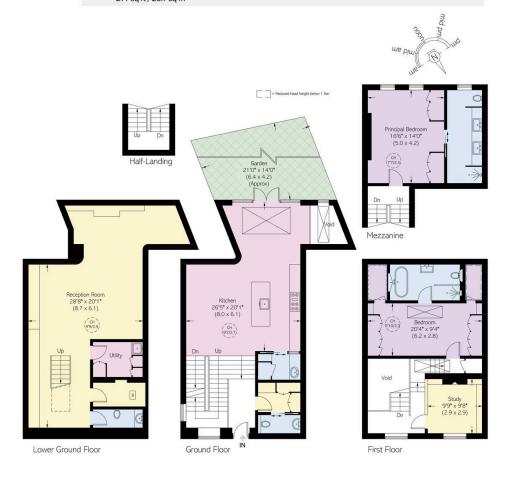

# **Entertaining Spaces**

Entering this unique house on the ground floor, steps lead down to a generous living area. This includes an open-plan kitchen with a central island, marble-topped work surfaces, and a separate dining area. Furthermore, double French doors open onto the garden, while an overhead skylight floods this space with light. This level also features a convenient pantry, a guest WC and a cloakroom with storage space.

#### Reception Room

Downstairs, a reception room occupies the entire lower ground floor. As well as a seating area and a modern fireplace, this floor features a utility room and another guest WC.

#### Indoor Spaces

The mezzanine floor offers a principle bedroom with a well-proportioned ensuite bathroom. Meanwhile, the first floor contains a second bedroom and an ensuite bathroom with a bath. A stylish study with crittal glass walls completes this floor, allowing light to spread throughout the upper storey.

#### Pembridge Mews, W11

Approximate area 2529 sq ft / 235.0 sq m (Excluding Voids)

#### Including limited use area (62 sq ft / 5.8 sq m)

**Approximate external area** 277 sq ft / 25.7 sq m

#### RUSSELL SIMPSON

This plan is for layout guidance only. Not drawn to scale unless stated. Windows and door openings are approximate. Whilst every care is taken in the preparation of this plan, please check all dimensions, shapes, and compass bearings before making any decisions reliant upon them.