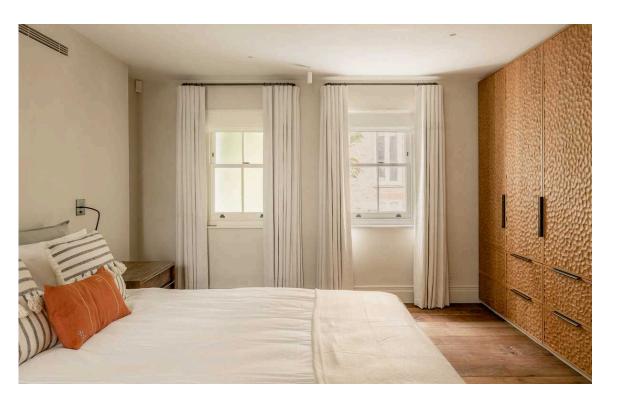

#### Indoor Spaces

The mezzanine floor offers a principle bedroom with a well-proportioned ensuite bathroom. Meanwhile, the first floor contains a second bedroom and an ensuite bathroom with a bath. A stylish study with crittal glass walls completes this floor, allowing light to spread throughout the upper storey.