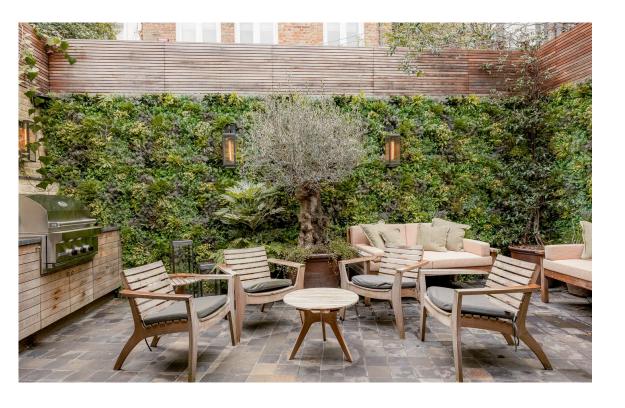

# Outdoor Spaces

The house includes a paved, south-facing rear garden with planted borders, an installed barbeque and enough space for outdoor seating.