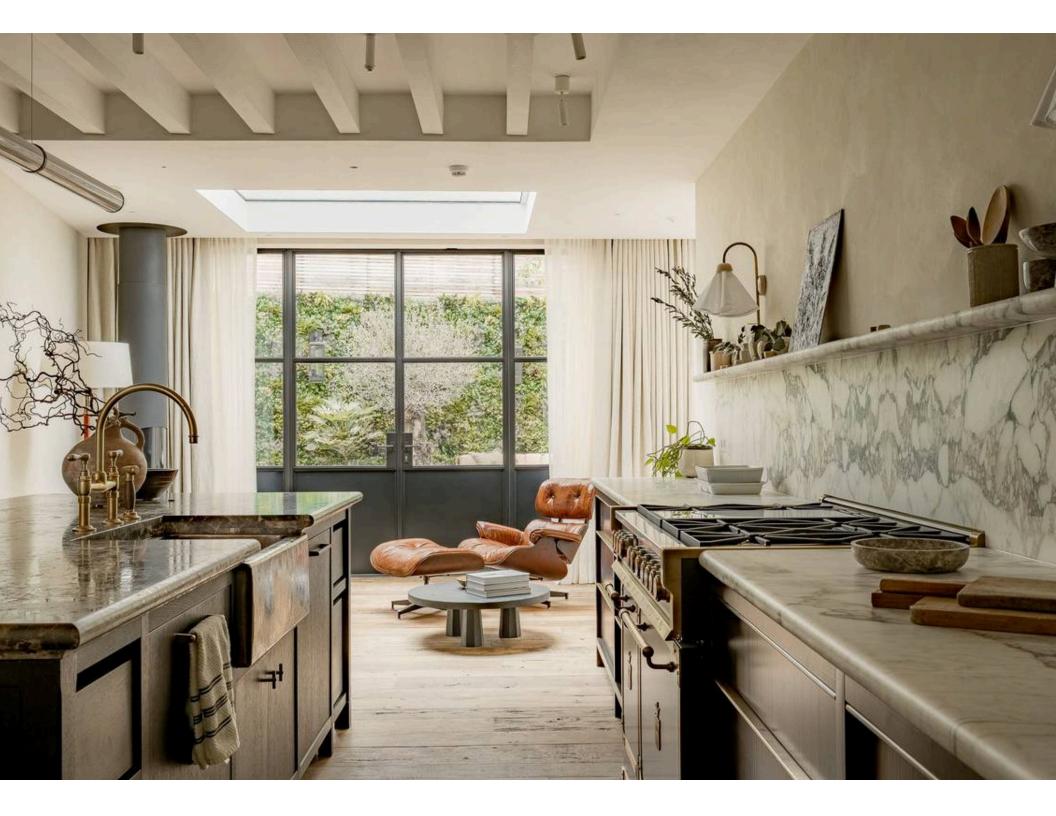

# **Entertaining Spaces**

Entering this unique house on the ground floor, steps lead down to a generous living area. This includes an open-plan kitchen with a central island, marble-topped work surfaces, and a separate dining area. Furthermore, double French doors open onto the garden, while an overhead skylight floods this space with light. This level also features a convenient pantry, a guest WC and a cloakroom with storage space.

# The Design

The house has been designed with exceptional care to maximise the brightness and space throughout. Its interiors were renovated to an exceptionally highest standard with tasteful natural materials and a sophisticated contemporary design. Air conditioning, underfloor heating and an installed sound system add to the overall comfort and convenience.