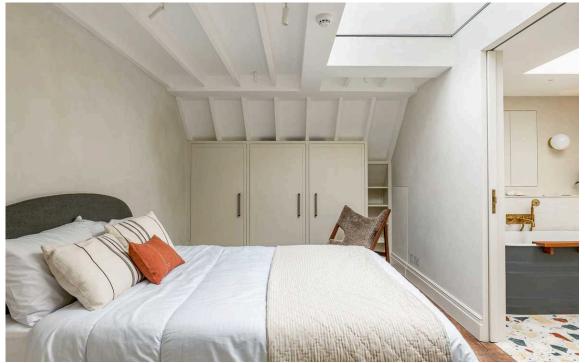

#### Indoor Spaces

The mezzanine floor offers a principle bedroom with a well-proportioned ensuite bathroom. Meanwhile, the first floor contains a second bedroom and an ensuite bathroom with a bath. A stylish study with crittal glass walls completes this floor, allowing light to spread throughout the upper storey.

# The Design

The house has been designed with exceptional care to maximise the brightness and space throughout. Its interiors were renovated to an exceptionally highest standard with tasteful natural materials and a sophisticated contemporary design. Air conditioning, underfloor heating and an installed sound system add to the overall comfort and convenience.