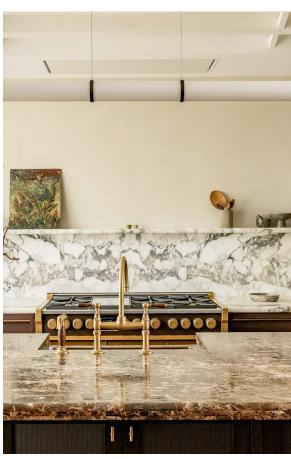

# **Entertaining Spaces**

Entering this unique house on the ground floor, steps lead down to a generous living area. This includes an open-plan kitchen with a central island, marble-topped work surfaces, and a separate dining area. Furthermore, double French doors open onto the garden, while an overhead skylight floods this space with light. This level also features a convenient pantry, a guest WC and a cloakroom with storage space.

# The Design

The house has been designed with exceptional care to maximise the brightness and space throughout. Its interiors were renovated to an exceptionally highest standard with tasteful natural materials and a sophisticated contemporary design. Air conditioning, underfloor heating and an installed sound system add to the overall comfort and convenience.