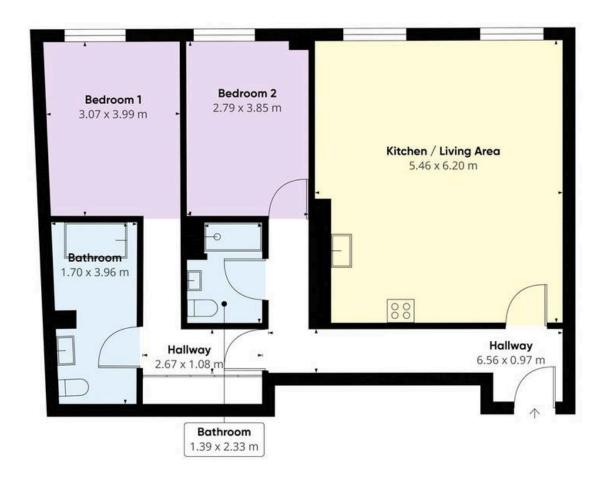

#### Pembridge Gardens, W2

#### Approximate Total Area

83.74 sq m

#### RUSSELL SIMPSON

This plan is for layout guidance only. Not drawn to scale unless stated. Windows and door opening are approximate. Whilst overy care is taken in the preparation of this plan. Please check all dimensions, shapes, and compass bearings before making any decisions reliant upon them.