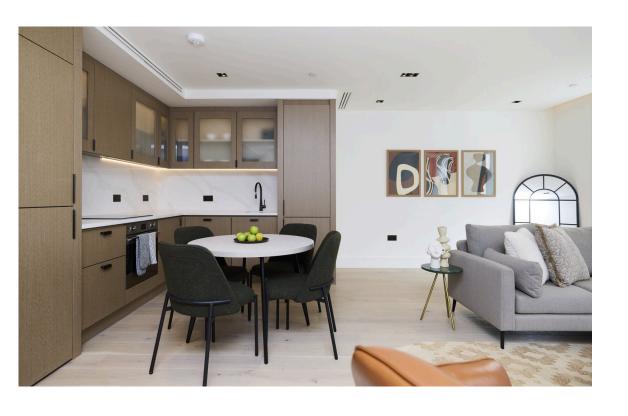

## The Property

Conveniently located flat with bright interiors, air conditioning and underfloor heating

Stepping into the flat on the second floor, the entrance hall leads into a generous living area. This includes an open-plan kitchen occupying the corner, as well as separate dining and seating areas. A pair of south-facing windows fill the space with light.

## Indoor Spaces

The property is decorated in a calm and comfortable modern style. The redeveloped interiors include air conditioning and underfloor heating throughout.

The flat also includes two bedrooms. The principal bedroom has an ensuite bathroom and inbuilt wardrobe space, while the second bedroom has a bathroom next door.