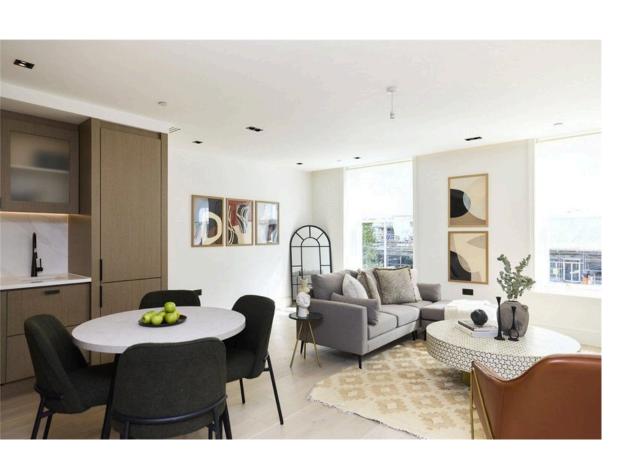

## The Property

Conveniently located flat with bright interiors, air conditioning and underfloor heating

Stepping into the flat on the second floor, the entrance hall leads into a generous living area. This includes an open-plan kitchen occupying the corner, as well as separate dining and seating areas. A pair of south-facing windows fill the space with light.

## Indoor Spaces

The property is decorated in a calm and comfortable modern style. The redeveloped interiors include air conditioning and underfloor heating throughout.

The flat also includes two bedrooms. The principal bedroom has an ensuite bathroom and inbuilt wardrobe space, while the second bedroom has a bathroom next door.