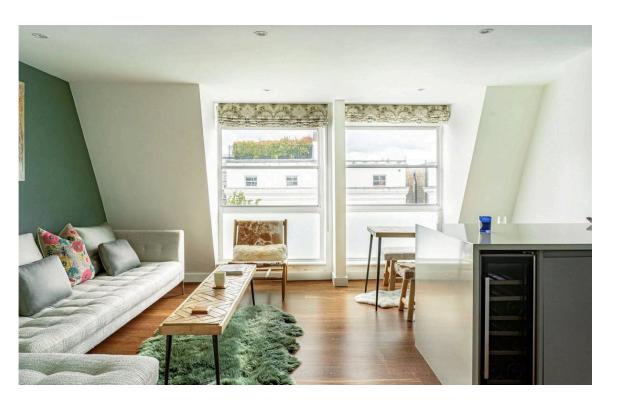

## The Property

Bright and spacious flat with minimalist design and rooftop views close to Portobello Road

Stepping into the flat on the fifth floor, the entrance hall leads towards a generous reception room. This includes an open-plan kitchen with a breakfast bar and wine storage, as well as separate dining and seating areas. Furthermore, the wooden floors, south-west facing windows and Scandinavian-style minimalism create a sense of brightness and calm.