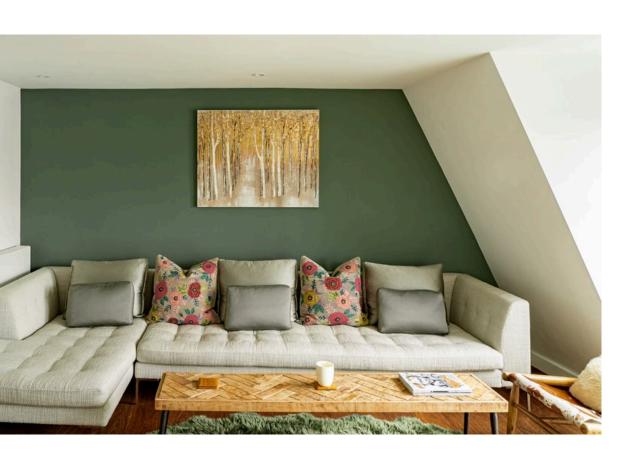

## The Property

Bright and spacious flat with minimalist design and rooftop views close to Portobello Road

Stepping into the flat on the fifth floor, the entrance hall leads towards a generous reception room. This includes an open-plan kitchen with a breakfast bar and wine storage, as well as separate dining and seating areas. Furthermore, the wooden floors, south-west facing windows and Scandinavian-style minimalism create a sense of brightness and calm.

## Indoor Spaces

The interiors are decorated in a contemporary style and presented in very good condition.

The principal bedroom has an ensuite bathroom with a generous shower, a separate ensuite WC, and considerable inbuilt storage space. Finally, there is a second bedroom with a bathroom next door.