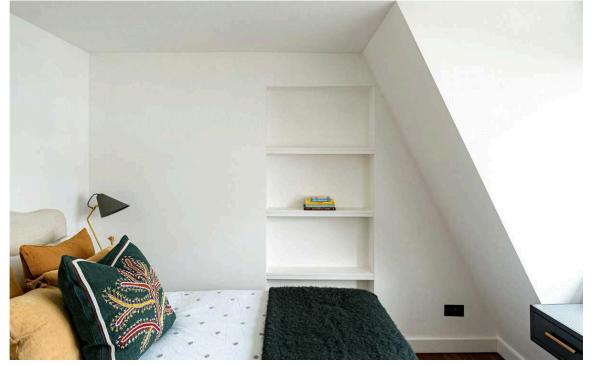

## The Property

Bright and spacious flat with minimalist design and rooftop views close to Portobello Road

Stepping into the flat on the fifth floor, the entrance hall leads towards a generous reception room. This includes an open-plan kitchen with a breakfast bar and wine storage, as well as separate dining and seating areas. Furthermore, the wooden floors, south-west facing windows and Scandinavian-style minimalism create a sense of brightness and calm.

## Indoor Spaces

The interiors are decorated in a contemporary style and presented in very good condition.

The principal bedroom has an ensuite bathroom with a generous shower, a separate ensuite WC, and considerable inbuilt storage space. Finally, there is a second bedroom with a bathroom next door.