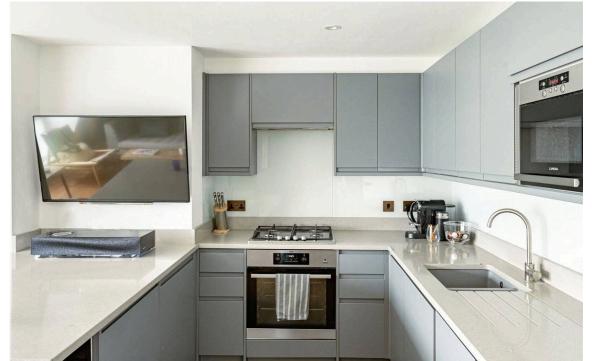

## The Property

Bright and spacious flat with minimalist design and rooftop views close to Portobello Road

Stepping into the flat on the fifth floor, the entrance hall leads towards a generous reception room. This includes an open-plan kitchen with a breakfast bar and wine storage, as well as separate dining and seating areas. Furthermore, the wooden floors, south-west facing windows and Scandinavian-style minimalism create a sense of brightness and calm.