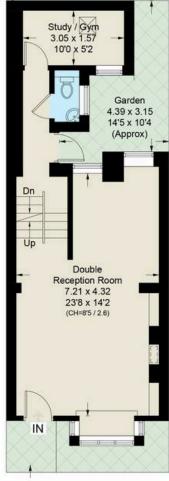

#### The Property

This stunning family home offers an exceptional entertaining space with a bright reception room leading to a dining area. The lower ground floor accommodates a spacious open-plan kitchen/living room, a separate utility room and a study. This lovely house also benefits from a charming patio that you can access from the lower ground.

#### Peel Street, W8

Approximate Area = 1549 sq ft / 143.9 sq m (Excluding Reduced Headroom)
Reduced Headroom = 35 sq ft / 3.3 sq m

Total = 1584 sq ft / 147.2 sq m

Including Limited Use Area (64 sq ft / 6.0 sq m)

**Lower Ground Floor** 

**Ground Floor** 

First Floor

Second Floor

This plan is for layout guidance only. Not drawn to scale unless stated. Windows and door openings are approximate. Whilst every care is taken in the preparation of this plan, please check all dimensions, shapes and compass bearings before making any decisions reliant upon them. (ID745254)