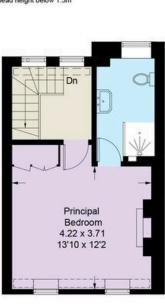

### Indoor Spaces

On the first floor there are two beautiful, bright bedrooms and a family bathroom, whilst the top floor consists of the principle bedroom and a bathroom.

The property is available to rent on an unfurnish basis from mid October.

#### Peel Street, W8

Approximate Area = 1549 sq ft / 143.9 sq m (Excluding Reduced Headroom)
Reduced Headroom = 35 sq ft / 3.3 sq m

Total = 1584 sq ft / 147.2 sq m

Including Limited Use Area (64 sq ft / 6.0 sq m)

**Lower Ground Floor** 

**Ground Floor** 

First Floor

Second Floor

This plan is for layout guidance only. Not drawn to scale unless stated. Windows and door openings are approximate. Whilst every care is taken in the preparation of this plan, please check all dimensions, shapes and compass bearings before making any decisions reliant upon them. (ID745254)