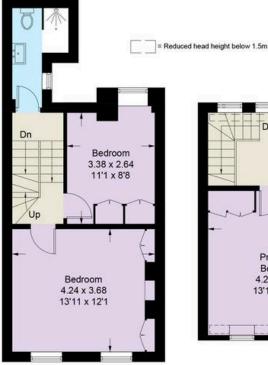

### Indoor Spaces

On the first floor there are two beautiful, bright bedrooms and a family bathroom, whilst the top floor consists of the principle bedroom and a bathroom.

The property is available to rent on an unfurnish basis from mid October.

#### Peel Street, W8

Approximate Area = 1549 sq ft / 143.9 sq m (Excluding Reduced Headroom)
Reduced Headroom = 35 sq ft / 3.3 sq m

Total = 1584 sq ft / 147.2 sq m

Including Limited Use Area (64 sq ft / 6.0 sq m)

**Lower Ground Floor** 

**Ground Floor** 

First Floor

Second Floor

This plan is for layout guidance only. Not drawn to scale unless stated. Windows and door openings are approximate. Whilst every care is taken in the preparation of this plan, please check all dimensions, shapes and compass bearings before making any decisions reliant upon them. (ID745254)