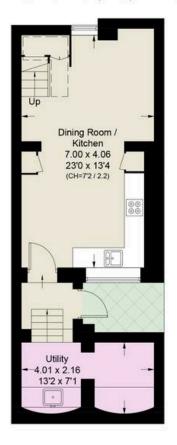

#### Peel Street, W8

Approximate Area = 1549 sq ft / 143.9 sq m (Excluding Reduced Headroom)
Reduced Headroom = 35 sq ft / 3.3 sq m

Total = 1584 sq ft / 147.2 sq m

Including Limited Use Area (64 sq ft / 6.0 sq m)

**Lower Ground Floor** 

**Ground Floor** 

First Floor

Second Floor

This plan is for layout guidance only. Not drawn to scale unless stated. Windows and door openings are approximate. Whilst every care is taken in the preparation of this plan, please check all dimensions, shapes and compass bearings before making any decisions reliant upon them. (ID745254)