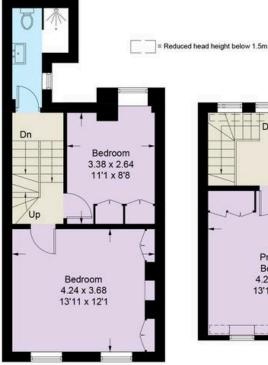

## Indoor Spaces

On the first floor there are two beautiful, bright bedrooms and a family bathroom, whilst the top floor consists of the principle bedroom and a bathroom.

The property is available to rent on an unfurnish basis from mid October.

#### Peel Street, W8

Approximate Area = 1549 sq ft / 143.9 sq m (Excluding Reduced Headroom)
Reduced Headroom = 35 sq ft / 3.3 sq m

Total = 1584 sq ft / 147.2 sq m

Including Limited Use Area (64 sq ft / 6.0 sq m)

**Lower Ground Floor** 

**Ground Floor** 

First Floor

Second Floor

This plan is for layout guidance only. Not drawn to scale unless stated. Windows and door openings are approximate. Whilst every care is taken in the preparation of this plan, please check all dimensions, shapes and compass bearings before making any decisions reliant upon them. (ID745254)