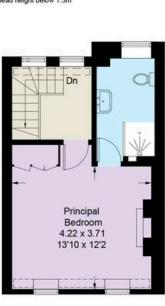

## Indoor Spaces

On the first floor there are two beautiful, bright bedrooms and a family bathroom, whilst the top floor consists of the principle bedroom and a bathroom.

The property is available to rent on an unfurnish basis from mid October.

#### Peel Street, W8

Approximate Area = 1549 sq ft / 143.9 sq m (Excluding Reduced Headroom)
Reduced Headroom = 35 sq ft / 3.3 sq m

Total = 1584 sq ft / 147.2 sq m

Including Limited Use Area (64 sq ft / 6.0 sq m)

**Lower Ground Floor** 

**Ground Floor** 

First Floor

Second Floor

This plan is for layout guidance only. Not drawn to scale unless stated. Windows and door openings are approximate. Whilst every care is taken in the preparation of this plan, please check all dimensions, shapes and compass bearings before making any decisions reliant upon them. (ID745254)