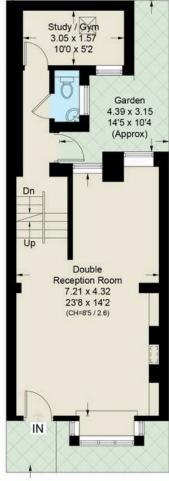

### The Property

This stunning family home offers an exceptional entertaining space with a bright reception room leading to a dining area. The lower ground floor accommodates a spacious open-plan kitchen/living room, a separate utility room and a study. This lovely house also benefits from a charming patio that you can access from the lower ground.

#### Peel Street, W8

Approximate Area = 1549 sq ft / 143.9 sq m (Excluding Reduced Headroom)
Reduced Headroom = 35 sq ft / 3.3 sq m

Total = 1584 sq ft / 147.2 sq m

Including Limited Use Area (64 sq ft / 6.0 sq m)

**Lower Ground Floor** 

**Ground Floor** 

First Floor

Second Floor

This plan is for layout guidance only. Not drawn to scale unless stated. Windows and door openings are approximate. Whilst every care is taken in the preparation of this plan, please check all dimensions, shapes and compass bearings before making any decisions reliant upon them. (ID745254)