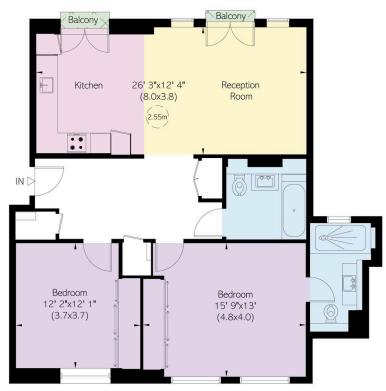

### **Entertaining Spaces**

Stepping into the flat, an entrance hall leads to the bright open-plan reception, dining and kitchen area. The reception space features large glass doors opening onto a private balcony, whilst the contemporary kitchen is fitted with integrated appliances and flows seamlessly into the dining area, with access to a second balcony.

#### The Bedrooms

The flat offers two well-proportioned bedrooms, the larger of which benefits from an en-suite bathroom. A separate family bathroom serves the second bedroom. The property is filled with natural light throughout and benefits from wooden floors.

### The Neighbourhood

The flat includes two private balconies accessed from the reception room and kitchen respectively. The building is set around a communal garden and residents have access to off street parking.

#### RUSSELL SIMPSON

Approximate Internal Area 967 sq ft/ go sq m

Outside Area 13 sq ft/1 sq m This plan is for layout guidance only. Not drawn to scale unless stated. Windows and door openings are approximate. Whilst every care is taken in the preparation of this plan please check all dimensions, shapes, and compass bearings before making any decisions reliant upon them.

Second Floor