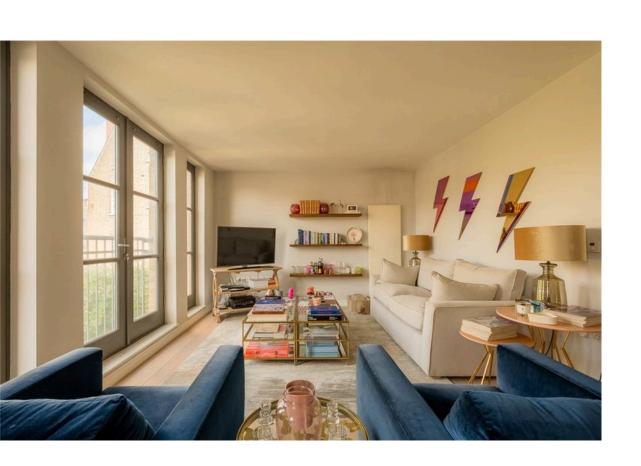

### **Entertaining Spaces**

Stepping into the flat, an entrance hall leads to the bright open-plan reception, dining and kitchen area. The reception space features large glass doors opening onto a private balcony, whilst the contemporary kitchen is fitted with integrated appliances and flows seamlessly into the dining area, with access to a second balcony.

### The Neighbourhood

The flat includes two private balconies accessed from the reception room and kitchen respectively. The building is set around a communal garden and residents have access to off street parking.