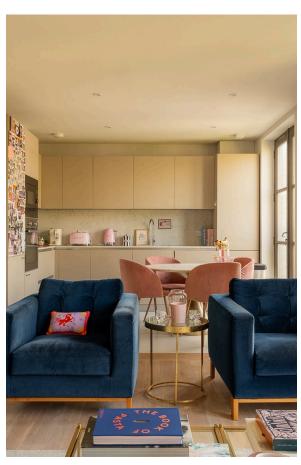

### **Entertaining Spaces**

Stepping into the flat, an entrance hall leads to the bright open-plan reception, dining and kitchen area. The reception space features large glass doors opening onto a private balcony, whilst the contemporary kitchen is fitted with integrated appliances and flows seamlessly into the dining area, with access to a second balcony.