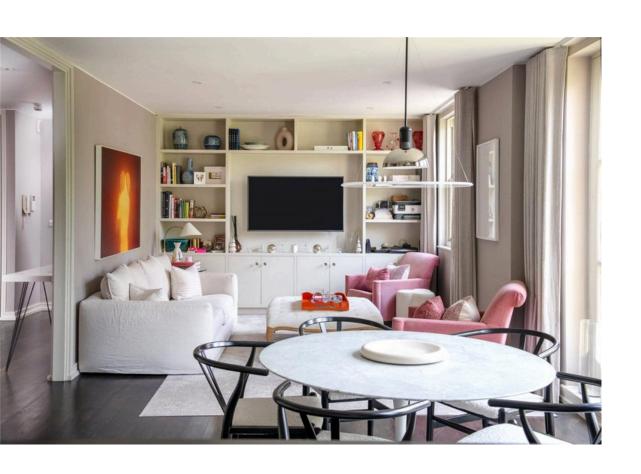

# The Property

Large lateral flat with contemporary interiors and light-filled reception room in excellent condition

Entering the flat on the first floor, the front hall leads through to a wide reception room. This includes an open-plan kitchen with a breakfast bar, a dining area and a seating area. South-west facing windows fill this space with light, while the French door opens onto a Juliet balcony with views over the communal garden.

### The Bedrooms

The flat is decorated in a relaxed contemporary style. Its well-lit and fashionable interiors are presented in very condition.

The other side of the flat features a pair of bedrooms and a pair of bathrooms. The principal bedroom is ensuite, while both rooms have inbuilt storage space.