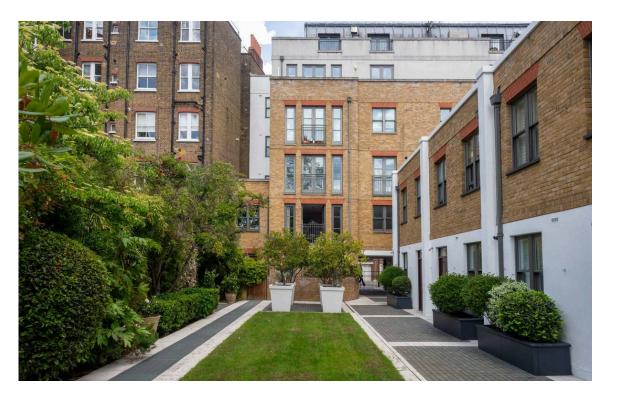

# The Neighbourhood

The property includes a pair of balconies. Furthermore, the building has a lift.

Devonshire Mews is a gated mews leading off Park Walk. Residents have shared use of a private communal garden with a paved seating area. The mews is conveniently positioned midway between the King's Road and the Fulham Road, meaning that many of Chelsea's excellent shops and restaurants are close by. In addition, South Kensington underground station is a short walk away.

img 1 Communal Garden
img 2 Communal Garden