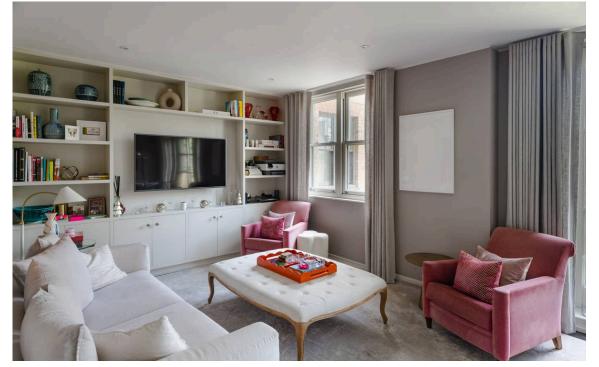

# The Property

Large lateral flat with contemporary interiors and light-filled reception room in excellent condition

Entering the flat on the first floor, the front hall leads through to a wide reception room. This includes an open-plan kitchen with a breakfast bar, a dining area and a seating area. South-west facing windows fill this space with light, while the French door opens onto a Juliet balcony with views over the communal garden.

### The Bedrooms

The flat is decorated in a relaxed contemporary style. Its well-lit and fashionable interiors are presented in very condition.

The other side of the flat features a pair of bedrooms and a pair of bathrooms. The principal bedroom is ensuite, while both rooms have inbuilt storage space.