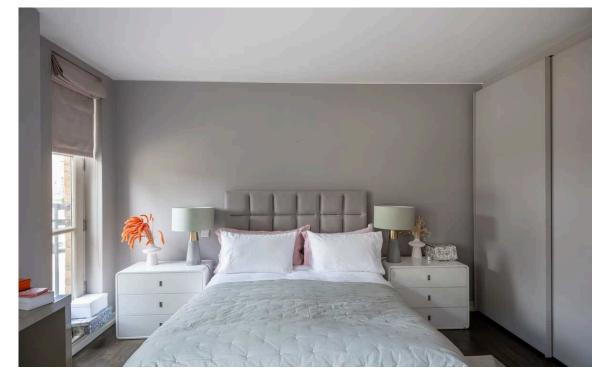

# The Property

Large lateral flat with contemporary interiors and light-filled reception room in excellent condition

Entering the flat on the first floor, the front hall leads through to a wide reception room. This includes an open-plan kitchen with a breakfast bar, a dining area and a seating area. South-west facing windows fill this space with light, while the French door opens onto a Juliet balcony with views over the communal garden.

### The Bedrooms

The flat is decorated in a relaxed contemporary style. Its well-lit and fashionable interiors are presented in very condition.

The other side of the flat features a pair of bedrooms and a pair of bathrooms. The principal bedroom is ensuite, while both rooms have inbuilt storage space.