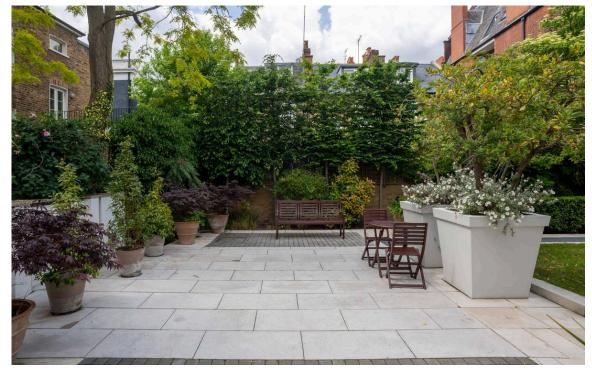

# The Neighbourhood

The property includes a pair of balconies. Furthermore, the building has a lift.

Devonshire Mews is a gated mews leading off Park Walk. Residents have shared use of a private communal garden with a paved seating area. The mews is conveniently positioned midway between the King's Road and the Fulham Road, meaning that many of Chelsea's excellent shops and restaurants are close by. In addition, South Kensington underground station is a short walk away.

img 1 Communal Garden
img 2 Communal Garden