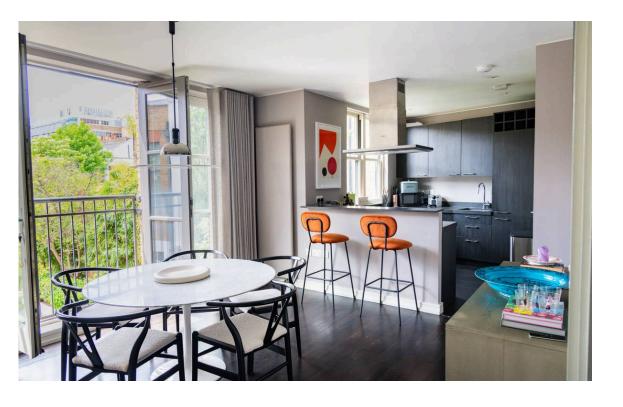

# The Property

Large lateral flat with contemporary interiors and light-filled reception room in excellent condition

Entering the flat on the first floor, the front hall leads through to a wide reception room. This includes an open-plan kitchen with a breakfast bar, a dining area and a seating area. South-west facing windows fill this space with light, while the French door opens onto a Juliet balcony with views over the communal garden.