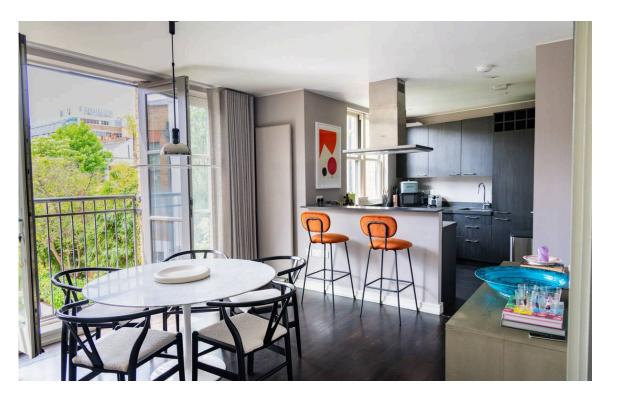

## The Property

Large lateral flat with contemporary interiors and light-filled reception room in excellent condition

Entering the flat on the first floor, the front hall leads through to a wide reception room. This includes an open-plan kitchen with a breakfast bar, a dining area and a seating area. South-west facing windows fill this space with light, while the French door opens onto a Juliet balcony with views over the communal garden.