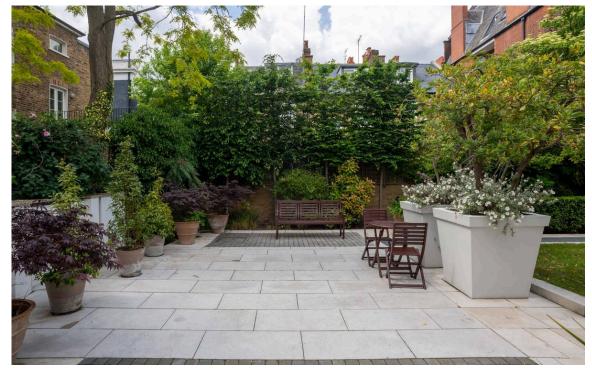

## The Neighbourhood

The property includes a pair of balconies. Furthermore, the building has a lift.

Devonshire Mews is a gated mews leading off Park Walk. Residents have shared use of a private communal garden with a paved seating area. The mews is conveniently positioned midway between the King's Road and the Fulham Road, meaning that many of Chelsea's excellent shops and restaurants are close by. In addition, South Kensington underground station is a short walk away.

img 1 Communal Garden
img 2 Communal Garden