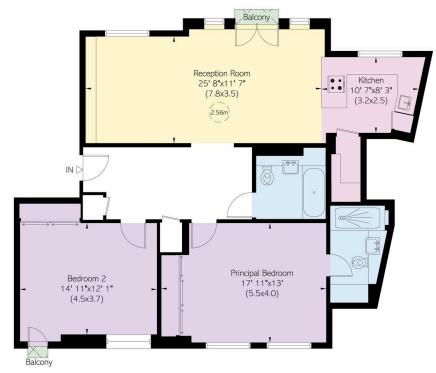

#### Approximate Internal Area

1,159 sq ft/ 108 sq m

## Outside Area 7 sq ft/ 1 sq m

This plan is for layout guidance only. Not drawn to scale unless stated. Windows and door openings are approximate. Whilst every care is taken in the preparation of this plan, please oheok all dimensions, shapes, and compass bearings before making any decisions reliant upon them.

First Floor