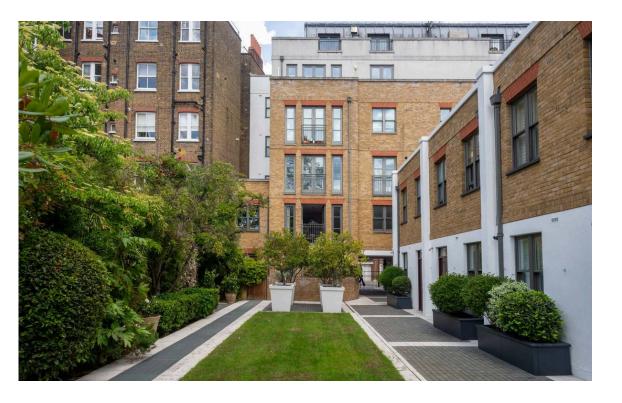

## The Neighbourhood

The property includes a pair of balconies. Furthermore, the building has a lift.

Devonshire Mews is a gated mews leading off Park Walk. Residents have shared use of a private communal garden with a paved seating area. The mews is conveniently positioned midway between the King's Road and the Fulham Road, meaning that many of Chelsea's excellent shops and restaurants are close by. In addition, South Kensington underground station is a short walk away.

img 1 Communal Garden
img 2 Communal Garden