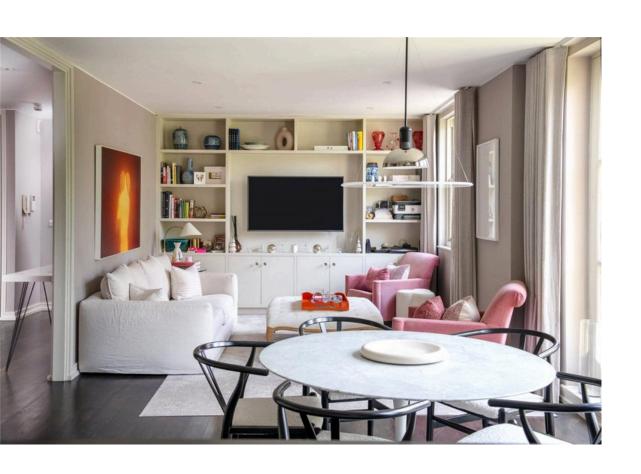

## The Property

Large lateral flat with contemporary interiors and light-filled reception room in excellent condition

Entering the flat on the first floor, the front hall leads through to a wide reception room. This includes an open-plan kitchen with a breakfast bar, a dining area and a seating area. South-west facing windows fill this space with light, while the French door opens onto a Juliet balcony with views over the communal garden.

## The Bedrooms

The flat is decorated in a relaxed contemporary style. Its well-lit and fashionable interiors are presented in very condition.

The other side of the flat features a pair of bedrooms and a pair of bathrooms. The principal bedroom is ensuite, while both rooms have inbuilt storage space.