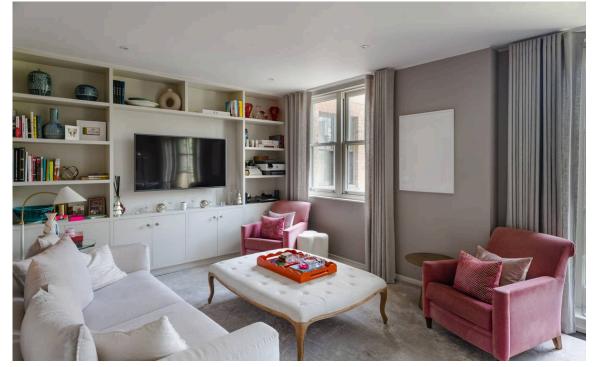

## The Property

Large lateral flat with contemporary interiors and light-filled reception room in excellent condition

Entering the flat on the first floor, the front hall leads through to a wide reception room. This includes an open-plan kitchen with a breakfast bar, a dining area and a seating area. South-west facing windows fill this space with light, while the French door opens onto a Juliet balcony with views over the communal garden.

## The Bedrooms

The flat is decorated in a relaxed contemporary style. Its well-lit and fashionable interiors are presented in very condition.

The other side of the flat features a pair of bedrooms and a pair of bathrooms. The principal bedroom is ensuite, while both rooms have inbuilt storage space.