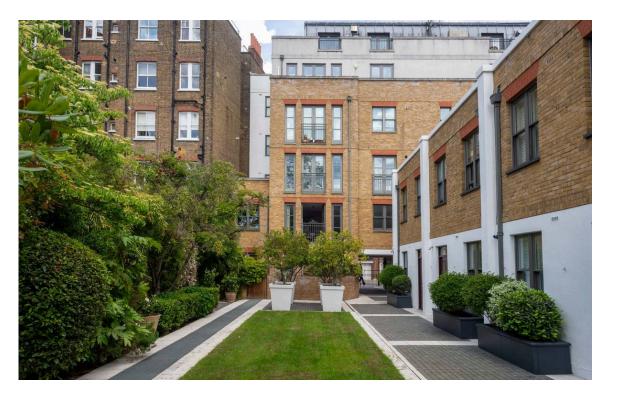

# The Neighbourhood

The property includes a pair of balconies. Furthermore, the building has a lift.

Devonshire Mews is a gated mews leading off Park Walk. Residents have shared use of a private communal garden with a paved seating area. The mews is conveniently positioned midway between the King's Road and the Fulham Road, meaning that many of Chelsea's excellent shops and restaurants are close by. In addition, South Kensington underground station is a short walk away.

| img 1 | Communal Garden |  |
|-------|-----------------|--|
| img 2 | Communal Garden |  |

6