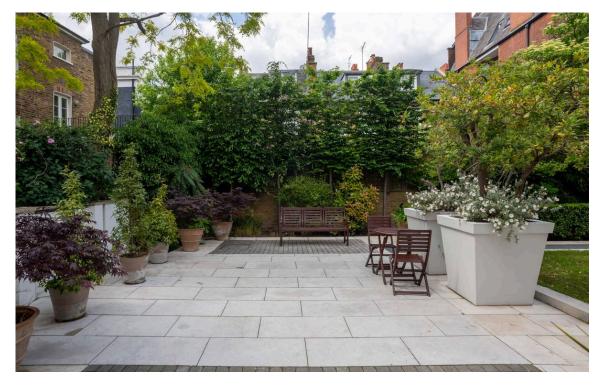

# The Neighbourhood

The property includes a pair of balconies. Furthermore, the building has a lift.

Devonshire Mews is a gated mews leading off Park Walk. Residents have shared use of a private communal garden with a paved seating area. The mews is conveniently positioned midway between the King's Road and the Fulham Road, meaning that many of Chelsea's excellent shops and restaurants are close by. In addition, South Kensington underground station is a short walk away.

| img 1 | Communal Garden |  |
|-------|-----------------|--|
| img 2 | Communal Garden |  |

6