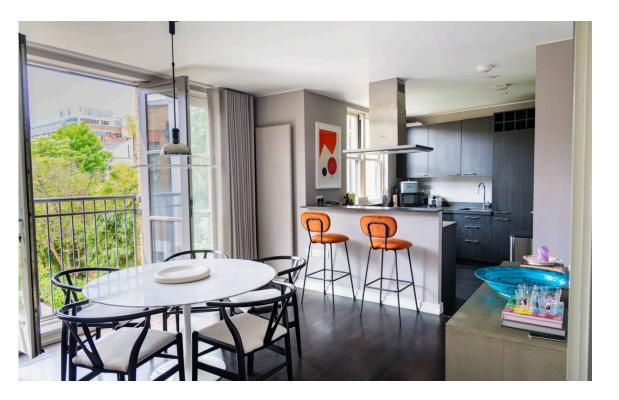

# The Property

Large lateral flat with contemporary interiors and light-filled reception room in excellent condition

Entering the flat on the first floor, the front hall leads through to a wide reception room. This includes an open-plan kitchen with a breakfast bar, a dining area and a seating area. South-west facing windows fill this space with light, while the French door opens onto a Juliet balcony with views over the communal garden.

# The Neighbourhood

The property includes a pair of balconies. Furthermore, the building has a lift.

Devonshire Mews is a gated mews leading off Park Walk. Residents have shared use of a private communal garden with a paved seating area. The mews is conveniently positioned midway between the King's Road and the Fulham Road, meaning that many of Chelsea's excellent shops and restaurants are close by. In addition, South Kensington underground station is a short walk away.