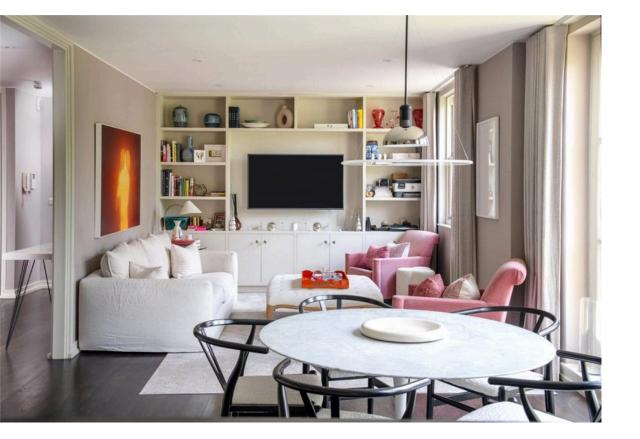

# The Property

Large lateral flat with contemporary interiors and light-filled reception room in excellent condition

Entering the flat on the first floor, the front hall leads through to a wide reception room. This includes an open-plan kitchen with a breakfast bar, a dining area and a seating area. South-west facing windows fill this space with light, while the French door opens onto a Juliet balcony with views over the communal garden.

### The Bedrooms

The flat is decorated in a relaxed contemporary style. Its well-lit and fashionable interiors are presented in very condition.

The other side of the flat features a pair of bedrooms and a pair of bathrooms. The principal bedroom is ensuite, while both rooms have inbuilt storage space.