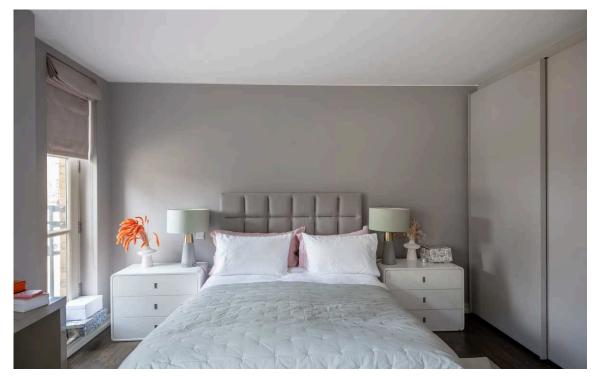

# The Property

Large lateral flat with contemporary interiors and light-filled reception room in excellent condition

Entering the flat on the first floor, the front hall leads through to a wide reception room. This includes an open-plan kitchen with a breakfast bar, a dining area and a seating area. South-west facing windows fill this space with light, while the French door opens onto a Juliet balcony with views over the communal garden.

### The Bedrooms

The flat is decorated in a relaxed contemporary style. Its well-lit and fashionable interiors are presented in very condition.

The other side of the flat features a pair of bedrooms and a pair of bathrooms. The principal bedroom is ensuite, while both rooms have inbuilt storage space.