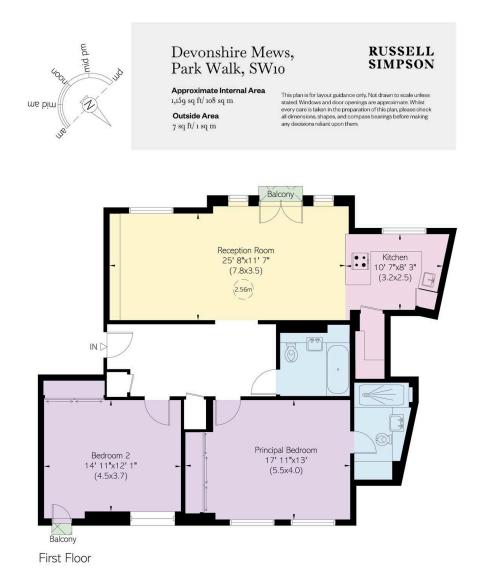

# Devonshire Mews

Let

| bedrooms       | INTERNAL $1,159$ sq ft | outdoor | <sup>furnished status</sup> |
|----------------|------------------------|---------|-----------------------------|
| 2              |                        | 7 sq ft | Furnished                   |
| bathrooms<br>2 | 107 som                | EPC     | council tax<br>G            |

# The Property

Large lateral flat with contemporary interiors and light-filled reception room in excellent condition

Entering the flat on the first floor, the front hall leads through to a wide reception room. This includes an open-plan kitchen with a breakfast bar, a dining area and a seating area. South-west facing windows fill this space with light, while the French door opens onto a Juliet balcony with views over the communal garden.

### The Bedrooms

The flat is decorated in a relaxed contemporary style. Its well-lit and fashionable interiors are presented in very condition.

The other side of the flat features a pair of bedrooms and a pair of bathrooms. The principal bedroom is ensuite, while both rooms have inbuilt storage space.