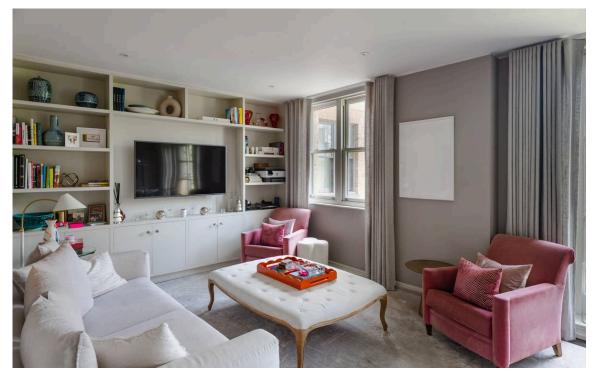

# The Property

Large lateral flat with contemporary interiors and light-filled reception room in excellent condition

Entering the flat on the first floor, the front hall leads through to a wide reception room. This includes an open-plan kitchen with a breakfast bar, a dining area and a seating area. South-west facing windows fill this space with light, while the French door opens onto a Juliet balcony with views over the communal garden.

### The Bedrooms

The flat is decorated in a relaxed contemporary style. Its well-lit and fashionable interiors are presented in very condition.

The other side of the flat features a pair of bedrooms and a pair of bathrooms. The principal bedroom is ensuite, while both rooms have inbuilt storage space.