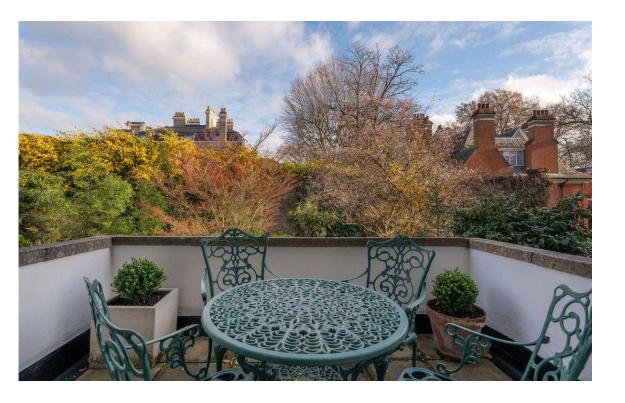

## Outdoor Spaces

The house includes a large rear garden with a lawn, a first-floor terrace with enough space for outdoor seating, and a front balcony overlooking the street. There are also two patios on the lower ground floor with access to outdoor storage.