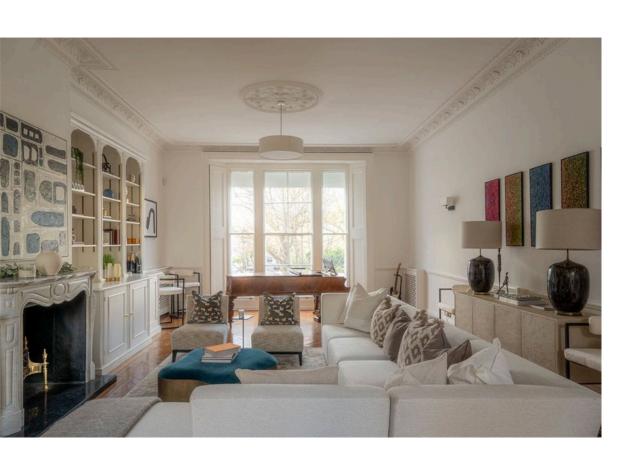

## Indoor Spaces

This impressive family home is decorated in a classical style to suit the prestigious settings and presented in good condition.

The first floor is entirely occupied by an impressive reception room. Moulded ceilings, panelled shutters, an ornate cornice and an elegant fireplace all add to the sense of grandeur. Meanwhile, French doors on the half-landing give access to a terrace.