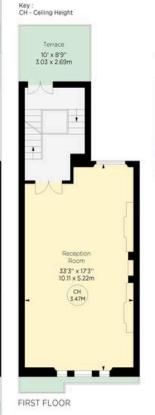

## Indoor Spaces

This impressive family home is decorated in a classical style to suit the prestigious settings and presented in good condition.

The first floor is entirely occupied by an impressive reception room. Moulded ceilings, panelled shutters, an ornate cornice and an elegant fireplace all add to the sense of grandeur. Meanwhile, French doors on the half-landing give access to a terrace.

## Outdoor Spaces

The house includes a large rear garden with a lawn, a first-floor terrace with enough space for outdoor seating, and a front balcony overlooking the street. There are also two patios on the lower ground floor with access to outdoor storage.