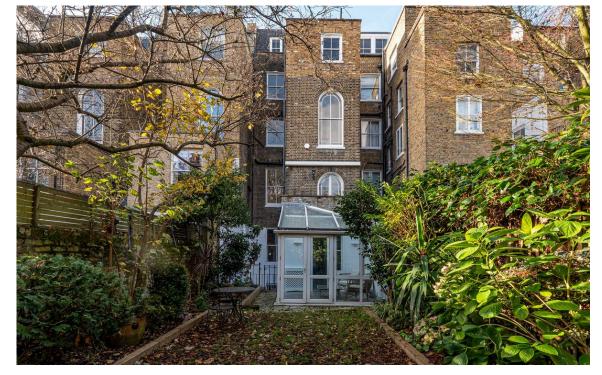

## Outdoor Spaces

The house includes a large rear garden with a lawn, a first-floor terrace with enough space for outdoor seating, and a front balcony overlooking the street. There are also two patios on the lower ground floor with access to outdoor storage.