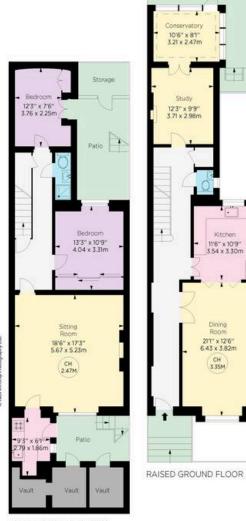

#### Approx. gross internal area

4182 Sq Ft / 388.55 Sq M (Excluding Vaults)

### Approx. vaults area

107 Sq Ft / 10.03 Sq M

#### TOTAL approx. gross internal area

4290 Sq Ft / 398.58 Sq M

#### Approx. outdoor area

1260 Sq Ft / 117.1 Sq M

This plan is for layout guidance only. Not drawn to scale unless stated. Windows and door openings are approximate. Whilst every care is taken in the preparation of this plan, please check all dimensions, shapes, and compass bearings before making any decisions reliant upon them.

40' x 19'9" 12.16 x 6.00m

11'6" x 10'6" 3.47 x 3.17m

SECOND FLOOR

THIRD FLOOR

FOURTH FLOOR

LOWER GROUND FLOOR